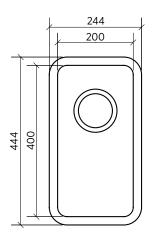

SUMMARY Single bowl, skinny

ORDER CODE 191667 Kubic 201 old code: SKS-KU200

191668 Kubic 201 with overflow kit old code: SKS-KU200-OF

WASTE Includes basket waste

OVERFLOW Optional overflow kit available

BOWL SIZE 200 x 400 mm, 180 mm deep

CAPACITY 14 litres

ACCESSORIES A variety of accessories is available.

180 mm deep