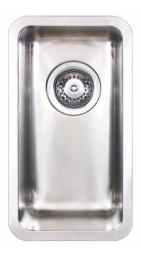

## Soft, minimalist architectural aesthetic. Smooth, square lines.

The simplicity, square lines and sleek satin finish of the Kubic series create a soft architectural aesthetic that will complement minimalist and contemporary design influences. Superior edge finish means that Kubic sinks are suitable for abovemount or undermount installation.

- Square lines and silk finish
- Superior rim finish, designed for abovemount or undermount installation
- 1.0 mm thick premium 304 grade stainless steel
- Deep, large capacity bowls
- Easy to clean corners
- Sound deadening
- Designer basket waste