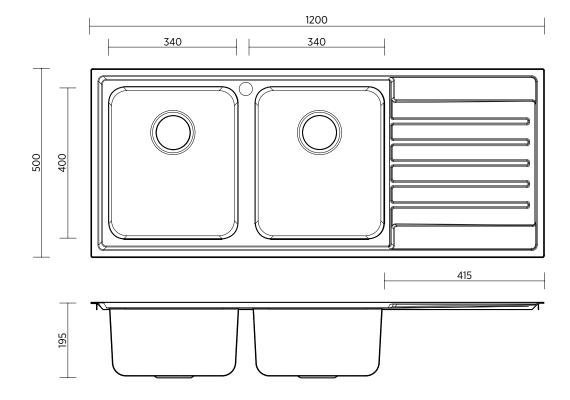

191652 Kubic 200, 1 taphole,

drainer on right old code: SKS-KA200-RD

191651 Kubic 200, 1 taphole,

drainer on left old code: SKS-KA200-LD

191650 Kubic 200, no taphole old code: SKS-KA200-0T

WASTE Includes 90 mm designer basket waste

Optional overflow kit available Each bowl 340 x 400 mm, 190 mm deep

BOWL SIZE ACCESSORIES A variety of accessories is available.

- All measurements are in millimetres.
- Always use the actual product to verify cutout.
- Use silicone sealant. DO NOT USE EPOXY TYPE ADHESIVES.