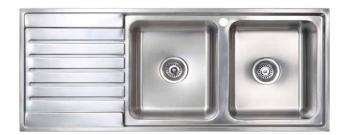

## KUBIC 200 WITH DRAINER

STAINLESS STEEL SINK

## Kubic sink with drainer. Square, contemporary styling.

The simplicity, square lines and sleek satin finish of the Kubic series create a soft architectural aesthetic to complement contemporary and classic design influences.

- Square lines and silk finish
- 0.8mm thick premium 304 grade stainless steel
- Deep, large capacity bowls
- Easy to clean rounded corners
- Sound deadening
- Designer basket wastes

SUMMARY Two bowls, one drainer on right or left ORDER CODE