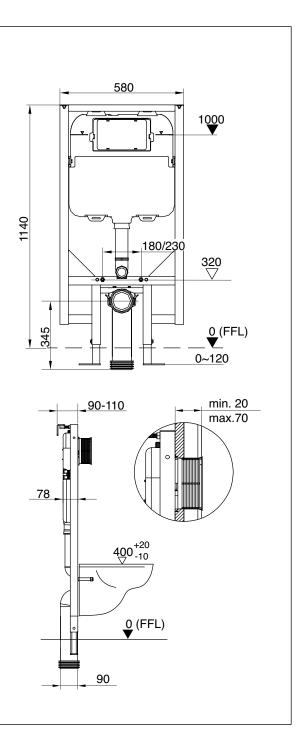

## SEIMA

Please note

- All measurements are in millimetres.

- Specifications may vary without notice as part of our continuous improvement practices.

- Clean with a damp cloth. Do not use abrasive cleaners, liquids or pastes.