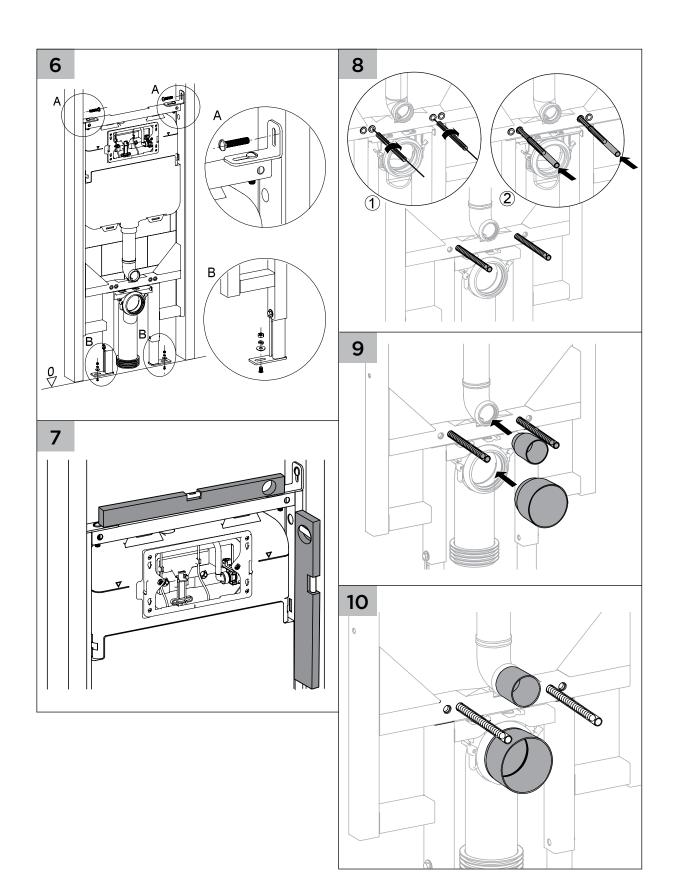

## INSTALLATION GUIDE

- 1 Cistern must be installed by a licensed plumber. Failure to do so may void the warranty.
- 2 Refer to pan specifications for dimensions from finished floor level (FFL) to pan inlet and outlet.
- 3 These instructions show flush plate installation for front access. To install flush plate for remote access, refer to the flush plate instructions.