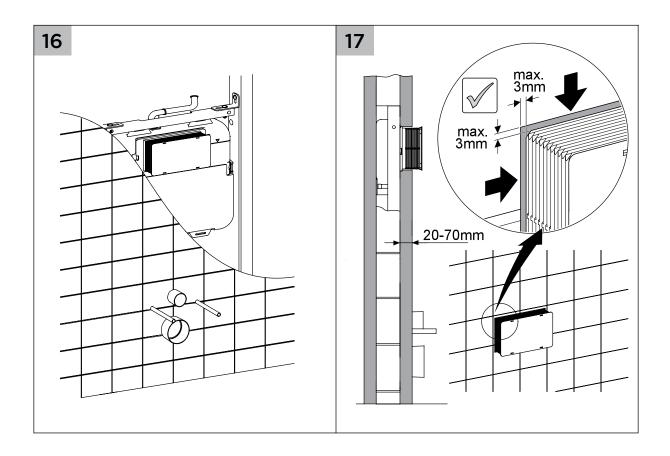

## INSTALLATION GUIDE

- 1 Cistern must be installed by a licensed plumber. Failure to do so may void the warranty.
- 2 Refer to pan specifications for dimensions from finished floor level (FFL) to pan inlet and outlet.
- 3 These instructions show flush plate installation for front access. To install flush plate for remote access, refer to the flush plate instructions.