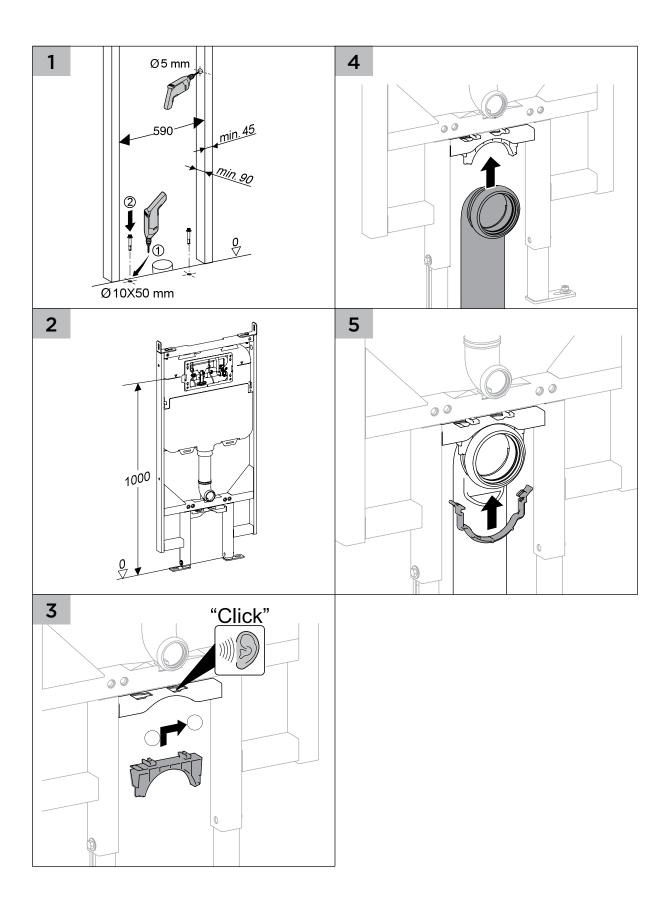

## INSTALLATION GUIDE

- 1 Cistern must be installed by a licensed plumber. Failure to do so may void the warranty.
- 2 Refer to pan specifications for dimensions from finished floor level (FFL) to pan inlet and outlet.
- 3 These instructions show flush plate installation for front access. To install flush plate for remote access, refer to the flush plate instructions.