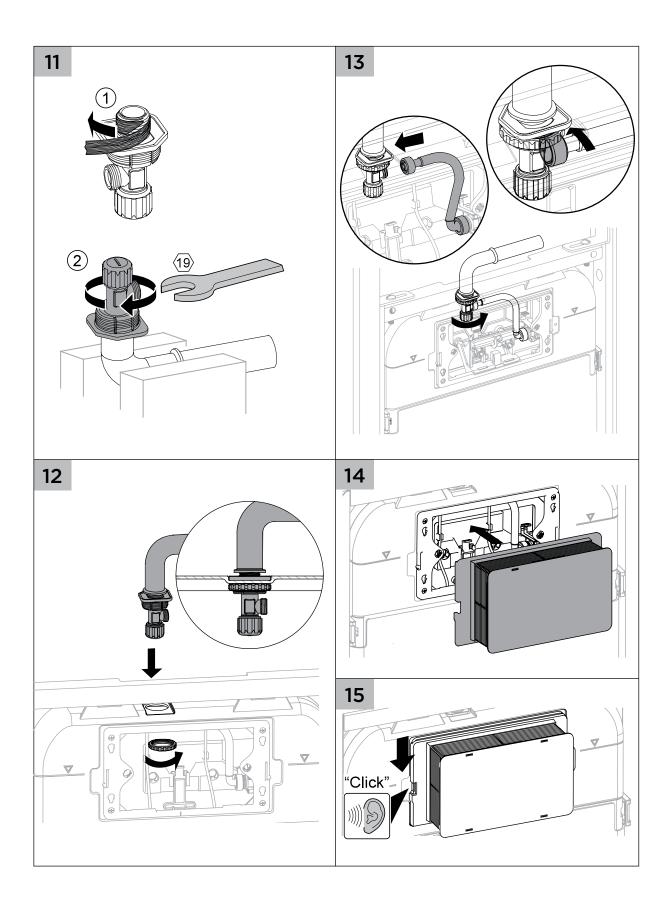

## INSTALLATION GUIDE

- 1 Cistern must be installed by a licensed plumber. Failure to do so may void the warranty.
- 2 Refer to pan specifications for dimensions from finished floor level (FFL) to pan inlet and outlet.
- 3 These instructions show flush plate installation for front access. To install flush plate for remote access, refer to the flush plate instructions.