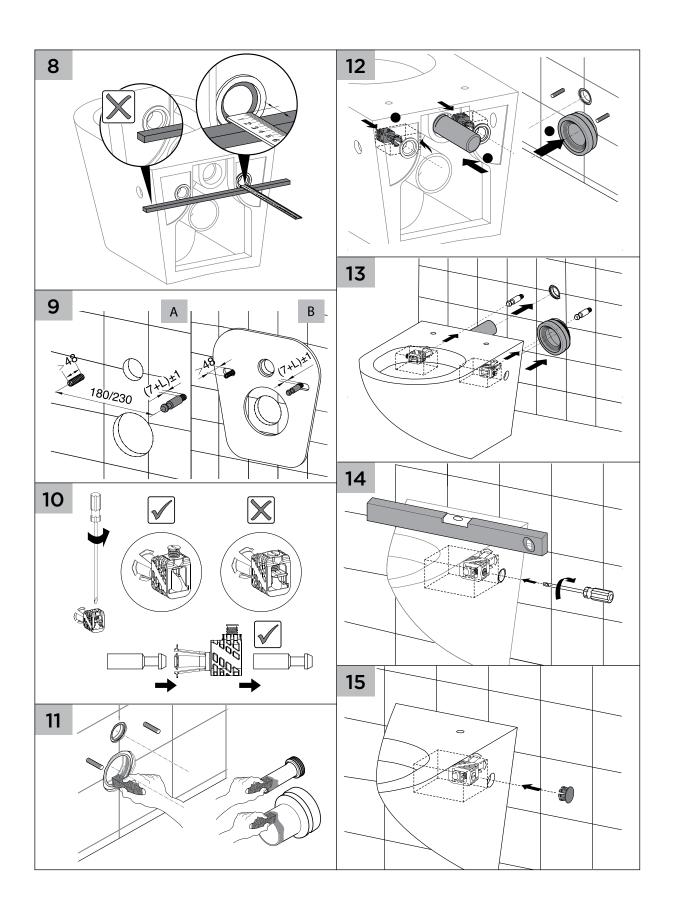

## INSTALLATION GUIDE

- 1 Cistern must be installed by a licensed plumber. Failure to do so may void the warranty.
- 2 Refer to pan specifications for dimensions from finished floor level (FFL) to pan inlet and outlet.
- 3 These instructions show flush plate installation for front access. To install flush plate for remote access, refer to the flush plate instructions.