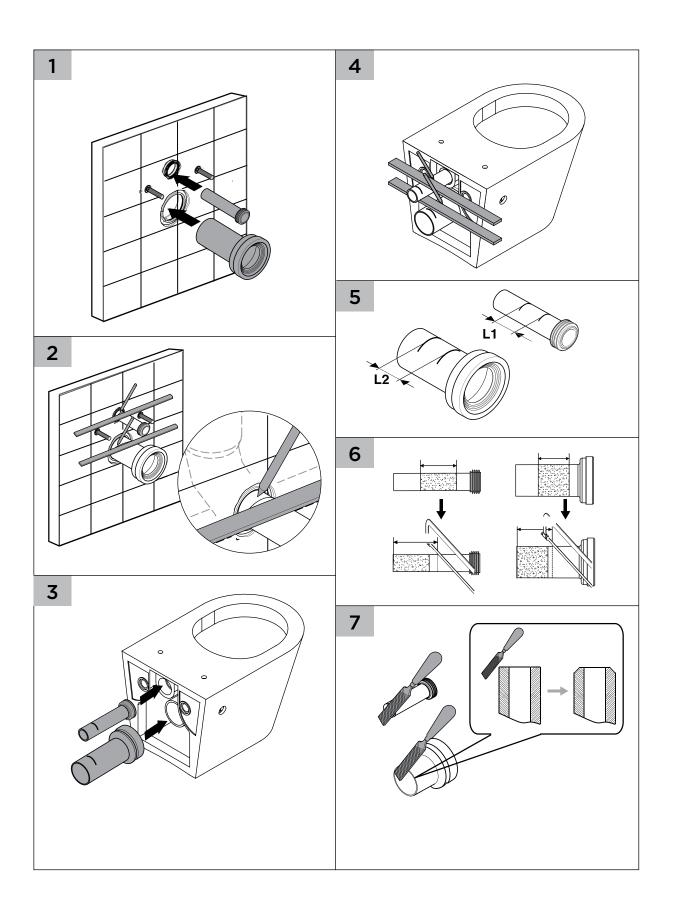

## INSTALLATION GUIDE

- 1 Cistern must be installed by a licensed plumber. Failure to do so may void the warranty.
- 2 Refer to pan specifications for dimensions from finished floor level (FFL) to pan inlet and outlet.
- 3 These instructions show flush plate installation for front access. To install flush plate for remote access, refer to the flush plate instructions.