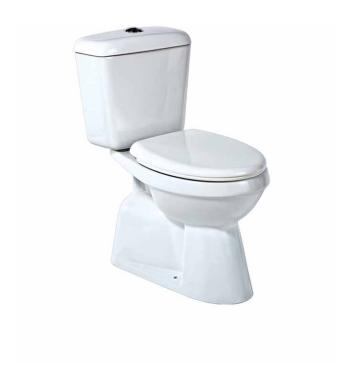

## MERO CLOSE COUPLED

CERAMIC TOILET SUITE

## Ceramic close coupled toilet suite

White vitreous china

Soft closing seat

Suitable for S trap installations only

Right or left bottom entry plumbing

ORDER CODE 191740 Mero CC, bottom entry Old code: STO-01

CISTERN Suits bottom entry plumbing. Left and right bottom entry inlet points.

PAN Close coupled with box flushing rim.

TRAPS S trap installations only.

SEAT Soft closing.

WELS 4 star rating 4.5/3 litre water saving flush.