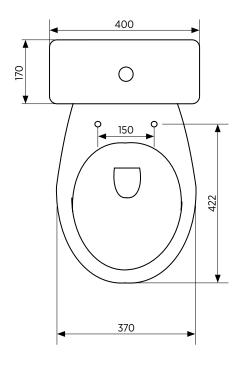

SETOUT

FIXING This is a close coupled toilet suite — the cistern is fixed directly to the

pan and does not require wall fixing.

Pan may be bedded with cement base or using silicone sealant.

## Please note

- Installation shall be in accordance with AS/NZS3500.
- All measurements are in millimetres. Height dimensions are to base of pan. Make allowance for bedding.
- Bedding: Pan may be bedded with cement base or using silicone sealant. Fix pan to floor using a sand cement mixture of 3:1 to a depth of 60mm. Do not use lime or fast-drying cement.
- $\ \, \text{Bracket fixing: The pan should be bedded with silicone sealant and fixed with the brackets supplied.}$
- Do NOT use epoxy type adhesives. - Dimensions are nominal and subject to normal ceramic manufacturing variations.
- Specifications may vary without notice as part of our continuous improvement practices.
- Clean with a damp cloth. Do not use abrasive cleaners, liquids or pastes.