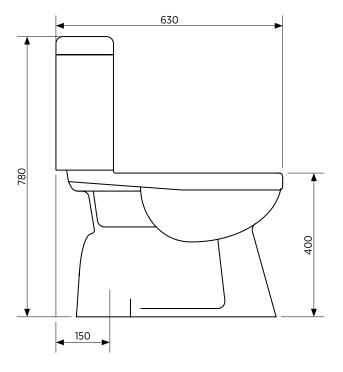

SETOUT

FIXING This is a close coupled toilet suite — the cistern is fixed directly to the

pan and does not require wall fixing.

Pan may be bedded with cement base or using silicone sealant.

## Please note

- Installation shall be in accordance with AS/NZS3500.
- All measurements are in millimetres. Height dimensions are to base of pan. Make allowance for bedding.
- Bedding: Pan may be bedded with cement base or using silicone sealant. Fix pan to floor using a sand cement mixture of 3:1 to a depth of 60mm. Do not use lime or fast-drying cement.
- $\ \, \text{Bracket fixing: The pan should be bedded with silicone sealant and fixed with the brackets supplied.}$
- Do NOT use epoxy type adhesives. - Dimensions are nominal and subject to normal ceramic manufacturing variations.
- Specifications may vary without notice as part of our continuous improvement practices.
- Clean with a damp cloth. Do not use abrasive cleaners, liquids or pastes.