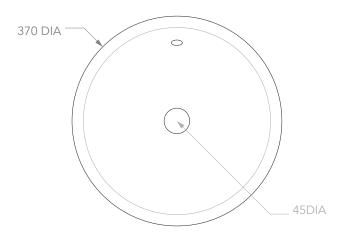

| PRODUCT    | ROUND           | MATERIAL | CERAMIC | NOTES:<br>DUE TO THE MANUFACTURING NATURE OF CERAMICS, +/-5MM VARIATION IN SIZE AND DETAIL CAN BE EXPECTED.<br>DO NOT DRILL OR ROUGH IN UNTIL YOU HAVE RECEIVED AND MEASURED YOUR PRODUCT. |
|------------|-----------------|----------|---------|--------------------------------------------------------------------------------------------------------------------------------------------------------------------------------------------|
| CODE       | BT016           | COLOUR   | WHITE   |                                                                                                                                                                                            |
| STYLE      | UNDER-COUNTER   | FINISH   | GLOSS   | BASIN SUITS 32MM WASTE. ADP UNIVERSAL PLUG AND WASTE RECOMMENDED (SOLD SEPARATELY).                                                                                                        |
| DIMENSIONS | 370DIA X 150H   |          |         | BASIN CUT-OUT IS 300 DIA CIRCLE.                                                                                                                                                           |
| CAPACITY   | 2L TO OVERFLOW  |          |         | ALL DIMENSIONS ARE IN MILLIMETRES. DO NOT MEASURE FROM DRAWING.                                                                                                                            |
| VERSION 2  | DATE 23/04/2020 | -        |         |                                                                                                                                                                                            |