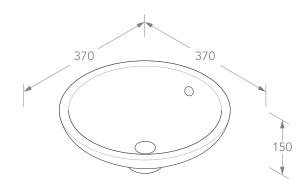

| PRODUCT    | ROUND           | MATERIAL | CERAMIC | NOTES:<br>DUE TO THE MANUFACTURING NATURE OF CERAMICS, +/-5MM VARIATION IN SIZE AND DETAIL CAN BE EXPECTED.<br>DO NOT DRILL OR ROUGH IN UNTIL YOU HAVE RECEIVED AND MEASURED YOUR PRODUCT. |
|------------|-----------------|----------|---------|--------------------------------------------------------------------------------------------------------------------------------------------------------------------------------------------|
| CODE       | BT016           | COLOUR   | WHITE   |                                                                                                                                                                                            |
| STYLE      | UNDER-COUNTER   | FINISH   | GLOSS   | BASIN SUITS 32MM WASTE. ADP UNIVERSAL PLUG AND WASTE RECOMMENDED (SOLD SEPARATELY).                                                                                                        |
| DIMENSIONS | 370DIA X 150H   |          |         | BASIN CUT-OUT IS 300 DIA CIRCLE.                                                                                                                                                           |
| CAPACITY   | 2L TO OVERFLOW  |          |         | ALL DIMENSIONS ARE IN MILLIMETRES. DO NOT MEASURE FROM DRAWING.                                                                                                                            |
| VERSION 2  | DATE 23/04/2020 | -        |         |                                                                                                                                                                                            |