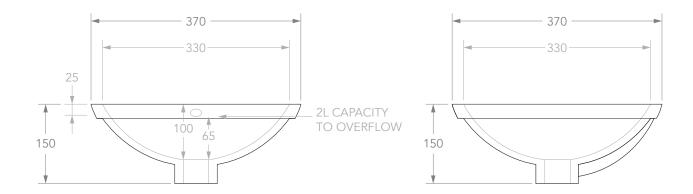

| PRODUCT    | ROUND           | MATERIAL | CERAMIC | NOTES:<br>DUE TO THE MANUFACTURING NATURE OF CERAMICS, +/-5MM VARIATION IN SIZE AND DETAIL CAN BE EXPECTED.<br>DO NOT DRILL OR ROUGH IN UNTIL YOU HAVE RECEIVED AND MEASURED YOUR PRODUCT. |
|------------|-----------------|----------|---------|--------------------------------------------------------------------------------------------------------------------------------------------------------------------------------------------|
| CODE       | BT016           | COLOUR   | WHITE   |                                                                                                                                                                                            |
| STYLE      | UNDER-COUNTER   | FINISH   | GLOSS   | BASIN SUITS 32MM WASTE. ADP UNIVERSAL PLUG AND WASTE RECOMMENDED (SOLD SEPARATELY).                                                                                                        |
| DIMENSIONS | 370DIA X 150H   |          |         | BASIN CUT-OUT IS 300 DIA CIRCLE.                                                                                                                                                           |
| CAPACITY   | 2L TO OVERFLOW  |          |         | ALL DIMENSIONS ARE IN MILLIMETRES. DO NOT MEASURE FROM DRAWING.                                                                                                                            |
| VERSION 2  | DATE 23/04/2020 | -        |         |                                                                                                                                                                                            |