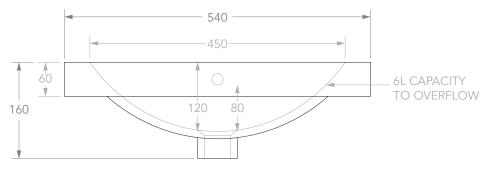

| PRODUCT    | SCOOP SEMI INSET   | MATERIAL | CERAMIC |
|------------|--------------------|----------|---------|
| CODE       | TOPCSCO5446GW      | COLOUR   | WHITE   |
| STYLE      | SEMI INSET         | FINISH   | GLOSS   |
| DIMENSIONS | 540W X 460D X 160H |          |         |
| CAPACITY   | 6L TO OVERFLOW     |          |         |
| VERSION 1  | DATE 23/04/2020    |          |         |

**NOTES:**DUE TO THE MANUFACTURING NATURE OF CERAMICS, +/-5MM VARIATION IN SIZE AND DETAIL CAN BE EXPECTED. DO NOT DRILL OR ROUGH IN UNTIL YOU HAVE RECEIVED AND MEASURED YOUR PRODUCT.

BASIN REQUIRES 32MM WASTE WITH OVERFLOW. ADP UNIVERSAL PLUG AND WASTE RECOMMENDED (SOLD SEPARATELY).

BASIN CUT-OUT DXF DOWNLOAD AVAILABLE AT ADPAUSTRALIA.COM.AU

ALL DIMENSIONS ARE IN MILLIMETRES. DO NOT MEASURE FROM DRAWING.