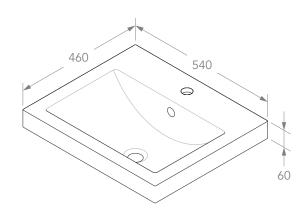

| PRODUCT    | SCOOP SEMI INSET   | MATERIAL | CERAMIC |
|------------|--------------------|----------|---------|
| CODE       | TOPCSCO5446GW      | COLOUR   | WHITE   |
| STYLE      | SEMI INSET         | FINISH   | GLOSS   |
| DIMENSIONS | 540W X 460D X 160H |          |         |
| CAPACITY   | 6L TO OVERFLOW     |          |         |
| VERSION 1  | DATE 23/04/2020    |          |         |

BASIN CUT-OUT DXF DOWNLOAD AVAILABLE AT ADPAUSTRALIA.COM.AU

ALL DIMENSIONS ARE IN MILLIMETRES. DO NOT MEASURE FROM DRAWING.