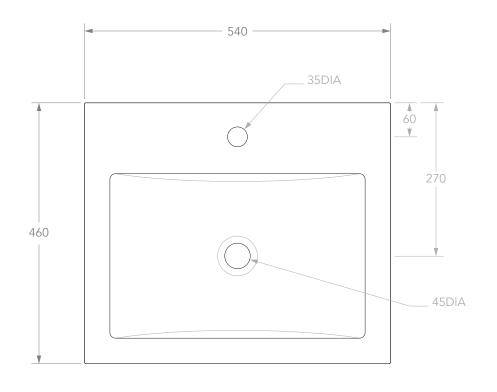

| PRODUCT    | SCOOP SEMI INSET   | MATERIAL | CERAMIC |
|------------|--------------------|----------|---------|
| CODE       | TOPCSCO5446GW      | COLOUR   | WHITE   |
| STYLE      | SEMI INSET         | FINISH   | GLOSS   |
| DIMENSIONS | 540W X 460D X 160H |          |         |
| CAPACITY   | 6L TO OVERFLOW     |          |         |
| VERSION 1  | DATE 23/04/2020    |          |         |

**NOTES:**DUE TO THE MANUFACTURING NATURE OF CERAMICS, +/-5MM VARIATION IN SIZE AND DETAIL CAN BE EXPECTED. DO NOT DRILL OR ROUGH IN UNTIL YOU HAVE RECEIVED AND MEASURED YOUR PRODUCT.

BASIN REQUIRES 32MM WASTE WITH OVERFLOW. ADP UNIVERSAL PLUG AND WASTE RECOMMENDED (SOLD SEPARATELY).

BASIN CUT-OUT DXF DOWNLOAD AVAILABLE AT ADPAUSTRALIA.COM.AU

ALL DIMENSIONS ARE IN MILLIMETRES. DO NOT MEASURE FROM DRAWING.