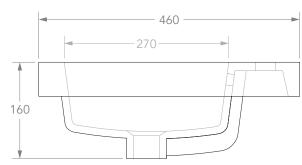

| PRODUCT    | SCOOP SEMI INSET   | MATERIAL | CERAMIC |
|------------|--------------------|----------|---------|
| CODE       | TOPCSCO5446GW      | COLOUR   | WHITE   |
| STYLE      | SEMI INSET         | FINISH   | GLOSS   |
| DIMENSIONS | 540W X 460D X 160H |          |         |
| CAPACITY   | 6L TO OVERFLOW     |          |         |
| VERSION 1  | DATE 23/04/2020    |          |         |

BASIN CUT-OUT DXF DOWNLOAD AVAILABLE AT ADPAUSTRALIA.COM.AU

ALL DIMENSIONS ARE IN MILLIMETRES. DO NOT MEASURE FROM DRAWING.