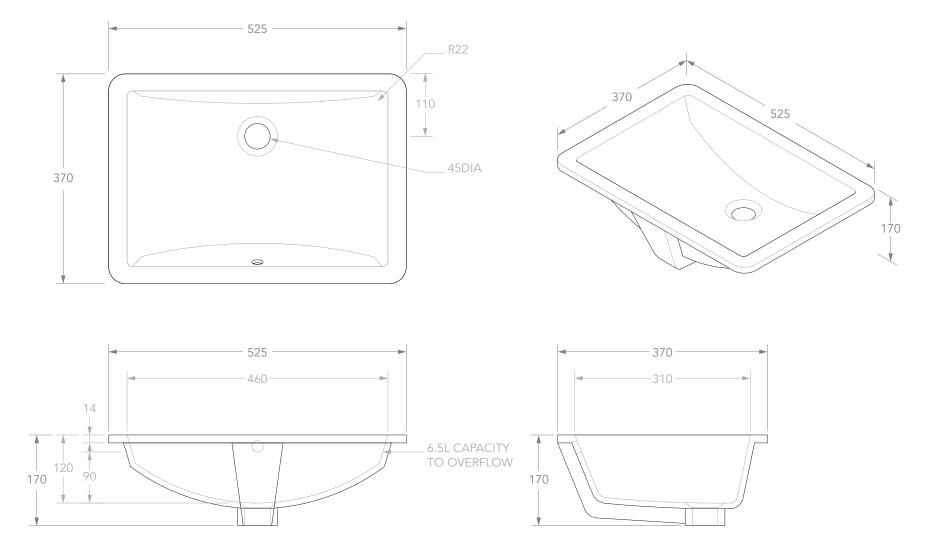

MATERIAL PRODUCT GRAVITY CERAMIC NOTES: DUE TO THE MANUFACTURING NATURE OF CERAMICS, +/-5MM VARIATION IN SIZE AND DETAIL CAN BE EXPECTED. CODE TOPCGRA5237 COLOUR WHITE DO NOT DRILL OR ROUGH IN UNTIL YOU HAVE RECEIVED AND MEASURED YOUR PRODUCT. STYLE UNDER-COUNTER FINISH GLOSS BASIN REQUIRES 32MM WASTE WITH OVERFLOW. ADP UNIVERSAL PLUG AND WASTE RECOMMENDED (SOLD SEPARATELY). DIMENSIONS 525W X 370D X 170H BASIN CUT-OUT IS 436 X 286 ROUNDED RECTANGLE. CUT-OUT DXF DOWNLOAD AVAILABLE AT ADPAUSTRALIA.COM.AU CAPACITY 6.5L TO OVERFLOW ALL DIMENSIONS ARE IN MILLIMETRES. DO NOT MEASURE FROM DRAWING. VERSION 1 DATE 23/04/2020