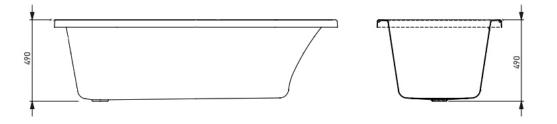

#### Island inset bath

- super-ellipse design with smooth, clean lines \_
- \_ white sanitary grade acrylic
- \_ resists chipping, natural slip resistance
- high gloss finish \_
- excellent heat retention properties solid base support
- \_ full resin reinforced
- suitable for island installation \_
- overflow version available
- ORDER CODE 191855 Paxi island bath, no overflow 191180 Paxi island bath, with overflow kit and waste
- Suits standard 40 mm waste (not supplied). WASTE

#### Please note

- All measurements are in millimetres.
  Dimensions are nominal and subject to normal ceramic manufacturing variations of ±5mm.
- Fixing: Use silicone sealant. DO NOT USE EPOXY TYPE ADHESIVES.
- Specifications may vary without notice as part of our continuous improvement practices.
- Clean with a damp cloth. Do not use abrasive cleaners, liquids or pastes.