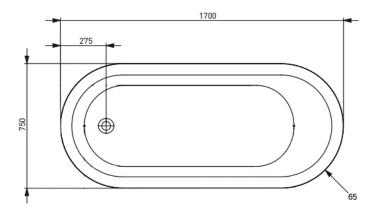

#### Island inset bath

- super-ellipse design with smooth, clean lines \_
- \_ white sanitary grade acrylic
- \_ resists chipping, natural slip resistance
- high gloss finish \_
- excellent heat retention properties solid base support
- \_ full resin reinforced
- suitable for island installation \_
- overflow version available
- ORDER CODE 191855 Paxi island bath, no overflow 191180 Paxi island bath, with overflow kit and waste
- Suits standard 40 mm waste (not supplied). WASTE

#### Please note

- All measurements are in millimetres.
  Dimensions are nominal and subject to normal ceramic manufacturing variations of ±5mm.
- Fixing: Use silicone sealant. DO NOT USE EPOXY TYPE ADHESIVES.
- Specifications may vary without notice as part of our continuous improvement practices.
- Clean with a damp cloth. Do not use abrasive cleaners, liquids or pastes.