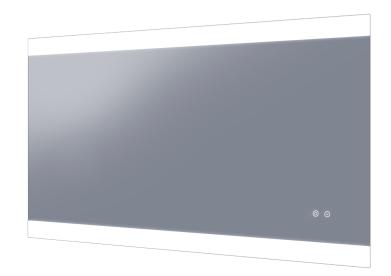

## MIRO 1800

**RMI180** 

## Orientation:

Horizontal

| Features           |          |  |
|--------------------|----------|--|
| LED                | ~        |  |
| Demister           | ~        |  |
| Copper Free Mirror | <b>~</b> |  |