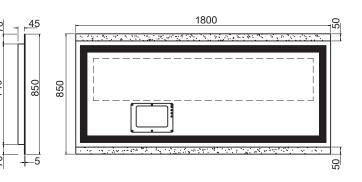

## Size (mm):

| Width  | 1800 |
|--------|------|
| Height | 850  |
| Depth  | 50   |