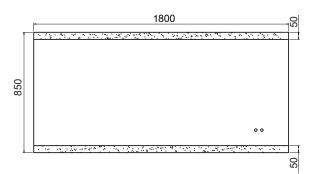

## Size (mm):

| Width  | 1800 |
|--------|------|
| Height | 850  |
| Depth  | 50   |