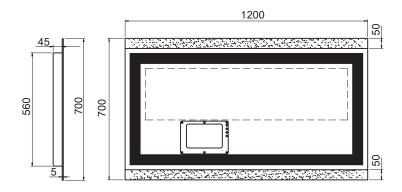

## Size (mm):

| Width  | 1200 |
|--------|------|
| Height | 700  |
| Depth  | 50   |