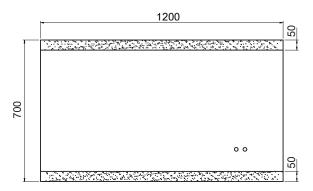

## Size (mm):

| Width  | 1200 |
|--------|------|
| Height | 700  |
| Depth  | 50   |