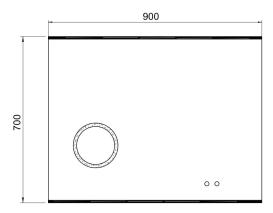

## Size (mm):

| 5126 (11111). |     |
|---------------|-----|
| Width         | 900 |
| Height        | 700 |
| Depth         | 32  |

## Orientation:

Horizontal

| Features           |          |  |
|--------------------|----------|--|
| LED Lighting       | ~        |  |
| Demister           | ~        |  |
| Copper Free Mirror | ~        |  |
| Magnifier          | <b>~</b> |  |