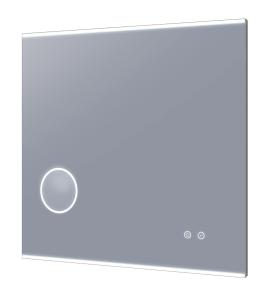

## LUCY MAGNIFIQUE 900

RLUM90

## Orientation:

Horizontal

| Features           |          |  |
|--------------------|----------|--|
| LED Lighting       | ~        |  |
| Demister           | ~        |  |
| Copper Free Mirror | ~        |  |
| Magnifier          | <b>~</b> |  |