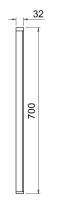

## Size (mm):

| 5126 (11111). |     |
|---------------|-----|
| Width         | 900 |
| Height        | 700 |
| Depth         | 32  |