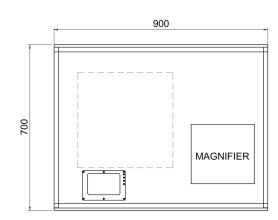

## Size (mm):

| 5126 (11111). |     |
|---------------|-----|
| Width         | 900 |
| Height        | 700 |
| Depth         | 32  |

## Orientation:

Horizontal

| Features           |          |  |
|--------------------|----------|--|
| LED Lighting       | ~        |  |
| Demister           | ~        |  |
| Copper Free Mirror | ~        |  |
| Magnifier          | <b>~</b> |  |