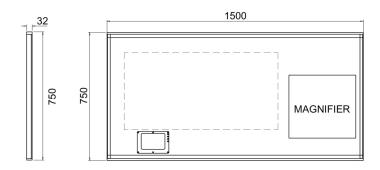

## Size (mm):

| 0.20 (). |      |
|----------|------|
| Width    | 1500 |
| Height   | 750  |
| Depth    | 32   |

## Orientation:

Horizontal

| Features           |          |  |
|--------------------|----------|--|
| LED Lighting       | <b>~</b> |  |
| Demister           | ~        |  |
| Copper Free Mirror | ~        |  |
| Magnifier          | ~        |  |