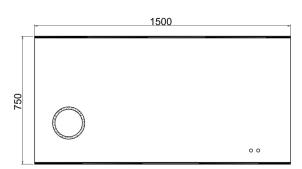

## Size (mm):

| 0.20 (). |      |
|----------|------|
| Width    | 1500 |
| Height   | 750  |
| Depth    | 32   |

## Orientation:

Horizontal

| Features           |          |  |
|--------------------|----------|--|
| LED Lighting       | <b>~</b> |  |
| Demister           | ~        |  |
| Copper Free Mirror | ~        |  |
| Magnifier          | ~        |  |