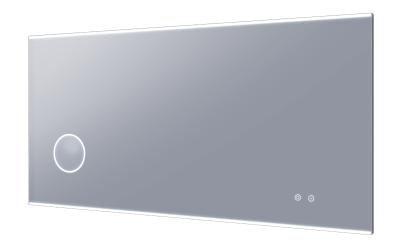

## LUCY MAGNIFIQUE 1500

RLUM150

## Orientation:

Horizontal

| Features           |          |  |
|--------------------|----------|--|
| LED Lighting       | <b>~</b> |  |
| Demister           | ~        |  |
| Copper Free Mirror | ~        |  |
| Magnifier          | ~        |  |