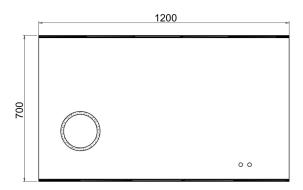

## Size (mm):

| 5126 (11111). |      |
|---------------|------|
| Width         | 1200 |
| Height        | 700  |
| Depth         | 32   |