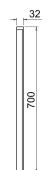

## Size (mm):

| 5126 (11111). |      |
|---------------|------|
| Width         | 1200 |
| Height        | 700  |
| Depth         | 32   |