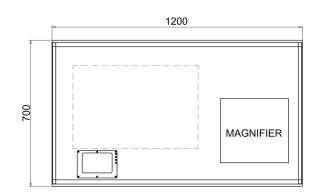

## Orientation:

Horizontal

| Features           |   |
|--------------------|---|
| LED Lighting       | ~ |
| Demister           | ~ |
| Copper Free Mirror | ~ |
| Magnifier          | ~ |

\*Conditions apply