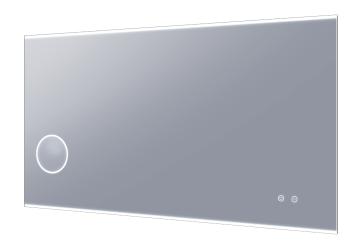

## LUCY MAGNIFIQUE 1200

RLUM120

## Orientation:

Horizontal

| Features           |   |
|--------------------|---|
| LED Lighting       | ~ |
| Demister           | ~ |
| Copper Free Mirror | ~ |
| Magnifier          | ~ |

\*Conditions apply