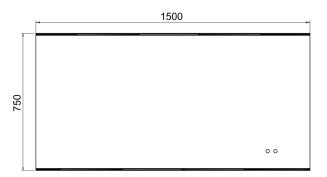

## Size (mm):

| 3.23 (). |      |
|----------|------|
| Width    | 1500 |
| Height   | 850  |
| Depth    | 32   |

## Orientation:

Horizontal