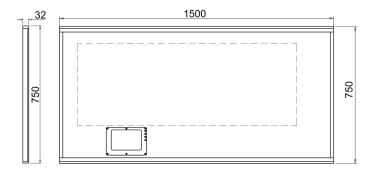

## Size (mm):

| 3.23 (). |      |
|----------|------|
| Width    | 1500 |
| Height   | 850  |
| Depth    | 32   |

## Orientation:

Horizontal

## **Features**

LED Lighting

Demister 🗸

Copper Free Mirror

\*Conditions apply

To clean this mirror, wipe it with a soft microfiber cloth or a lint free cloth that has been rinsed in warm water and wrung out well, then rub the mirror gently with a soft dry cloth.