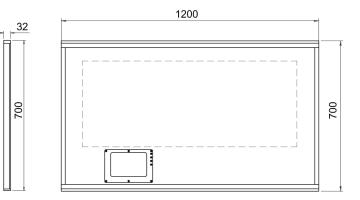

## LUCY 1200 RLU120

| Size (mm): |      |
|------------|------|
| Width      | 1200 |
| Height     | 750  |
| Depth      | 32   |

## Orientation: Horizontal

| Features           |              |
|--------------------|--------------|
| LED Lighting       | $\checkmark$ |
| Demister           | $\checkmark$ |
| Copper Free Mirror | ~            |