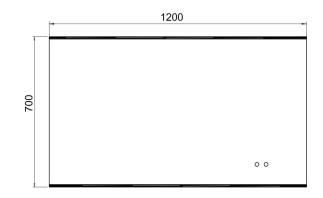

## LUCY 1200 RLU120

| Size (mm): |      |
|------------|------|
| Width      | 1200 |
| Height     | 750  |
| Depth      | 32   |

## Orientation: Horizontal

| Features           |              |
|--------------------|--------------|
| LED Lighting       | $\checkmark$ |
| Demister           | $\checkmark$ |
| Copper Free Mirror | ~            |