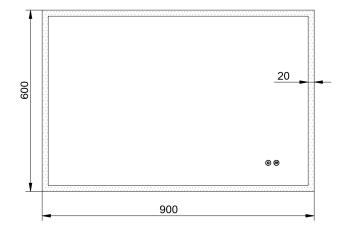

## KARA 900

•

•

•

•

| Size ( | mm): |
|--------|------|
| Width  | 900  |
| Height | 600  |
| Depth  | 40   |