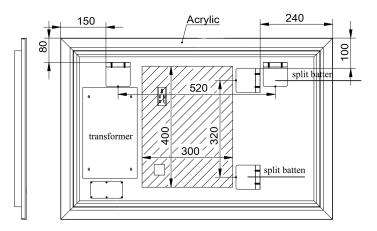

## Orientation: Horizontal / Vertical

| -                                |              |
|----------------------------------|--------------|
| Features                         |              |
| LED Lighting                     | $\checkmark$ |
| Demister                         | $\checkmark$ |
| Copper Free Mirror               | ~            |
| Adjustable Colour<br>Temperature | ~            |