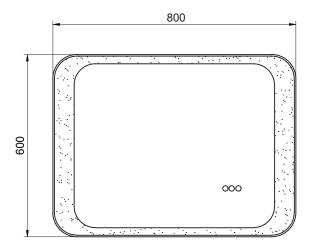

## Size (mm):

| 3.23 (). |     |
|----------|-----|
| Width    | 800 |
| Height   | 600 |
| Depth    | 50  |

## Orientation:

Horizontal / Vertical

| Features           |          |  |
|--------------------|----------|--|
| LED Lighting       | <b>~</b> |  |
| Demister           | <b>~</b> |  |
| Copper Free Mirror | <b>~</b> |  |
| Bluetooth Audio    | ~        |  |