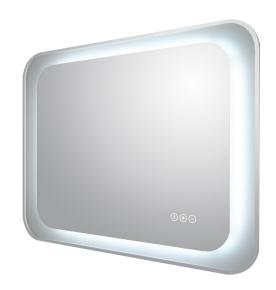

## OTIS PREMIUM 800

R60018

## Orientation:

Horizontal / Vertical

| Features           |          |  |
|--------------------|----------|--|
| LED Lighting       | <b>~</b> |  |
| Demister           | <b>~</b> |  |
| Copper Free Mirror | <b>~</b> |  |
| Bluetooth Audio    | ~        |  |