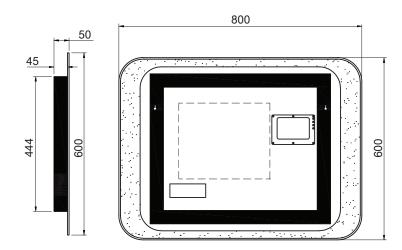

## Size (mm):

| 3.23 (). |     |
|----------|-----|
| Width    | 800 |
| Height   | 600 |
| Depth    | 50  |

## Orientation:

Horizontal / Vertical

| Features           |          |  |
|--------------------|----------|--|
| LED Lighting       | <b>~</b> |  |
| Demister           | <b>~</b> |  |
| Copper Free Mirror | <b>~</b> |  |
| Bluetooth Audio    | ~        |  |