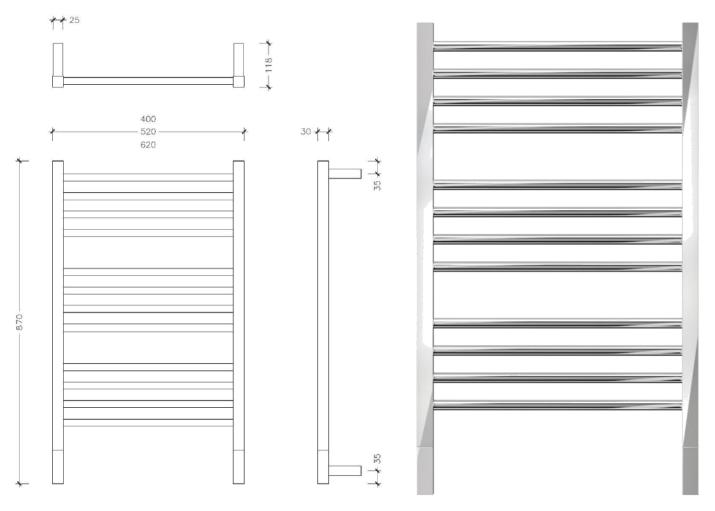

## **Jeeves Ladder Towel Rails**

Liquid Filled Towel Rails for use in bathrooms

| Stock Code | Finish                   | Size (mm)          | Output (W) | No. of Bars |
|------------|--------------------------|--------------------|------------|-------------|
| P62SPR     | Polished Stainless Steel | W620 x H870 x D118 | 150 Watts  | 12          |