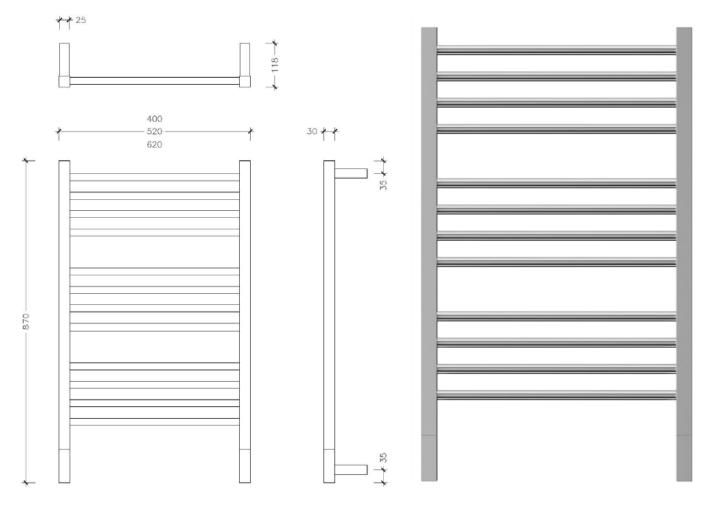

## **Jeeves Ladder Towel Rails**

Liquid Filled Towel Rails for use in bathrooms

| Stock Code         | Finish                              | Size (mm)                       | Output (W)                 | No. of Bars   |
|--------------------|-------------------------------------|---------------------------------|----------------------------|---------------|
| P62SBR             | Brushed Stainless Steel             | W620 x H870 x D118              | 150 Watts                  | 12            |
| HILL YEARS WARRANT | WARRANTY ON E. SHALLY STAINLESS SEE | LE FOR USE IN BATTHER WITH ELEC | CTRIC SINH AND VERTICAL SA | HAND CONCERNS |