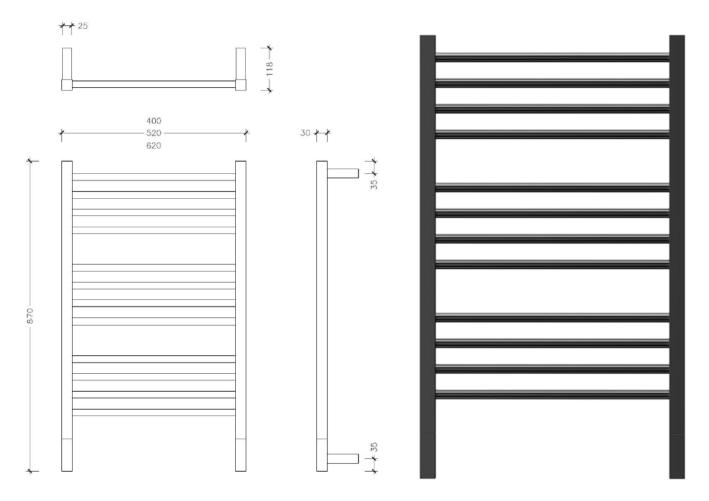

## **Jeeves Ladder Towel Rails**

Liquid Filled Towel Rails for use in bathrooms

| Stock Code | Finish                    | Size (mm)          | Output (W) | No. of Bars |
|------------|---------------------------|--------------------|------------|-------------|
| P62SBKR    | Satin Black Powder Coated | W620 x H870 x D118 | 175 Watts  | 12          |