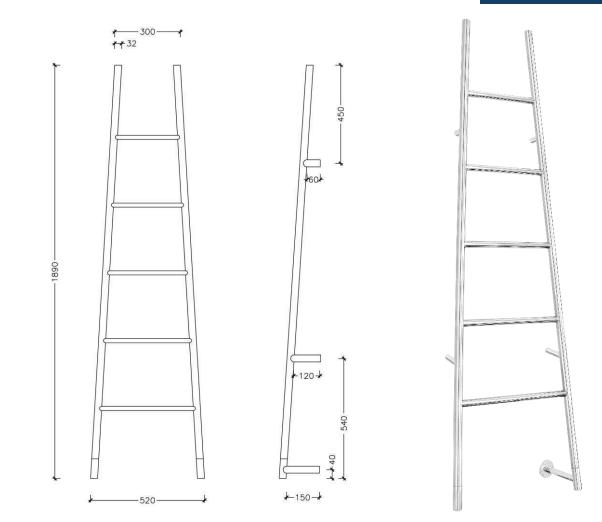

## **Jeeves Ladder Towel Rails**

Liquid Filled Towel Rails for use in bathrooms

| Stock Code        | Finish                   | Size (mm)               | Output (W)            | No. of Bars    |
|-------------------|--------------------------|-------------------------|-----------------------|----------------|
| L52SPR            | Polished Stainless Steel | W300-520 x H1890 x D150 | 120 Watts             | 5              |
| LEW YEARS WARRAND | 5 STAINLESSO             | IPX5                    | SUMM AND VERTICAL BUD | ES DO CONCEPTS |