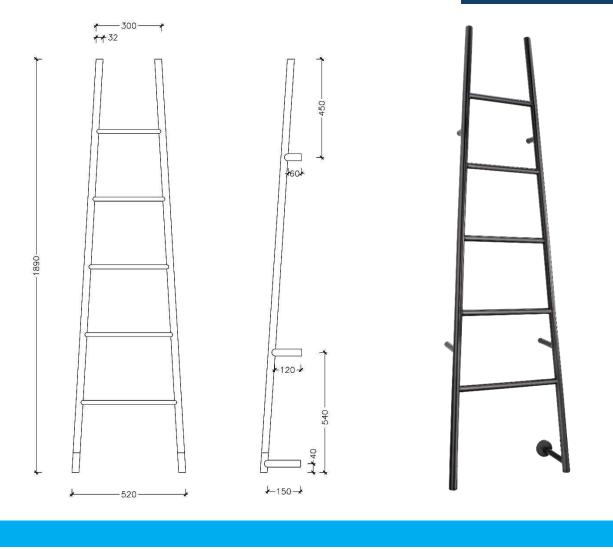

## **Jeeves Ladder Towel Rails**

Liquid Filled Towel Rails for use in bathrooms

PLEASE NOTE: Specifications are for information purposes only. Whilst every effort has been made to ensure the product specifications are accurate, due to continuing product development and improvement the specifications are subject to change. Specifications can be used to rough in and fit timber supports in the wall however we recommend no holes are drilled without having the product on site or verifying the details with the manufacturer. Thermogroup cannot be held liable or responsible for errors due to updated specifications.