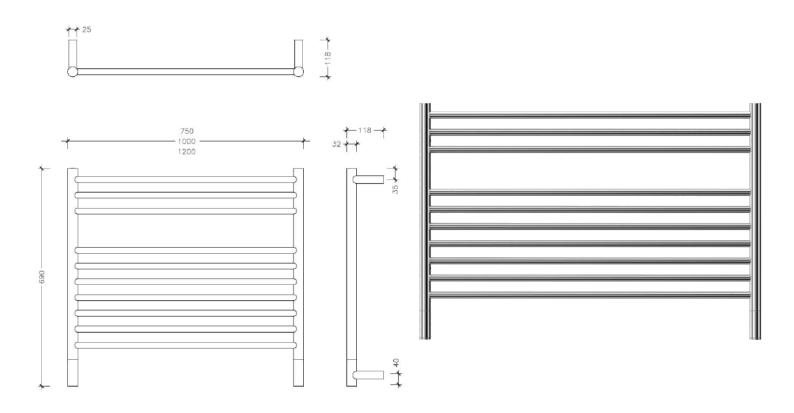

## **Jeeves Ladder Towel Rails**

Liquid Filled Towel Rails for use in bathrooms

| Stock Code         | Finish                                      | Size (mm)                 | Output (W)                     | No. of Bars       |
|--------------------|---------------------------------------------|---------------------------|--------------------------------|-------------------|
| K10SPR             | Polished Stainless Steel                    | W1000 x H690 x D118       | 200 Watts                      | 10                |
|                    |                                             |                           |                                |                   |
| HUL YEARS WARRAN I | SARS WARRANTY ON FLEE SUMUTI STAINLESS STEE | SOR USE IN BATHROOM       | STC FEEL STOTHL AND VERTICAL & | ACT AND CONCEANED |
| (25) <sup>m</sup>  | ( 5 ) (304)                                 | (IPX5) <sup>*</sup> (240) |                                |                   |