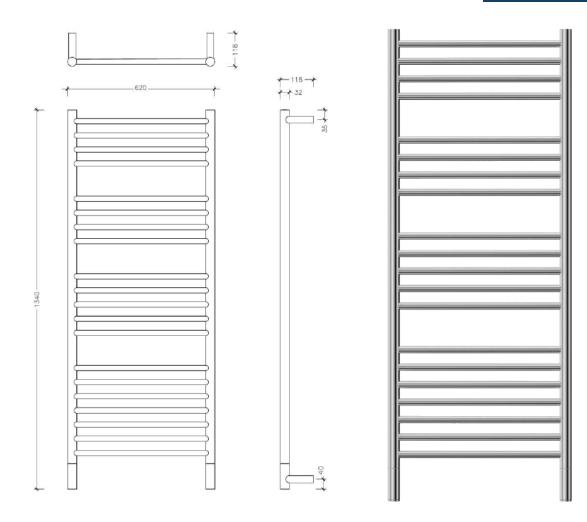

## **Jeeves Ladder Towel Rails**

Liquid Filled Towel Rails for use in bathrooms

**PLEASE NOTE:** Specifications are for information purposes only. Whilst every effort has been made to ensure the product specifications are accurate, due to continuing product development and improvement the specifications are subject to change. Specifications can be used to rough in and fit timber supports in the wall however we recommend no holes are drilled without having the product on site or verifying the details with the manufacturer. Thermogroup cannot be held liable or responsible for errors due to updated specifications.