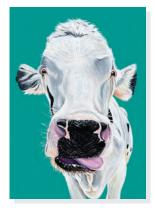

# MY PROCESS

Meet my new animal friend, Buddha, and get kisses.

to canvas, and then paint his adorable face.

Sketch Buddha, transfer

Buddha

The first time I met Buddha he greeted me with a big cow smooch! Of course, I fell in love instantly. Buddha is a HUGE Holstein dairy cow. This gentle giant is over 2,000 pounds, nearly 6 feet tall, and has a kind heart with a playful spirit. His best friend is another cow named Rosa, and he loves her even more than he loves hay (and trust me, he LOVES his hay). He loves hay so much that he's outgrown his first barn and is still growing!

Happy Hen Animal Sanctuary stepped in to rescue him when he was just a week old. He had been removed from his mother at the dairy and did not get the important colostrum from her that he needed to thrive. This led to him becoming very sick and he had to be rushed to the hospital. It was touch and go for several months, but his strong will helped him pull through and make a full recovery! When he went outside for the first time, he literally jumped with joy.

Buddha reminds everyone who visits the sanctuary why animals deserve to be rescued, respected, and loved. He has changed the lives of many people just through his presence, and he showed me how gentle and sweet a cow can be. I adore him.

> 10% of this sale will be donated to Happy Hen Animal Sanctuary for the care of Buddha and his friends. Visit happyhen.org

Write Buddha's story and design the cards.

WOOLLYBEAR TRAVELS

woollybeartravels.com Instagram @woollybeartravels © Melisa Beveridge 2021

#### - CALIFORNIA -

Marge \* WHSC71

Buddha ♥ HHAC71

Al ♥ TATC71

Baloo WHSC72

Pidgy **PWCC73** 

Mandy LASC72