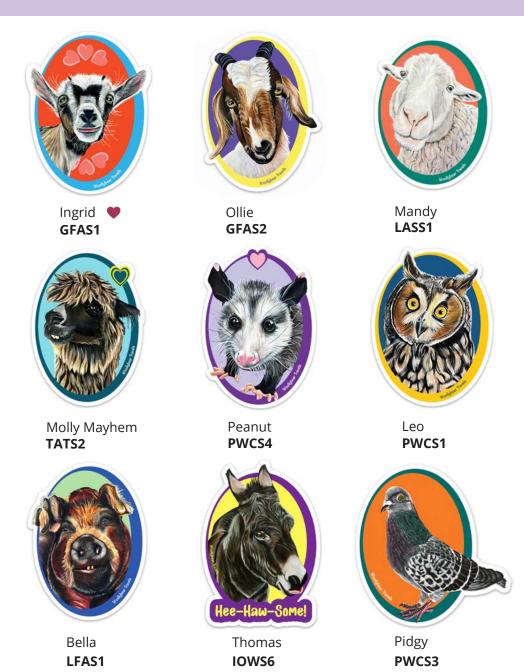

## STICKERS

#### Durable Vinyl 3" x 4" | MOQ 6 per design | \$2.25 USD

melisa@woollybeartravels.com | 406-546-4507

#### Durable Vinyl 3" x 4" | MOQ 6 per design | \$2.25 USD

#### Durable Vinyl 3" x 4" | MOQ 6 per design | \$2.25 USD

It's Me ♥ PWCS5

All Animals Deserve Love **IOWS5** 

**STICKERS** are unpackaged and have a label on the back telling an abbreviated story of the rescued animal. These thick, durable, vinyl stickers are approximately 3" x 4". They are weatherproof and dishwasher safe!