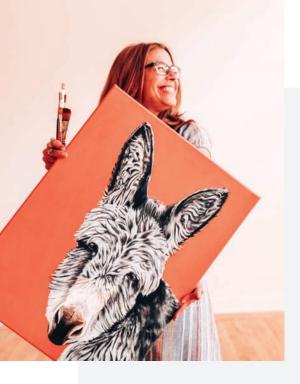

## Hello!

My name is Melisa
Beveridge and I am
the artist and founder
of Woollybear Travels.
I am a Registered
Veterinary Technician on
a mission to make the
world a better place for
orphaned, injured, and
rescued animals. Through
Woollybear Travels, I go to
animal sanctuaries around
the world and volunteer
my services as an animal
nurse. I paint expressive

portraits of my new animal friends and have them printed onto high-quality greeting cards, fine art prints, vinyl stickers, and flexible magnets. I tell their stories on the backs of the cards and prints. Rather than focusing on the sadness of tough situations, I keep the stories mostly light so I can encourage happiness and inspiration.