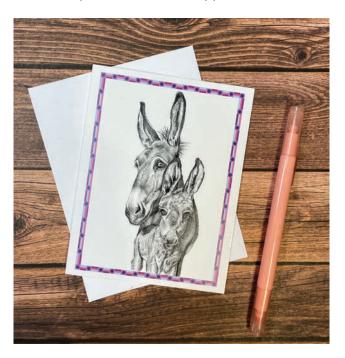

The colorful cards are size A7 (5"  $\times$  7") and the white notecards with pencil drawings are size A2 (4.25"  $\times$  5.5"). The pricing is the same for both sizes.

**PRINTS** are signed and enclosed in a cello sleeve. They have a white mat board backing included. The story of the rescued animal is written on a label affixed to the back of the cello sleeve.