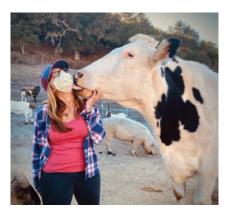

# MY PROCESS

Meet my new animal friend, Buddha, and get kisses.

to canvas, and then paint his adorable face.

Sketch Buddha, transfer

Buddha

The first time I met Buddha he greeted me with a big cow smooch! Of course, I fell in love instantly. Buddha is a HUGE Holstein dairy cow. This gentle giant is over 2,000 pounds, nearly 6 feet tall, and has a kind heart with a playful spirit. His best friend is another cow named Rosa, and he loves her even more than he loves hay (and trust me, he LOVES his hay). He loves hay so much that he's outgrown his first barn and is still growing!

Happy Hen Animal Sanctuary stepped in to rescue him when he was just a week old. He had been removed from his mother at the dairy and did not get the important colostrum from her that he needed to thrive. This led to him becoming very sick and he had to be rushed to the hospital. It was touch and go for several months, but his strong will helped him pull through and make a full recovery! When he went outside for the first time, he literally jumped with joy.

Buddha reminds everyone who visits the sanctuary why animals deserve to be rescued, respected, and loved. He has changed the lives of many people just through his presence, and he showed me how gentle and sweet a cow can be. I adore him.