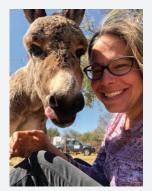

# MY PROCESS

Meet my new animal friend, Buddha, and get kisses.

to canvas, and then paint his adorable face.

Sketch Buddha, transfer

Buddha

The first time I met Buddha he greeted me with a big cow smooch! Of course, I fell in love instantly. Buddha is a HUGE Holstein dairy cow. This gentle giant is over 2,000 pounds, nearly 6 feet tall, and has a kind heart with a playful spirit. His best friend is another cow named Rosa, and he loves her even more than he loves hay (and trust me, he LOVES his hay). He loves hay so much that he's outgrown his first barn and is still growing!

Happy Hen Animal Sanctuary stepped in to rescue him when he was just a week old. He had been removed from his mother at the dairy and did not get the important colostrum from her that he needed to thrive. This led to him becoming very sick and he had to be rushed to the hospital. It was touch and go for several months, but his strong will helped him pull through and make a full recovery! When he went outside for the first time, he literally jumped with joy.

Buddha reminds everyone who visits the sanctuary why animals deserve to be rescued, respected, and loved. He has changed the lives of many people just through his presence, and he showed me how gentle and sweet a cow can be. I adore him.