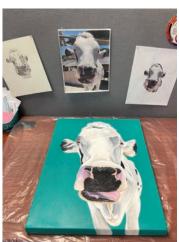

# MY PROCESS

Meet my new animal friend, Buddha, and get kisses.

to canvas, and then paint his adorable face.

Sketch Buddha, transfer

Buddha

The first time I met Buddha he greeted me with a big cow smooch! Of course, I fell in love instantly. Buddha is a HUGE Holstein dairy cow. This gentle giant is over 2,000 pounds, nearly 6 feet tall, and has a kind heart with a playful spirit. His best friend is another cow named Rosa, and he loves her even more than he loves hay (and trust me, he LOVES his hay). He loves hay so much that he's outgrown his first barn and is still growing!