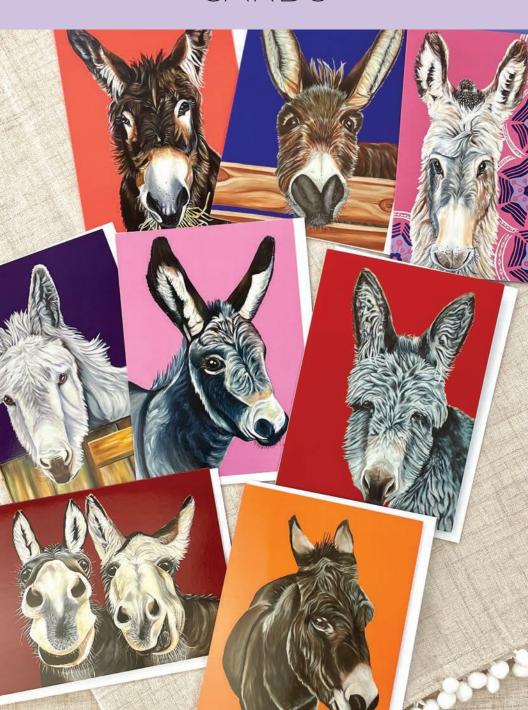

A7 Card, blank inside, with white envelope | MOQ 6 per design | \$2.75 USD

#### - UK/CALIFORNIA -

Jimbob ♥
IOWC71

Elvis IOWC72

Snowy **IOWC73** 

Thomas **IOWC74** 

Felicity **LFAC72** 

Bella **LFAC71** 

A7 Card, blank inside, with white envelope | MOQ 6 per design | \$2.75 USD

#### - CALIFORNIA-

Zion **GPFC72** 

Lover Boy RHSC71

Bella Luna **P RBDC72** 

Beau **LASC71** 

Opie **RHSC72** 

Sunny ♥ LFAC73

A7 Card, blank inside, with white/\*color envelope | MOQ 6 per design | \$2.75 USD

#### - CALIFORNIA -

Marge \* WHSC71

Buddha ♥ HHAC71

Al ♥ TATC71

Baloo WHSC72

Pidgy **PWCC73** 

Mandy LASC72