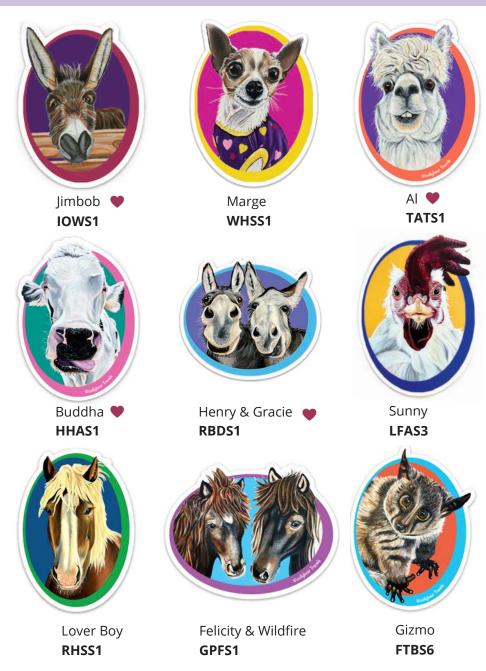

## STICKERS

#### Durable Vinyl 3" x 4" | MOQ 6 per design | \$2.25 USD

melisa@woollybeartravels.com | 406-546-4507

#### Durable Vinyl 3" x 4" | MOQ 6 per design | \$2.25 USD

#### Durable Vinyl 3" x 4" | MOQ 6 per design | \$2.25 USD

It's Me ♥ PWCS5

All Animals Deserve Love **IOWS5** 