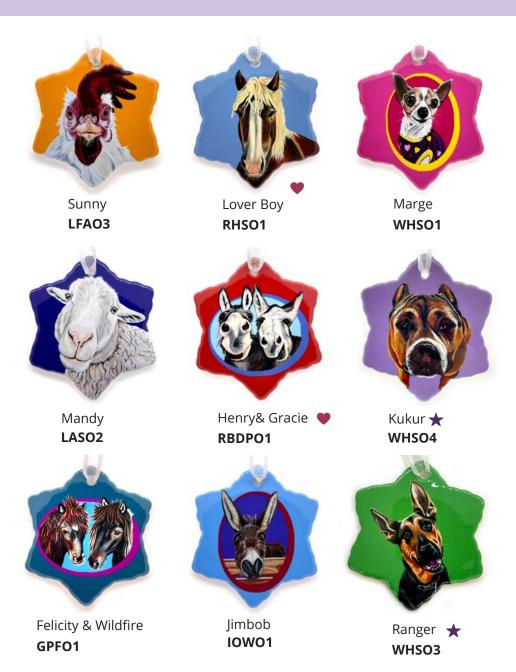

## HOLIDAY ORNAMENTS

Ceramic 2.5" x 3" | MOQ 3 per design | \$10.00 USD

## HOLIDAY ORNAMENTS

#### Ceramic 2.5" x 3" | MOQ 3 per design | \$10.00 USD

melisa@woollybeartravels.com | 406-546-4507