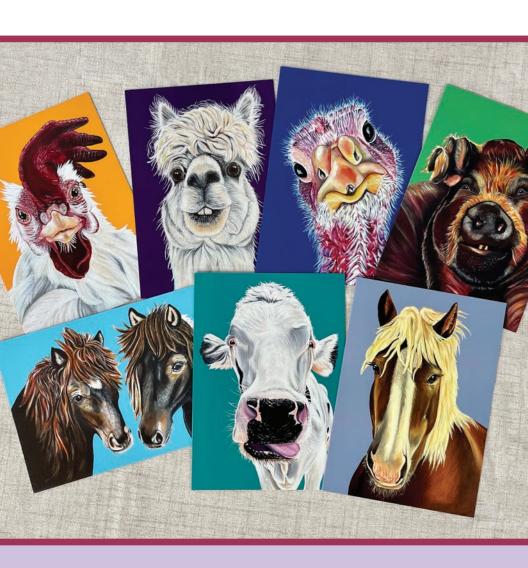

portraits of my new animal friends and have them printed onto high-quality greeting cards, fine art prints, vinyl stickers, and flexible magnets. I tell their stories on the backs of the cards and prints. Rather than focusing on the sadness of tough situations, I keep the stories mostly light so I can encourage happiness and inspiration.

My collections consist of many donkeys (my favorite!), African animals, and farm animals. 10% of my sales go to the sanctuaries where the animals live to help provide for them and their animal friends.