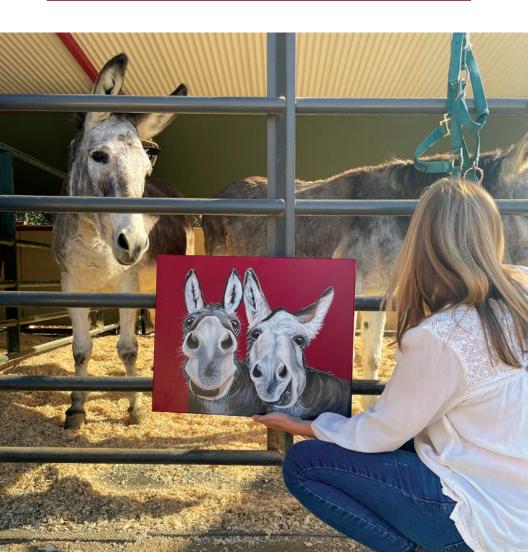

# MY PROCESS

Meet my new animal friend, Buddha, and get kisses.

to canvas, and then paint his adorable face.

Sketch Buddha, transfer

Buddha

The first time I met Buddha he greeted me with a big cow smooch! Of course, I fell in love instantly. Buddha is a HUGE Holstein dairy cow. This gentle giant is over 2,000 pounds, nearly 6 feet tall, and has a kind heart with a playful spirit. His best friend is another cow named Rosa, and he loves her even more than he loves hay (and trust me, he LOVES his hay). He loves hay so much that he's outgrown his first barn and is still growing!