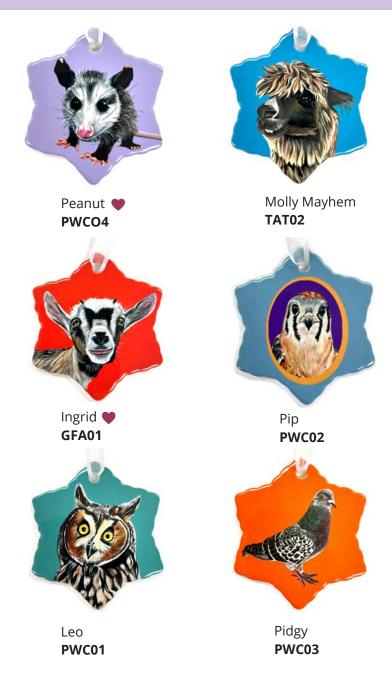

## HOLIDAY ORNAMENTS

Ceramic 2.5" x 3" | MOQ 3 per design | \$10.00 USD

## HOLIDAY ORNAMENTS

#### Ceramic 2.5" x 3" | MOQ 3 per design | \$10.00 USD

melisa@woollybeartravels.com | 406-546-4507