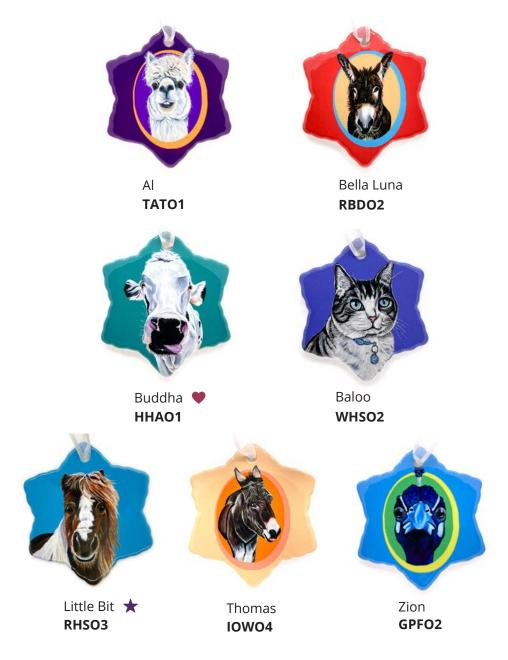

## HOLIDAY ORNAMENTS

Ceramic 2.5" x 3" | MOQ 3 per design | \$10.00 USD

## HOLIDAY ORNAMENTS

#### Ceramic 2.5" x 3" | MOQ 3 per design | \$10.00 USD

melisa@woollybeartravels.com | 406-546-4507