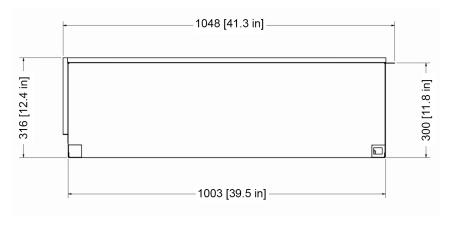

# **CUT SHEET**

#### **KIRUNA CORNER STYLE**

| MODEL  | HEIGHT  | WIDTH    | DEPTH     |
|--------|---------|----------|-----------|
| KIRUNA | 21 7/8" | 39 9/16" | 11 13/16" |
|        | 556mm   | 1005mm   | 300mm     |

| FIRE MEDIA          | QUANTITY |
|---------------------|----------|
| Glass—Amber & Clear | X3 EACH  |
| Vermiculite         | X4       |

| BOXED WEIGHT   | UNBOXED WEIGHT   |
|----------------|------------------|
| 46KG (101 lbs) | 35.55KG (78 lbs) |