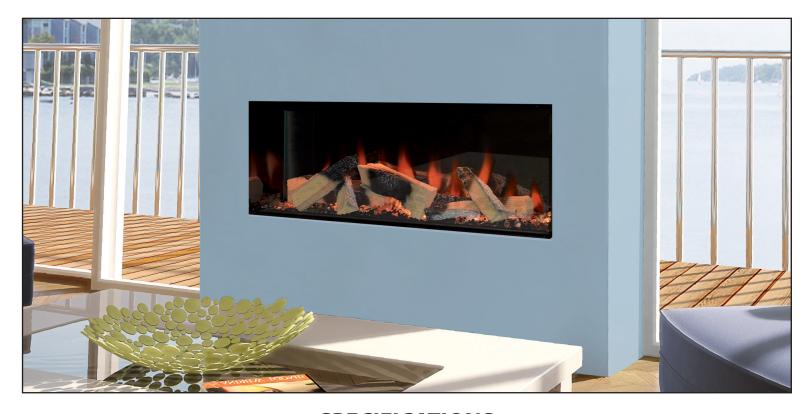

# **KIRUNA** ELECTRIC FIREPLACE

imported from the UK

Manufacturer and Importer of high-end Gas, Wood and Electric Fireplaces

#### **SPECIFICATIONS**

**FUEL TYPE** Powered by Electricity

**POWER SUPPLY** 15 Amp, 120 Volt Circut

**FLAME EFFECT** Halo

**VIEWABLE OPENING** 39 ½"W x 13 ¼"H **HEAT OUTPUT** 3,400 - 6,800 BTU/hr

**CONFIGURATIONS** 3-Sided

> Corner Style Single-Sided

**WEIGHT** 78 lbs.

**VENTING** N/A

**INTERIOR** Mirrored Glass

REMOTE CONTROL E-touch App Control

**CERTIFICATION** UL E54813, UL E228455, UL E140692