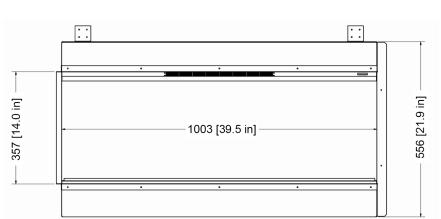

## **KIRUNA 3-SIDED**

| MODEL  | HEIGHT  | WIDTH    | DEPTH     |
|--------|---------|----------|-----------|
| KIRUNA | 21 7/8" | 39 9/16" | 11 13/16" |
|        | 556mm   | 1005mm   | 300mm     |

| FIRE MEDIA          | QUANTITY |
|---------------------|----------|
| Glass—Amber & Clear | X3 EACH  |
| Vermiculite         | X4       |

| BOXED WEIGHT   | UNBOXED WEIGHT   |
|----------------|------------------|
| 46KG (101 lbs) | 35.55KG (78 lbs) |