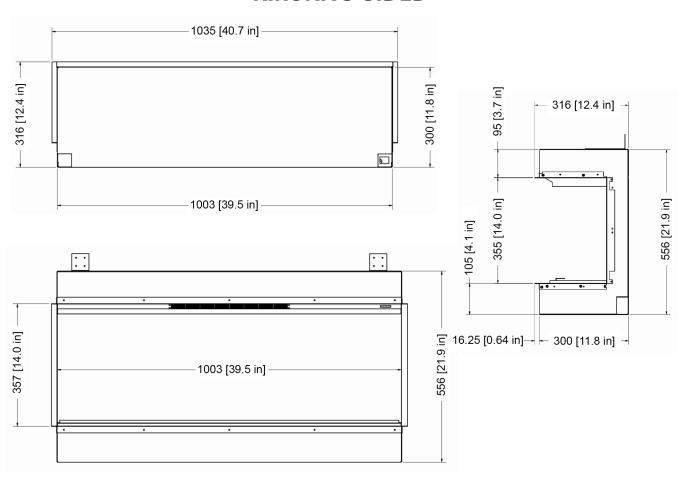

# **CUT SHEET**

## **KIRUNA 3-SIDED**

| MODEL  | HEIGHT  | WIDTH    | DEPTH     |
|--------|---------|----------|-----------|
| KIRUNA | 21 7/8" | 39 9/16" | 11 13/16" |
|        | 556mm   | 1005mm   | 300mm     |

| FIRE MEDIA          | QUANTITY |
|---------------------|----------|
| Glass—Amber & Clear | X3 EACH  |
| Vermiculite         | X4       |

| BOXED WEIGHT   | UNBOXED WEIGHT   |
|----------------|------------------|
| 46KG (101 lbs) | 35.55KG (78 lbs) |