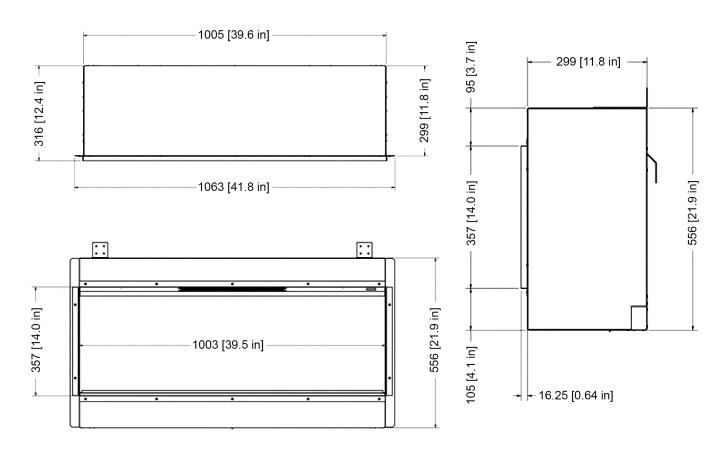

### **KIRUNA SINGLE-SIDED**

| MODEL  | HEIGHT  | WIDTH    | DEPTH     |
|--------|---------|----------|-----------|
| KIRUNA | 21 7/8" | 39 9/16" | 11 13/16" |
|        | 556mm   | 1005mm   | 300mm     |

| FIRE MEDIA          | QUANTITY |
|---------------------|----------|
| Glass—Amber & Clear | X3 EACH  |
| Vermiculite         | X4       |

| BOXED WEIGHT   | UNBOXED WEIGHT   |
|----------------|------------------|
| 46KG (101 lbs) | 35.55KG (78 lbs) |