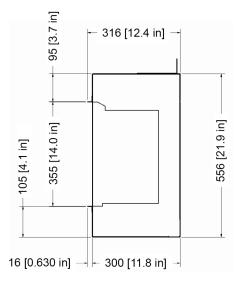

#### **KIRUNA CORNER STYLE**

| MODEL  | HEIGHT  | WIDTH    | DEPTH     |
|--------|---------|----------|-----------|
| KIRUNA | 21 7/8" | 39 9/16" | 11 13/16" |
|        | 556mm   | 1005mm   | 300mm     |

| FIRE MEDIA          | QUANTITY |
|---------------------|----------|
| Glass—Amber & Clear | X3 EACH  |
| Vermiculite         | X4       |

| BOXED WEIGHT   | UNBOXED WEIGHT   |
|----------------|------------------|
| 46KG (101 lbs) | 35.55KG (78 lbs) |