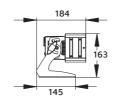

| Photometric       |                                                |  |  |  |
|-------------------|------------------------------------------------|--|--|--|
| Light Source      | 8x 30 W RGBW COB LEDs                          |  |  |  |
| Beam Angle        | 60°                                            |  |  |  |
| Output            | 1,972 lux @ 2 m                                |  |  |  |
| PWM               | 11,700 Hz                                      |  |  |  |
| LED Lifespan      | 50,000 hours                                   |  |  |  |
| Effects           |                                                |  |  |  |
| Dimming           | 0~100%, 8-bit + 4x 16-bit dimming curves       |  |  |  |
| Strobe            | 1~30 Hz                                        |  |  |  |
| Power             |                                                |  |  |  |
| Input Voltage     | 100~240 V AC, 50/60 Hz                         |  |  |  |
| Power Consumption | 200W                                           |  |  |  |
| Connection        | IEC in/out                                     |  |  |  |
| Control           |                                                |  |  |  |
| Operation Modes   | DMX, manual, auto, sound active, master/slave, |  |  |  |
|                   | multi fixture chase                            |  |  |  |
| Control Protocol  | DMX512                                         |  |  |  |
| DMX Channels      | 3/5/9/24/29                                    |  |  |  |
| Control Interface | 3-pin XLR (optional: 5-pin XLR)                |  |  |  |
| Display           | 4-button LCD control panel                     |  |  |  |
| Housing           |                                                |  |  |  |
| Housing Materials | Aluminium                                      |  |  |  |
| Housing Finish    | Matte black                                    |  |  |  |
| Cooling           | Fanless cooling with temperature control       |  |  |  |
| IP Rating         | IP20                                           |  |  |  |
| Net Weight        | 6.2 kg                                         |  |  |  |
| Accessories       |                                                |  |  |  |
| Optional          | Road Case: PAN8X1CASE4WC                       |  |  |  |
|                   |                                                |  |  |  |