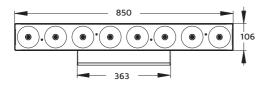

| Photometric       |                                                |  |  |  |
|-------------------|------------------------------------------------|--|--|--|
| Light Source      | 8x 30 W RGBW COB LEDs                          |  |  |  |
| Beam Angle        | 60°                                            |  |  |  |
| Output            | 1,972 lux @ 2 m                                |  |  |  |
| PWM               | 11,700 Hz                                      |  |  |  |
| LED Lifespan      | 50,000 hours                                   |  |  |  |
| Effects           |                                                |  |  |  |
| Dimming           | 0~100%, 8-bit + 4x 16-bit dimming curves       |  |  |  |
| Strobe            | 1~30 Hz                                        |  |  |  |
| Power             |                                                |  |  |  |
| Input Voltage     | 100~240 V AC, 50/60 Hz                         |  |  |  |
| Power Consumption | 200W                                           |  |  |  |
| Connection        | IEC in/out                                     |  |  |  |
| Control           |                                                |  |  |  |
| Operation Modes   | DMX, manual, auto, sound active, master/slave, |  |  |  |
|                   | multi fixture chase                            |  |  |  |
| Control Protocol  | DMX512                                         |  |  |  |
| DMX Channels      | 3/5/9/24/29                                    |  |  |  |
| Control Interface | 3-pin XLR (optional: 5-pin XLR)                |  |  |  |
| Display           | 4-button LCD control panel                     |  |  |  |
| Housing           |                                                |  |  |  |
| Housing Materials | Aluminium                                      |  |  |  |
| Housing Finish    | Matte black                                    |  |  |  |
| Cooling           | Fanless cooling with temperature control       |  |  |  |
| IP Rating         | IP20                                           |  |  |  |
| Net Weight        | 6.2 kg                                         |  |  |  |
| Accessories       |                                                |  |  |  |
| Optional          | Road Case: PAN8X1CASE4WC                       |  |  |  |
|                   |                                                |  |  |  |