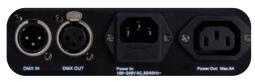

| Photometric       |                                                |  |  |  |
|-------------------|------------------------------------------------|--|--|--|
| Light Source      | 8x 30 W RGBW COB LEDs                          |  |  |  |
| Beam Angle        | 60°                                            |  |  |  |
| Output            | 1,972 lux @ 2 m                                |  |  |  |
| PWM               | 11,700 Hz                                      |  |  |  |
| LED Lifespan      | 50,000 hours                                   |  |  |  |
| Effects           |                                                |  |  |  |
| Dimming           | 0~100%, 8-bit + 4x 16-bit dimming curves       |  |  |  |
| Strobe            | 1~30 Hz                                        |  |  |  |
| Power             |                                                |  |  |  |
| Input Voltage     | 100~240 V AC, 50/60 Hz                         |  |  |  |
| Power Consumption | 200W                                           |  |  |  |
| Connection        | IEC in/out                                     |  |  |  |
| Control           |                                                |  |  |  |
| Operation Modes   | DMX, manual, auto, sound active, master/slave, |  |  |  |
|                   | multi fixture chase                            |  |  |  |
| Control Protocol  | DMX512                                         |  |  |  |
| DMX Channels      | 3/5/9/24/29                                    |  |  |  |
| Control Interface | 3-pin XLR (optional: 5-pin XLR)                |  |  |  |
| Display           | 4-button LCD control panel                     |  |  |  |
| Housing           |                                                |  |  |  |
| Housing Materials | Aluminium                                      |  |  |  |
| Housing Finish    | Matte black                                    |  |  |  |
| Cooling           | Fanless cooling with temperature control       |  |  |  |
| IP Rating         | IP20                                           |  |  |  |
| Net Weight        | 6.2 kg                                         |  |  |  |
| Accessories       |                                                |  |  |  |
| Optional          | Road Case: PAN8X1CASE4WC                       |  |  |  |
|                   |                                                |  |  |  |