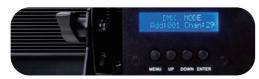

| Photometric       |                                                |  |  |  |
|-------------------|------------------------------------------------|--|--|--|
| Light Source      | 8x 30 W RGBW COB LEDs                          |  |  |  |
| Beam Angle        | 60°                                            |  |  |  |
| Output            | 1,972 lux @ 2 m                                |  |  |  |
| PWM               | 11,700 Hz                                      |  |  |  |
| LED Lifespan      | 50,000 hours                                   |  |  |  |
| Effects           |                                                |  |  |  |
| Dimming           | 0~100%, 8-bit + 4x 16-bit dimming curves       |  |  |  |
| Strobe            | 1~30 Hz                                        |  |  |  |
| Power             |                                                |  |  |  |
| Input Voltage     | 100~240 V AC, 50/60 Hz                         |  |  |  |
| Power Consumption | 200W                                           |  |  |  |
| Connection        | IEC in/out                                     |  |  |  |
| Control           |                                                |  |  |  |
| Operation Modes   | DMX, manual, auto, sound active, master/slave, |  |  |  |
|                   | multi fixture chase                            |  |  |  |
| Control Protocol  | DMX512                                         |  |  |  |
| DMX Channels      | 3/5/9/24/29                                    |  |  |  |
| Control Interface | 3-pin XLR (optional: 5-pin XLR)                |  |  |  |
| Display           | 4-button LCD control panel                     |  |  |  |
| Housing           |                                                |  |  |  |
| Housing Materials | Aluminium                                      |  |  |  |
| Housing Finish    | Matte black                                    |  |  |  |
| Cooling           | Fanless cooling with temperature control       |  |  |  |
| IP Rating         | IP20                                           |  |  |  |
| Net Weight        | 6.2 kg                                         |  |  |  |
| Accessories       |                                                |  |  |  |
| Optional          | Road Case: PAN8X1CASE4WC                       |  |  |  |
|                   |                                                |  |  |  |