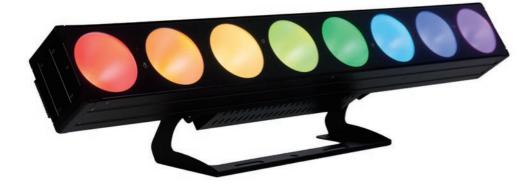

The Event Lighting PAN series feature bright 30W RGB COB LEDs with a wide beam angle, making them ideal for wash and cyclorama duties. The aluminium housing is fanless, making them silent and virtually maintenance free.