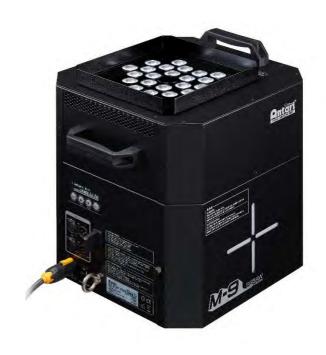

## M-9 Fog Machine

## **Features**

- 1. Quick Release Omega Clamp
- 2. 5 in one high illuminated LED
- 3. Clean and clear output, no residue fogging
- 4. Dual pipes in one high voltage swath heater
- 5. Sleek and solid design
- 6. 6-liter fluid tank, longer usage time.
- 7. Can be positioned vertically, horizontally in 3 directions
- 8. Device to quickly collecting output fog

## **Preliminary Specification**

Input Voltage U.S. Version: AC100-120 50/60Hz 15.2A

EU Version: AC220-240 50/60Hz 7.6A

Rated Power 1820W

**Lighting Source** 27 x 8W RGBAW 5-in1 LED

Warm-up Time 14 Minutes (approx.)

**DMX Channels** 10 / 15 / 25 Channels

**Connection** Neutrik TRUE 1 Connector (Power)

XLR 3-Pin and XLR 5-pin (DMX)

**Optional Accessories** WTR-90

**Dimension (mm)** L 393 W 320 H 419.3

Weight 24.0 Kg