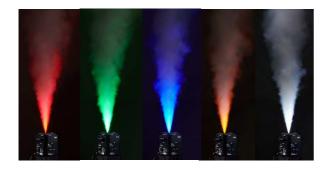

## The bursting into the sky shockingly effect!

M-9 equipped with 27 x 8W of 5 in 1 high efficiency LED at jet air column to create RGBAW colors covering bigger space.

Adopting two pipes in one high voltage sheath heater to triple its output volume compared to M-7.

Capable to quickly shout out fog straight into 10 M high sky within a short period of time.

Requires 10 channels, provide more color diversity changes.