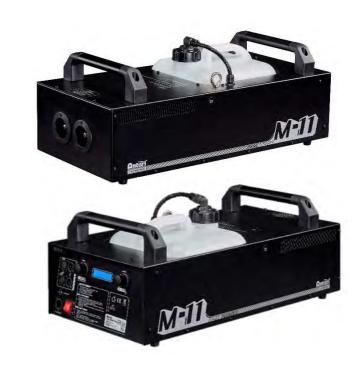

## M-11 Fog Machine

## **Features**

- 1. Double Pumps
- 2. Special Dual fog pipes high pressured in one
- 3. Super huge output volume
- 4. All in one thick stainless steel cover with zinc plated shell
- 5. Suitable application in outdoors and big space.

Wireless DMX (Optional)

**DMX Channels** 1 / 3 Channels

**Connection** Neutrik TRUE 1 Connector (Power)

XLR 3-Pin and XLR 5-pin (DMX)

**Optional Accessories** WTR-90

**Dimension (mm)** L 674.5 W 319.8 H 284.3