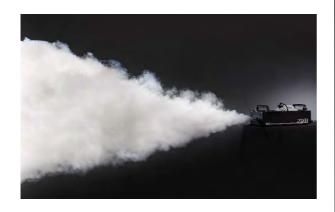

## Powerful! Powerful More than ever!

M-10 once penned the most glorious chapter of maximal output volume.

Whilst now, the special designed dual pipe and heater combined in one new fog machine M-11 is breaking to challenge the M-10 record of 100% output volume.

The dual nozzle design is expected to send out the pure, clean fog in huge volume within a short time.