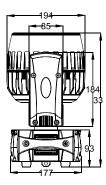

Interface 3-pin XLR in/out

Auto Program Sound Active Yes Yes

Display 4-button 1.8inch TFT LCD

display control panel

Housing

Materials Metal & flame retardant ABS

**Finishing** Matte black

IP ratingIP20CoolingFanNet Weight6kg

Rigging 1pc omega brackets with 1/4-

turn quick locks

| Lux Chart @ 6° |         |        |       |  |
|----------------|---------|--------|-------|--|
|                | 1m      | 3m     | 5m    |  |
|                | Ø0.11   | Ø0.31  | Ø0.52 |  |
| R              | 22,800  | 3,280  | 1,310 |  |
| G              | 25,300  | 3,940  | 1,150 |  |
| В              | 39,900  | 6,050  | 2,280 |  |
| W              | 43,000  | 6,700  | 2,590 |  |
| FULL           | 115,000 | 19,130 | 7,230 |  |