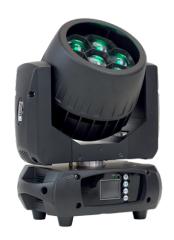

## **LM7X30**

7 X 30W LED WASH ZOOM MOVING HEAD

Power

Input Voltage 90~260V AC, 50/60Hz

Power Consumption 240W

Connection PowerCon in

**Photometric** 

**Light Source** 7pcs 30W RGBW LEDs

Beam Angle 6°~60°

Output 19,130lux @ 3m @ 6°

**PWM** 1,000Hz

**LED Lifespan** 50,000hours

**Effects** 

 Dimming
 0~100%

 Strobe
 1.4~21Hz

Zoom 6°~60° linear via DMX