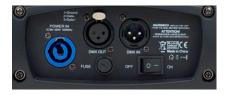

## **LM7X30**

7 X 30W LED WASH ZOOM MOVING HEAD

Power

Input Voltage 90~260V AC, 50/60Hz

Power Consumption 240W

Connection PowerCon in

**Photometric** 

**Light Source** 7pcs 30W RGBW LEDs

Interface 3-pin XLR in/out

Auto Program Sound Active Yes Yes

Display 4-button 1.8inch TFT LCD

display control panel

Housing

Materials Metal & flame retardant ABS

**Finishing** Matte black

IP ratingIP20CoolingFanNet Weight6kg