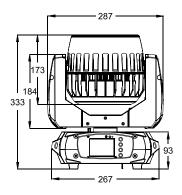

Interface 3-pin XLR in/out

Auto Program Sound Active Yes Yes

Display 4-button 1.8inch TFT LCD

display control panel

Housing

Materials Metal & flame retardant ABS

**Finishing** Matte black

IP ratingIP20CoolingFanNet Weight6kg

Rigging 1pc omega brackets with 1/4-

turn quick locks

| Lux Chart @ 6° |         |        |       |  |
|----------------|---------|--------|-------|--|
|                | 1m      | 3m     | 5m    |  |
|                | Ø0.11   | Ø0.31  | Ø0.52 |  |
| R              | 22,800  | 3,280  | 1,310 |  |
| G              | 25,300  | 3,940  | 1,150 |  |
| В              | 39,900  | 6,050  | 2,280 |  |
| W              | 43,000  | 6,700  | 2,590 |  |
| FULL           | 115,000 | 19,130 | 7,230 |  |