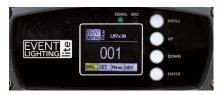

Interface 3-pin XLR in/out

Auto Program Sound Active Yes Yes

Display 4-button 1.8inch TFT LCD

display control panel

Housing

Materials Metal & flame retardant ABS

**Finishing** Matte black

IP ratingIP20CoolingFanNet Weight6kg