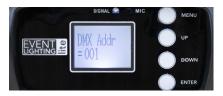

Yes

Sound Active

Yes

Display 4-button 1.44inch TFT LCD

display control panel

Housing

Metal & flame retardant ABS Materials

Finishing Matte black