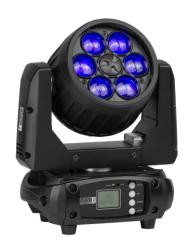

## **LM6X15**

6 X 15W LED WASH ZOOM MOVING HEAD

Power

Input Voltage 100~240V AC, 50/60Hz

Power Consumption

99W

Connection

PowerCon in

**Photometric** 

Light Source 6pcs 15W RGBW LEDs

Beam Angle

6°~60°

8,000lux @ 3m @ 6°

**PWM** 800Hz

LED Lifespan 50,000hours

**Effects** 