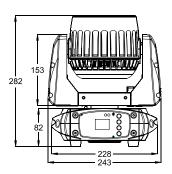

IP rating IP20 Cooling Fan Net Weight 4kg

MISC (Optional)

Road case LM4CASE

Lux Chart @ 6° 1m 3m 5m Ø0.11 Ø0.31 Ø0.52 R 8,700 1,304 434 774 16,400 2,130 В 19.400 2,690 927 W 20.000 2,854 1,018 **FULL** 61.800 8.000 2.740