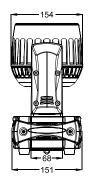

IP rating IP20 Cooling Fan Net Weight 4kg

MISC (Optional)

Road case LM4CASE

Lux Chart @ 6° 1m 3m 5m Ø0.11 Ø0.31 Ø0.52 R 8,700 1,304 434 774 16,400 2,130 В 19.400 2,690 927 W 20.000 2,854 1,018 **FULL** 61.800 8.000 2.740