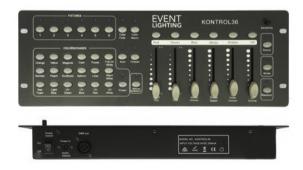

## CONTROLLER

## **KONTROL36**

- DMX512 protocol with 36channels
- Independent control of 6 fixtures, 6ch each (RGBWAU)
- Each fixture can be set in different playback modes simultaneously
- $\bullet$  Sound-activated: synchronized music activation through internal microphone with adjustable sensitivity
- Preset: 18 color preset for an immediate operation
- Macro: Virtual color wheel to scroll the whole color spectrum
- Variable fade times for all playback modes
- Variable strobe 0-30Hz
- Slider for master dimmer
- Adjustable blackout allows fixtures to fade out
- Power: 9V DC 500mA
- Dimensions: 393 x 140 x 50 mm
- Weight: 1.5kg