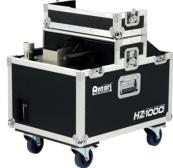

## HZ-1000 Hazer

HZ-1000 takes just one, flow quietly... The rest remains on the stage suddenly becomes the center of the focus. All eyes on it!!

It's a little big, a little heavy but HZ-1000 really user friendly!

The haze it creates are thin and even, spread quickly and easily, dry, and quiet... even the weakest lighting make it shine bright!!

- The maximum haze output is HZ-500's double. Two operational modes: Single-Compressor or Twin-Compressor mode can be selected to create needed haze volume.
- 2. Equipped with TFT color Touch Panel provides simple control interface.
- 3. Flight case with wheels gives better protections for tours.
- Internal turbo fan enables haze to go higher and farther. Wind diverter can be set to 2 different angles.
- 5. Dry haze with minimum residues.
- 6. Large reservoir allows long time operation without frequent refills.
- 7. Clear liquid level indication window.
- 8. Both 3-pin and 5-pin DMX ports are available.