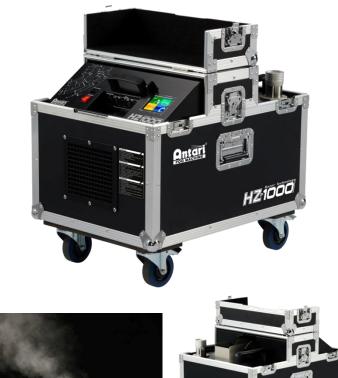

## HZ-1000 Hazer

HZ-1000 takes just one, flow quietly... The rest remains on the stage suddenly becomes the center of the focus. All eyes on it!!

It's a little big, a little heavy but HZ-1000 really user friendly!

The haze it creates are thin and even, spread quickly and easily, dry, and quiet... even the weakest lighting make it shine bright!!

- The maximum haze output is HZ-500's double. Two operational modes: Single-Compressor or Twin-Compressor mode can be selected to create needed haze volume.
- 2. Equipped with TFT color Touch Panel provides simple control interface.
- 3. Flight case with wheels gives better protections for tours.
- Internal turbo fan enables haze to go higher and farther. Wind diverter can be set to 2 different angles.
- 5. Dry haze with minimum residues.
- 6. Large reservoir allows long time operation without frequent refills.
- 7. Clear liquid level indication window.
- 8. Both 3-pin and 5-pin DMX ports are available.

## SPECIFICATIONS

| Voltage                | AC 100-120V, 50/60Hz 9.6A          |
|------------------------|------------------------------------|
|                        | AC 220-240V, 50/60Hz 4.8A          |
| Power Consumption      | 1150W                              |
| Fluid Consumption Rate | 2.2 ml / per min (100% output)     |
| Tank Capacity          | 6.4 Liters                         |
| Compatible fluid       | Antari HZL Haze Fluid              |
| Operating Time         | 40 hrs at max. output              |
| Ambient temp. range    | 0 °C - 40 °C (32 °F-104 °F)        |
| Control Options        | DMX 512, Manual, Timer, W-         |
|                        | DMX(Optional)                      |
| DMX Channels           | 2 Channels                         |
| Connection             | Neutrik Powercon True1 (Power)     |
|                        | XLR 3-pin and 5-pin (DMX)          |
| Optional accessories   | W-DMX-PCBR Wireless DMX 512        |
| Dimension              | L 690 x W510 x H 610 mm            |
|                        | (L 27.16 x W 20.07 x H 24.01 inch) |
| Weight                 | 74.6 kg (164.46 lbs)               |
|                        |                                    |