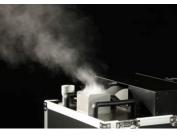

The haze it creates are thin and even, spread quickly and easily, dry, and quiet... even the weakest lighting make it shine bright!!

- The maximum haze output is HZ-500's double. Two operational modes: Single-Compressor or Twin-Compressor mode can be selected to create needed haze volume.
- 2. Equipped with TFT color Touch Panel provides simple control interface.
- 3. Flight case with wheels gives better protections for tours.
- Internal turbo fan enables haze to go higher and farther. Wind diverter can be set to 2 different angles.
- 5. Dry haze with minimum residues.
- 6. Large reservoir allows long time operation without frequent refills.
- 7. Clear liquid level indication window.
- 8. Both 3-pin and 5-pin DMX ports are available.