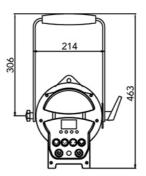

#### HOUSING

Housing Materials Aluminium Housing Finish Matte Black Cooling Sensor Thermostat Controlled Variable Speed Fan Dimension (mm) 388 X 214 X 463 Net Weight (kg) 6.5

| LUX @ 18° | Ø 0.80 | Ø 1.60 | Ø 2.38 |
|-----------|--------|--------|--------|
|           | 9,975  | 2,500  | 1,108  |
| LUX @ 55° | Ø 2.60 | Ø 5.20 | Ø 7.8  |
|           | 3,885  | 971    | 432    |