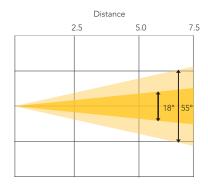

# MODEL F300IIWW

Description 300W Warm White LED Fresnel with Electronic Zoom Series Fresnel

3,200K 300W COB LED

120mm Fresnel

9,975 lux

8,000 Hz

50,000 hours

97 18° - 55° 45° - 80°

# PHOTOMETRICS

| Light Source          |
|-----------------------|
| CRI                   |
| Beam Angle            |
| Field Angle           |
| Lens                  |
| Output (@2.5M at 18°) |
| PWM                   |
| LED Lifespan          |

EFFECTS

Dimming 0 - 100%, 8-bit / 16-bit Strobe 1 Hz - 25 Hz Zoom Electronic Linear 18° - 55° Barn Door Included Gel Frame Included

#### HOUSING

Housing Materials Aluminium Housing Finish Matte Black Cooling Sensor Thermostat Controlled Variable Speed Fan Dimension (mm) 388 X 214 X 463 Net Weight (kg) 6.5

| LUX @ 18° | Ø 0.80 | Ø 1.60 | Ø 2.38 |
|-----------|--------|--------|--------|
|           | 9,975  | 2,500  | 1,108  |
| LUX @ 55° | Ø 2.60 | Ø 5.20 | Ø 7.8  |
|           | 3,885  | 971    | 432    |