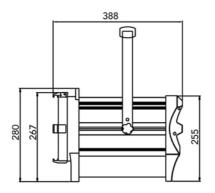

#### HOUSING

Housing Materials Aluminium Housing Finish Matte Black Cooling Sensor Thermostat Controlled Variable Speed Fan Dimension (mm) 388 X 214 X 463 Net Weight (kg) 6.5

| LUX @ 18° | Ø 0.80 | Ø 1.60 | Ø 2.38 |
|-----------|--------|--------|--------|
|           | 9,975  | 2,500  | 1,108  |
| LUX @ 55° | Ø 2.60 | Ø 5.20 | Ø 7.8  |
|           | 3,885  | 971    | 432    |