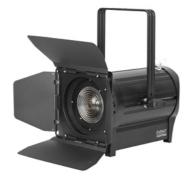

www.event-lighting.com.au

F300IIWW

300W LED Fresnel with Profile Zoom

# MODEL F300IIWW

Description 300W Warm White LED Fresnel with Electronic Zoom Series Fresnel

3,200K 300W COB LED

120mm Fresnel

9,975 lux

8,000 Hz

50,000 hours

97 18° - 55° 45° - 80°