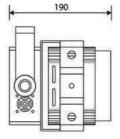

### HOUSING

Housing Materials Housing Finish Matte Black Dimension (mm) Net Weight (kg) 5

Steel 369 X 218 X 190