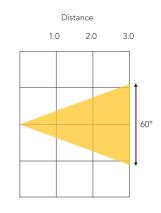

#### PHOTOMETRICS

Light Source 2X 100W 3200K / 6500K 2-in-1 COB LEDs Beam Angle 60°

Output (@3M) 1,280 lux PWM 3,000 Hz LED Lifespan 50,000 hours

#### IP 20 LEDs beam 60°

| LUX @ 60°  | Ø 1.15 | Ø 2.31 | Ø 3.46 |
|------------|--------|--------|--------|
| Warm White | 5,620  | 1,520  | 614    |
| Cool White | 6,610  | 1,730  | 682    |
| Full       | 12,500 | 3,250  | 1,280  |