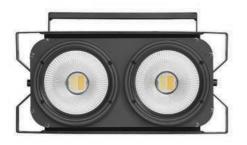

# **BLINDER2100W**

2X 100W Cool & Warm White COB LED Pixel Control Blinder

## MODEL BLINDER2100W

Description 2X 100W Cool & Warm White COB LED Pixel Control Blinder Series Blinder

#### PHOTOMETRICS

Light Source 2X 100W 3200K / 6500K 2-in-1 COB LEDs Beam Angle 60°

Output (@3M) 1,280 lux PWM 3,000 Hz LED Lifespan 50,000 hours