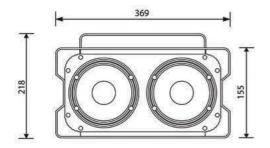

### HOUSING

Housing Materials Housing Finish Matte Black Dimension (mm) Net Weight (kg) 5

Steel 369 X 218 X 190