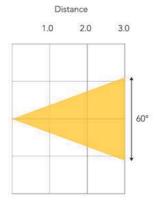

## 2X 100W RGBW COB LED Pixel Control Blinder

| LUX @ 60° | Ø 1.15 | Ø 2.31 | Ø 3.46 |
|-----------|--------|--------|--------|
| R         | 2,110  | 620    | 306    |
| G         | 2,660  | 760    | 366    |
| В         | 3,650  | 1,100  | 479    |
| W         | 3,710  | 1,130  | 495    |
| Full      | 12,200 | 3,370  | 1,550  |

#### PHOTOMETRICS

Light Source 2X 100W RGBW 4-in-1 COB

LEDs

Beam Angle 60° Output (@2M) 1,550 lux PWM 3,000 Hz LED Lifespan 50,000 hours