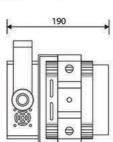

#### HOUSING

Housing Materials Steel Housing Finish Matte Black Dimension (mm) 369 X 218 X 190

Net Weight (kg) 5