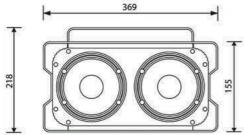

#### HOUSING

Housing Materials Steel Housing Finish Matte Black Dimension (mm) 369 X 218 X 190

Net Weight (kg) 5