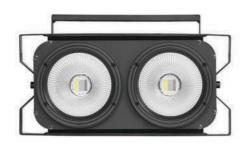

# MODEL BLINDER2100

Description 2X 100W RGBW COB Pixel Control LED Blinder

Series Blinder

### **POWER**

Power Consumption 235W

Input Voltage 100 - 240V AC 50 / 60Hz Power Connection PowerCON In / Out

#### PHOTOMETRICS

Light Source 2X 100W RGBW 4-in-1 COB

LEDs

Beam Angle 60° Output (@2M) 1,550 lux PWM 3,000 Hz LED Lifespan 50,000 hours