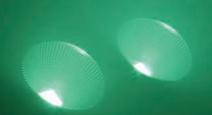

## 2X 100W RGBW COB LED Pixel Control Blinder

| LUX @ 60° | Ø 1.15 | Ø 2.31 | Ø 3.46 |
|-----------|--------|--------|--------|
| R         | 2,110  | 620    | 306    |
| G         | 2,660  | 760    | 366    |
| В         | 3,650  | 1,100  | 479    |
| W         | 3,710  | 1,130  | 495    |
| Full      | 12,200 | 3,370  | 1,550  |

#### PHOTOMETRICS

Light Source 2X 100W RGBW 4-in-1 COB

LEDs

Beam Angle 60° Output (@2M) 1,550 lux PWM 3,000 Hz LED Lifespan 50,000 hours