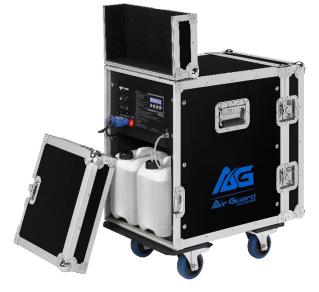

#### AG-3000 an easy moveable vaporizer.

Air Guard introduces the powerful AG-3000.

The AG-3000 has a maximum flow rate of 130 ml per minute making it ideal for larger venues like houses of worship, theaters, and conference centers etc.

The AG-3000 also features built-in DMX-512 protocol for remote automation and it is built inside a rugged rolling road case to provide better protection and quick mobility in and out of spaces.

Are you still in search of an antibacterial vaporizer for a big venue? Give AG-3000 & FLD / FLV solutions a try!