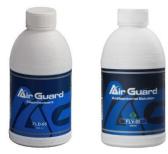

## FLD-05 / FLV-05 Antibacterial Solution

500 ml per bottle

Function : inhibit the growth of germs & bacteria, get rid of bad odors.

Ingredients/Manufacture date : See package. Shelf life: 5 years.

Storage : Keep in cool and dry place, avoid direct sunlight. Keep out of children's reach. Use it within 6 months once opened, cap tightly after use.