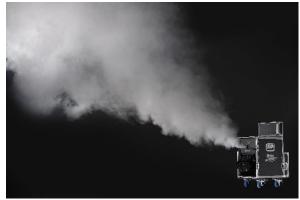

#### AG-3000 an easy moveable vaporizer.

Air Guard introduces the powerful AG-3000.

The AG-3000 has a maximum flow rate of 130 ml per minute making it ideal for larger venues like houses of worship, theaters, and conference centers etc.

The high flow rate combined with a built-in, variable speed fan helps spread the antibacterial fog quicker for faster results.

The unit is not only ideal for larger venues but a perfect solution for situations that require quick clean-ups between services and classes.