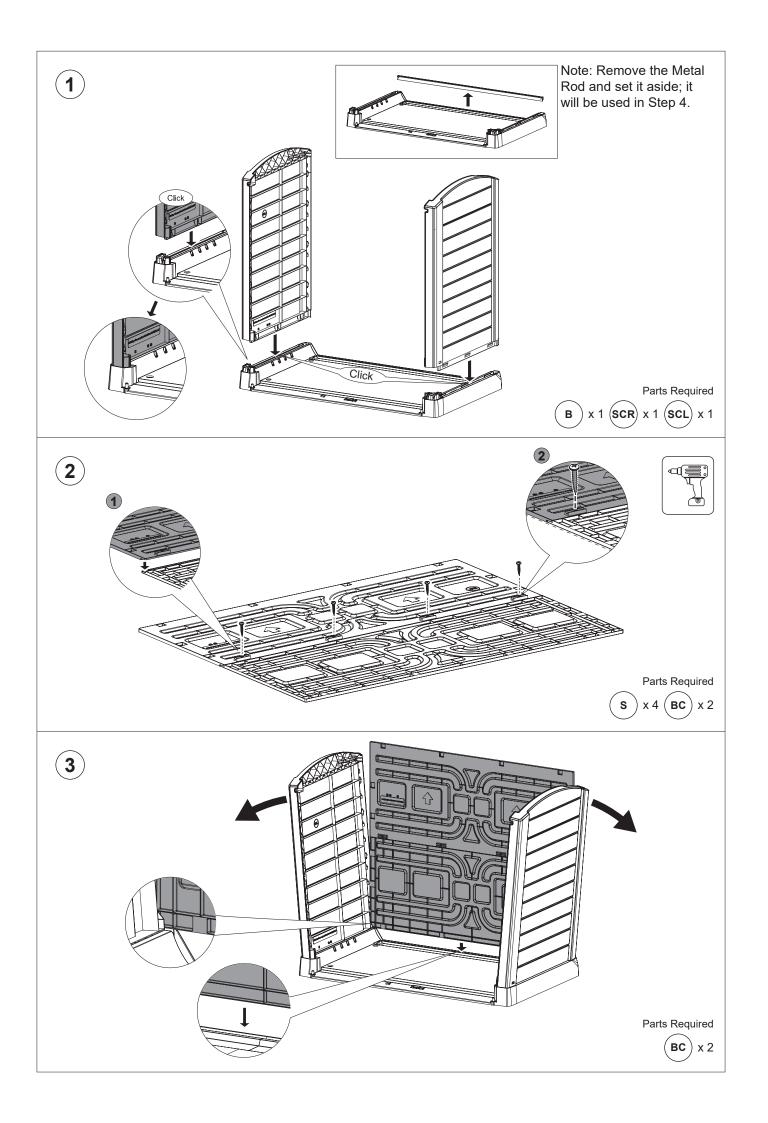

| 1      |
| Front Door Hinge Left (FDHL)  | 1      |
| Front Door Hinge Right (FDHR) | 1      |
| Bottom Slide (BS)             | 1      |
| Bottom Hinge (BH)             | 1      |
| Handle (HD)                   | 1      |
| Hinge and Hinge Bracket (HHB) | 1      |

| Parts                | Pieces |
|----------------------|--------|
| Top Cover Lock (TCL) | 1      |
| Hook (HK)            | 2      |
| Bottom Hook (BHK)    | 2      |
| Damper Cylinder (DC) | 2      |
| Chain (CH)           | 2      |
| Metal Rod (MR)       | 1      |
| Screws (S) 24mm      | 45     |

Please contact Cosmoplast if you have any problem or discover any missing parts.

For further identification of the parts, please refer to the engravings of the part names on the inner side of the parts

## Unpacking

















Parts Required



) x 4









### (17) Optional DIY Custom Shelves Installation





Shelves and screws are not included in the packing. Mark the locations of the screws to align each shelf, and screw tightly in position.



It is recommended to use 4 screws per shelf (2 on each side)



Parts Required