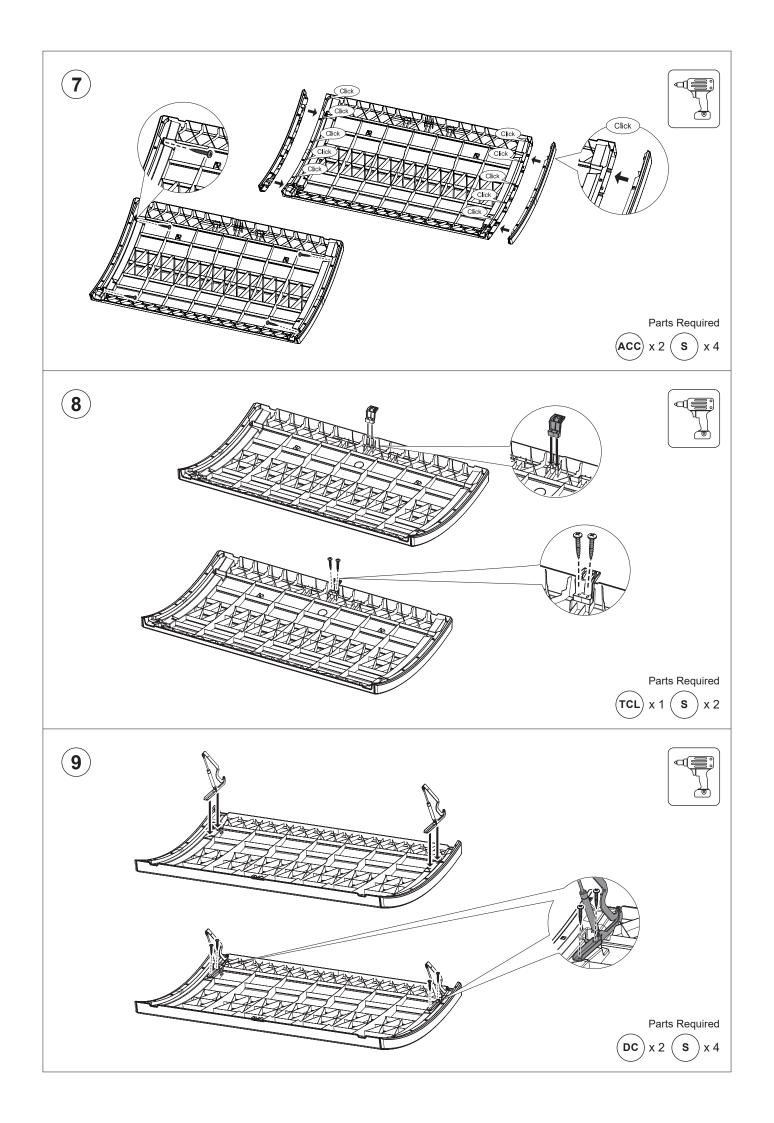

| Parts                | Pieces |
|----------------------|--------|
| Top Cover Lock (TCL) | 1      |
| Hook (HK)            | 2      |
| Bottom Hook (BHK)    | 2      |
| Damper Cylinder (DC) | 2      |
| Chain (CH)           | 2      |
| Metal Rod (MR)       | 1      |
| Screws (S) 24mm      | 45     |