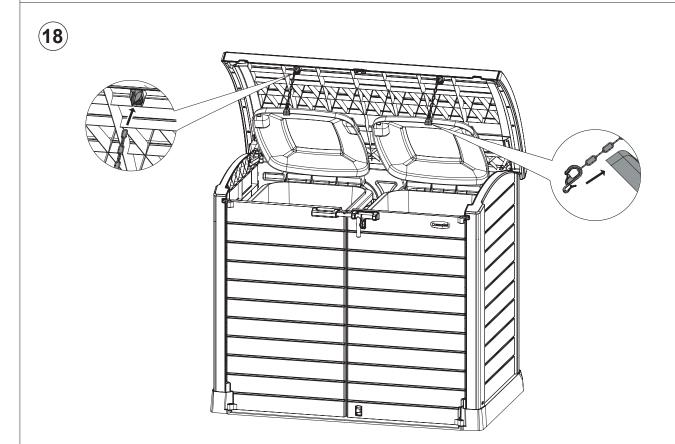

|
|----------------------|--------|
| Top Cover Lock (TCL) | 1      |
| Hook (HK)            | 2      |
| Bottom Hook (BHK)    | 2      |
| Damper Cylinder (DC) | 2      |
| Chain (CH)           | 2      |
| Metal Rod (MR)       | 1      |
| Screws (S) 24mm      | 45     |

Please contact Cosmoplast if you have any problem or discover any missing parts.

For further identification of the parts, please refer to the engravings of the part names on the inner side of the parts

## Unpacking

















Parts Required



) x 4









### (17) Optional DIY Custom Shelves Installation





Shelves and screws are not included in the packing. Mark the locations of the screws to align each shelf, and screw tightly in position.



It is recommended to use 4 screws per shelf (2 on each side)



Parts Required