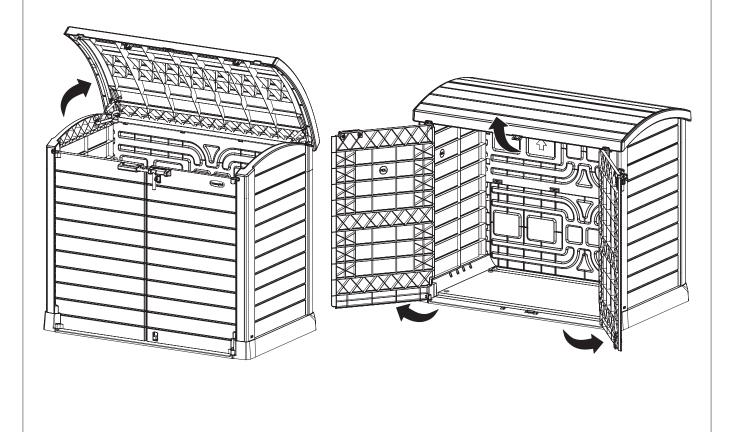

--|--------|
| Top Cover Lock (TCL) | 1      |
| Hook (HK)            | 2      |
| Bottom Hook (BHK)    | 2      |
| Damper Cylinder (DC) | 2      |
| Chain (CH)           | 2      |
| Metal Rod (MR)       | 1      |
| Screws (S) 24mm      | 45     |

Please contact Cosmoplast if you have any problem or discover any missing parts.

For further identification of the parts, please refer to the engravings of the part names on the inner side of the parts

## Unpacking

















Parts Required



) x 4









### (17) Optional DIY Custom Shelves Installation





Shelves and screws are not included in the packing. Mark the locations of the screws to align each shelf, and screw tightly in position.



It is recommended to use 4 screws per shelf (2 on each side)



Parts Required