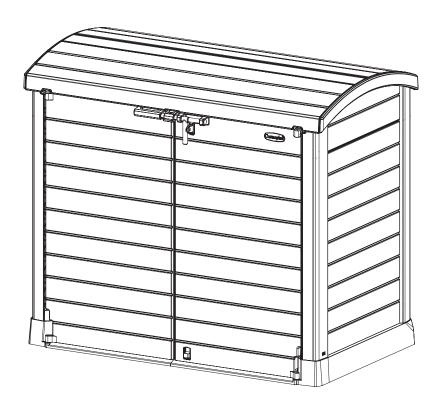

# **User Manual**

# STORAGE SHED with ARC LID 1200L





### **A** CARE AND SAFETY

- To avoid any sort of damage, read and implement every step in the instruction manual carefully.
- · Keep fingers away from connectors to avoid risk of injury during assembly.
- Be careful when handling components, some parts have sharp edges. It is recommended that you always wear work gloves during assembly.
- It is strictly NOT recommended to stand on the roof of the Storage Shed as the force can cause damage to the product and serious injuries to the user.
- Wash using water and mild detergent solution. Do not use a stiff brush or abrasive cleaners as these may stain or damage the Storage Shed.
- Weatherproof UV protected.
- Lockable with a padlock (Padlock not included in package).
- Integrated support for shelf, in case a shelf is added (Shelf not incl