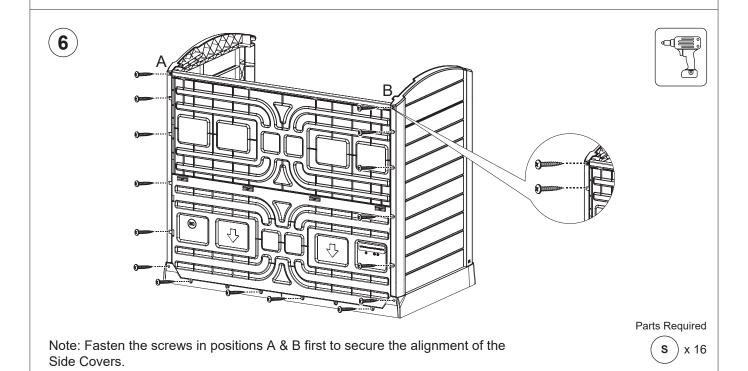

|
| Front Door Hinge Left (FDHL)  | 1      |
| Front Door Hinge Right (FDHR) | 1      |
| Bottom Slide (BS)             | 1      |
| Bottom Hinge (BH)             | 1      |
| Handle (HD)                   | 1      |
| Hinge and Hinge Bracket (HHB) | 1      |

| Parts                | Pieces |
|----------------------|--------|
| Top Cover Lock (TCL) | 1      |
| Hook (HK)            | 2      |
| Bottom Hook (BHK)    | 2      |
| Damper Cylinder (DC) | 2      |
| Chain (CH)           | 2      |
| Metal Rod (MR)       | 1      |
| Screws (S) 24mm      | 45     |

Please contact Cosmoplast if you have any problem or discover any missing parts.

For further identification of the parts, please refer to the engravings of the part names on the inner side of the parts

## Unpacking

















Parts Required



) x 4









### (17) Optional DIY Custom Shelves Installation





Shelves and screws are not included in the packing. Mark the locations of the screws to align each shelf, and screw tightly in position.



It is recommended to use 4 screws per shelf (2 on each side)



Parts Required