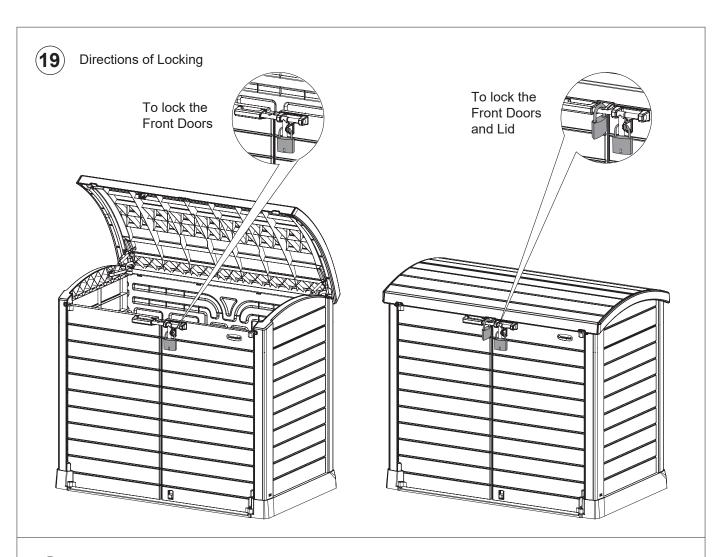

------|--------|
| Top Cover Lock (TCL) | 1      |
| Hook (HK)            | 2      |
| Bottom Hook (BHK)    | 2      |
| Damper Cylinder (DC) | 2      |
| Chain (CH)           | 2      |
| Metal Rod (MR)       | 1      |
| Screws (S) 24mm      | 45     |

Please contact Cosmoplast if you have any problem or discover any missing parts.

For further identification of the parts, please refer to the engravings of the part names on the inner side of the parts

## Unpacking

















Parts Required



) x 4









### (17) Optional DIY Custom Shelves Installation





Shelves and screws are not included in the packing. Mark the locations of the screws to align each shelf, and screw tightly in position.



It is recommended to use 4 screws per shelf (2 on each side)



Parts Required