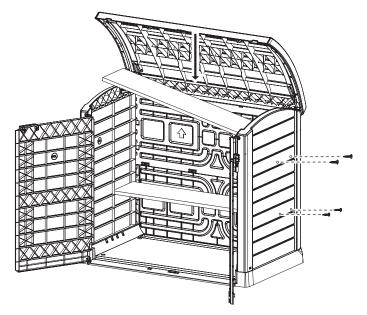

### (17) Optional DIY Custom Shelves Installation

Shelves and screws are not included in the packing. Mark the locations of the screws to align each shelf, and screw tightly in position.

It is recommended to use 4 screws per shelf (2 on each side)