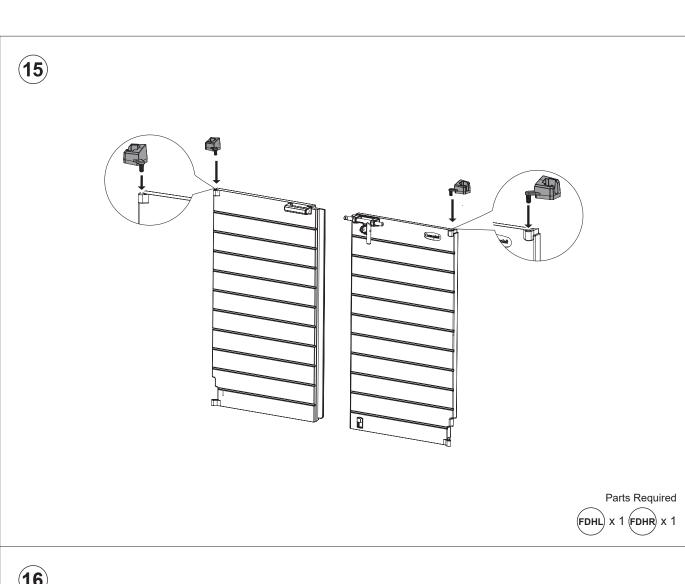

HL)  | 1      |
| Front Door Hinge Right (FDHR) | 1      |
| Bottom Slide (BS)             | 1      |
| Bottom Hinge (BH)             | 1      |
| Handle (HD)                   | 1      |
| Hinge and Hinge Bracket (HHB) | 1      |

| Parts                | Pieces |
|----------------------|--------|
| Top Cover Lock (TCL) | 1      |
| Hook (HK)            | 2      |
| Bottom Hook (BHK)    | 2      |
| Damper Cylinder (DC) | 2      |
| Chain (CH)           | 2      |
| Metal Rod (MR)       | 1      |
| Screws (S) 24mm      | 45     |

Please contact Cosmoplast if you have any problem or discover any missing parts.

For further identification of the parts, please refer to the engravings of the part names on the inner side of the parts

## Unpacking

















Parts Required



) x 4









### (17) Optional DIY Custom Shelves Installation





Shelves and screws are not included in the packing. Mark the locations of the screws to align each shelf, and screw tightly in position.



It is recommended to use 4 screws per shelf (2 on each side)



Parts Required