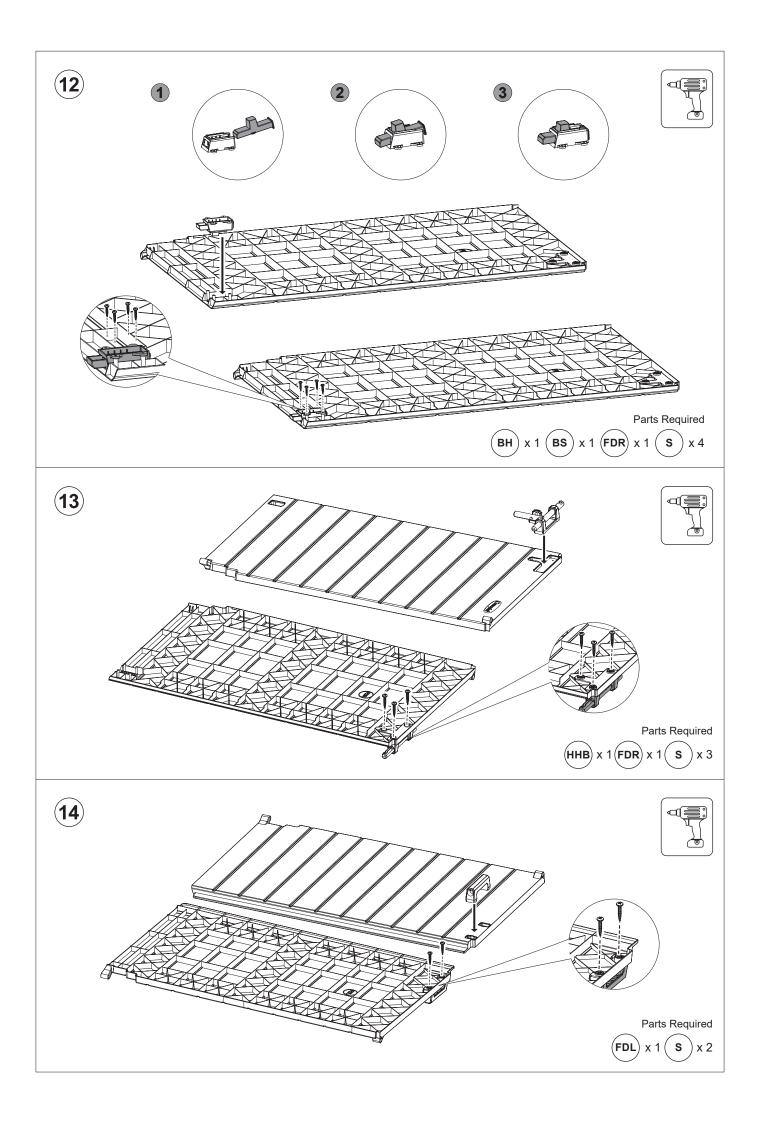

FDHL)  | 1      |
| Front Door Hinge Right (FDHR) | 1      |
| Bottom Slide (BS)             | 1      |
| Bottom Hinge (BH)             | 1      |
| Handle (HD)                   | 1      |
| Hinge and Hinge Bracket (HHB) | 1      |

| Parts                | Pieces |
|----------------------|--------|
| Top Cover Lock (TCL) | 1      |
| Hook (HK)            | 2      |
| Bottom Hook (BHK)    | 2      |
| Damper Cylinder (DC) | 2      |
| Chain (CH)           | 2      |
| Metal Rod (MR)       | 1      |
| Screws (S) 24mm      | 45     |

Please contact Cosmoplast if you have any problem or discover any missing parts.

For further identification of the parts, please refer to the engravings of the part names on the inner side of the parts

## Unpacking

















Parts Required



) x 4









### (17) Optional DIY Custom Shelves Installation





Shelves and screws are not included in the packing. Mark the locations of the screws to align each shelf, and screw tightly in position.



It is recommended to use 4 screws per shelf (2 on each side)



Parts Required