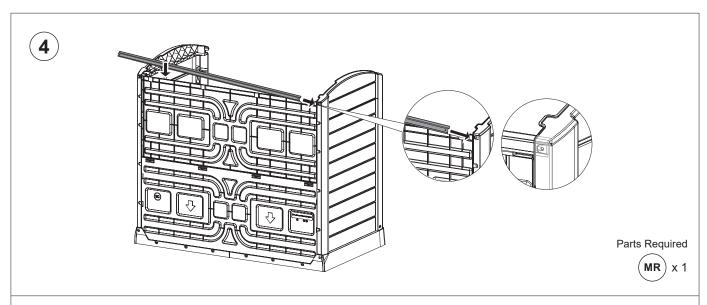

| 1      |
| Front Door Hinge Left (FDHL)  | 1      |
| Front Door Hinge Right (FDHR) | 1      |
| Bottom Slide (BS)             | 1      |
| Bottom Hinge (BH)             | 1      |
| Handle (HD)                   | 1      |
| Hinge and Hinge Bracket (HHB) | 1      |

| Parts                | Pieces |
|----------------------|--------|
| Top Cover Lock (TCL) | 1      |
| Hook (HK)            | 2      |
| Bottom Hook (BHK)    | 2      |
| Damper Cylinder (DC) | 2      |
| Chain (CH)           | 2      |
| Metal Rod (MR)       | 1      |
| Screws (S) 24mm      | 45     |

Please contact Cosmoplast if you have any problem or discover any missing parts.

For further identification of the parts, please refer to the engravings of the part names on the inner side of the parts

## Unpacking

















Parts Required



) x 4









### (17) Optional DIY Custom Shelves Installation





Shelves and screws are not included in the packing. Mark the locations of the screws to align each shelf, and screw tightly in position.



It is recommended to use 4 screws per shelf (2 on each side)



Parts Required