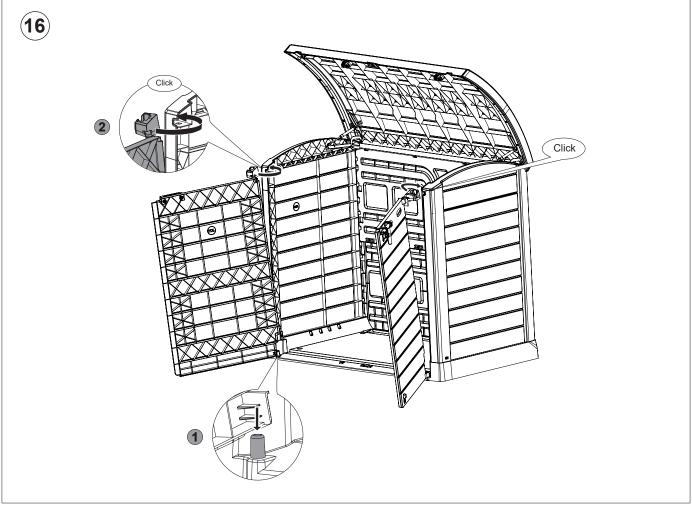

)  | 1      |
| Front Door Hinge Right (FDHR) | 1      |
| Bottom Slide (BS)             | 1      |
| Bottom Hinge (BH)             | 1      |
| Handle (HD)                   | 1      |
| Hinge and Hinge Bracket (HHB) | 1      |

| Parts                | Pieces |
|----------------------|--------|
| Top Cover Lock (TCL) | 1      |
| Hook (HK)            | 2      |
| Bottom Hook (BHK)    | 2      |
| Damper Cylinder (DC) | 2      |
| Chain (CH)           | 2      |
| Metal Rod (MR)       | 1      |
| Screws (S) 24mm      | 45     |

Please contact Cosmoplast if you have any problem or discover any missing parts.

For further identification of the parts, please refer to the engravings of the part names on the inner side of the parts

## Unpacking

















Parts Required



) x 4









### (17) Optional DIY Custom Shelves Installation





Shelves and screws are not included in the packing. Mark the locations of the screws to align each shelf, and screw tightly in position.



It is recommended to use 4 screws per shelf (2 on each side)



Parts Required