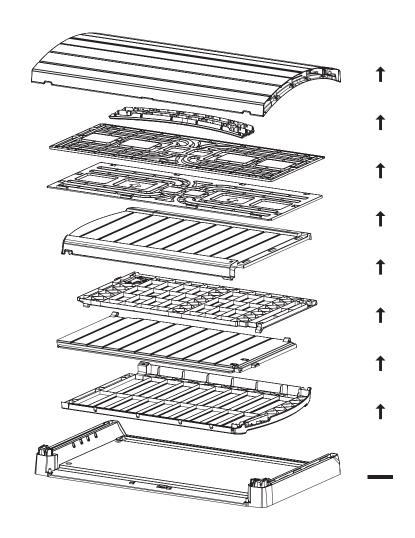

### PRODUCT LIABILITY CLAUSE

Cosmoplast shall not be responsible for any injury caused to the user during assembly, usage, and possession.

| Parts                         | Pieces |
|-------------------------------|--------|
| Arc Cover Cap (ACC)           | 2      |
| Arc Top Cover (ATC)           | 1      |
| Front Door Left <b>(FDL)</b>  | 1      |
| Front Door Right <b>(FDR)</b> | 1      |
| Side Cover Left (SCL)         | 1      |
| Side Cover Right (SCR)        | 1      |
| Back Cover (BC)               | 2      |
| Base (B)                      | 1      |
| Front Door Hinge Left (FDHL)  | 1      |
| Front Door Hinge Right (FDHR) | 1      |
| Bottom Slide (BS)             | 1      |
| Bottom Hinge (BH)             | 1      |
| Handle (HD)                   | 1      |
| Hinge and Hinge Bracket (HHB) | 1      |

| Parts                | Pieces |
|----------------------|--------|
| Top Cover Lock (TCL) | 1      |
| Hook (HK)            | 2      |
| Bottom Hook (BHK)    | 2      |
| Damper Cylinder (DC) | 2      |
| Chain (CH)           | 2      |
| Metal Rod (MR)       | 1      |
| Screws (S) 24mm      | 45     |

Please contact Cosmoplast if you have any problem or discover any missing parts.

For further identification of the parts, please refer to the engravings of the part names on the inner side of the parts