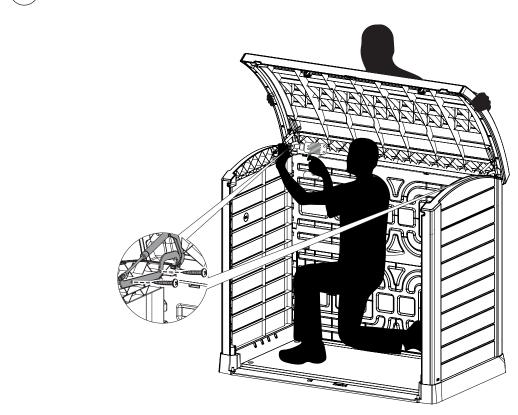

|
| Front Door Hinge Left (FDHL)  | 1      |
| Front Door Hinge Right (FDHR) | 1      |
| Bottom Slide (BS)             | 1      |
| Bottom Hinge (BH)             | 1      |
| Handle (HD)                   | 1      |
| Hinge and Hinge Bracket (HHB) | 1      |

| Parts                | Pieces |
|----------------------|--------|
| Top Cover Lock (TCL) | 1      |
| Hook (HK)            | 2      |
| Bottom Hook (BHK)    | 2      |
| Damper Cylinder (DC) | 2      |
| Chain (CH)           | 2      |
| Metal Rod (MR)       | 1      |
| Screws (S) 24mm      | 45     |

Please contact Cosmoplast if you have any problem or discover any missing parts.

For further identification of the parts, please refer to the engravings of the part names on the inner side of the parts

## Unpacking

















Parts Required



) x 4









### (17) Optional DIY Custom Shelves Installation





Shelves and screws are not included in the packing. Mark the locations of the screws to align each shelf, and screw tightly in position.



It is recommended to use 4 screws per shelf (2 on each side)



Parts Required