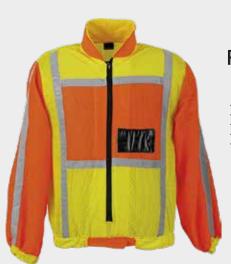

#### **Long Sleeve Reflective Jacket Metro Style**

- 100g Polyester mesh fabric
- Reflective tape
- Full zip front
- Two-tone colourway