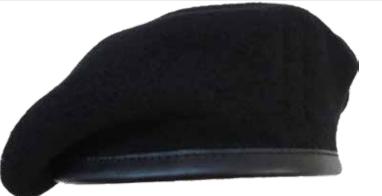

**Available Colours** 

6 Panel Baseball Caps

- 6 panel cap
- Velcro closure with 6 eyelets
- · Pre curved peak

Stiff Brim **Cricket Hat** 

- · Poly cotton fabric
- Stiff brim

**Available Colours** 

**Military Berets** 