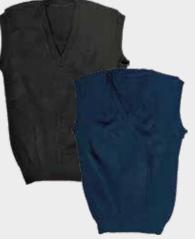

**Available Colours** 

Sleevless V-Neck **Pullover** 

- 7cm ribbed waist
- 10 gauge flat knit with 100% low pill acrylic yarn
- V and arm band 2cm width