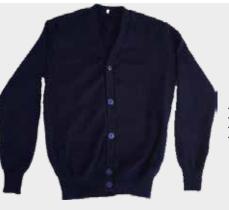

#### **Ladies** Cardigan

- 100% Acrylic knitted
- 5 Button downAvailable with or without pockets
- Custom made cardigan done on request

**Knitted** 

**Gloves** 

 Unisex • 100% Acrylic knitted

**Available Colours** 