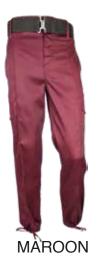

### **COMBAT TROUSERS**

- Poly cotton twill fabric
- Two Moc pockets with button closure
- Drawstring cord at bottom of trouser leg
- Wide belt loops
- · One back pocket with button closure
- Button fly
- Available in Full Combat or Moc-Combat

**Available Colours** 