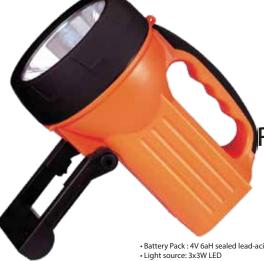

#### Whistle

- Stainless steel police whistleAttach to keychain or lanyard
- Weight approximately 18g
- Length 65mmDiameter 18mm
- · Packed in boxes of 20

**Available Colours** 

Kingston KS6060 Lantern Rechargable **LED Torch** 

- Battery Pack: 4V 6aH sealed lead-acid rechargeable batteries
- Charge time: 20-24 hours Duration: 10 Hrs / Low Beam
- 3 Hrs / Strong Light
- Output Voltage of the USB : 5V
- Power source: AC 220-240V 50/60Hz