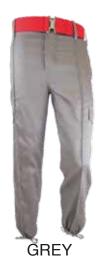

### **COMBAT TROUSERS**

- Poly cotton twill fabric
- Two Moc pockets with button closure
- Drawstring cord at bottom of trouser leg
- Wide belt loops
- · One back pocket with button closure
- Button fly
- Available in Full Combat or Moc-Combat

**Available Colours** 