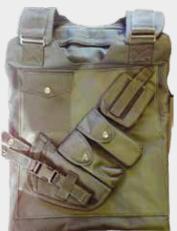

### SECURITY ACCESSORIES

#### Security **Epaulettes**

- Soft unbranded Security Eppaulettes 1, 2 or 3 Stripe ranks available
- Custom Eppaulettes available on request

Custom **Epaulettes** 

Custom epaulettes made to order Minimum order Qty applicable

**Available Colours** 

• Rubberised Epaulette

Rubberised Epaulette

#### **Security PVC Flashes**

Standard PVC flash with SECURITY branding

· Available on request

**Available Colours** 

**Available Colours** 

#### **Custom Ties**

- Custom ties with logo and/or designCan be manufactured on a satin/mini matt material
- Ties can also be manufactured as a bobby-knott or
- clip-on tie