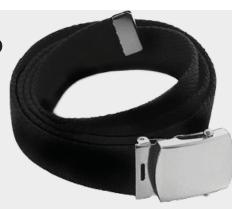

#### **Corduro Belt**

- Polvester webbing
- Metal buckle closure
- Adiustable size
- \*Made to order
- \* Minimum order qty applies