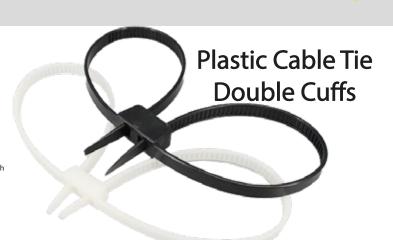

### SECURITY ACCESSORIES

- The double cuff feature gives the officer greater control and the ability to stabilize the subject after one cuff is in
- Two individual cuffs rather than the standard single cuff for controlling both wrists/forearms or ankles