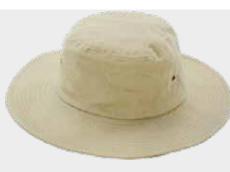

**Available Colours** 

6 Panel Baseball Caps

- 6 panel cap
- Velcro closure with 6 eyelets
- · Pre curved peak

Stiff Brim **Cricket Hat** 

- · Poly cotton fabric
- Stiff brim

**Available Colours** 

**Military Berets** 