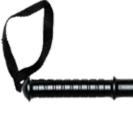

- Fits side handle T baton and straight baton
- 25mm nylon webbing loop fits onto belt
- · Polyethylene ring HD injected onto webbing