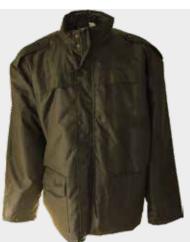

#### **Double Collar Jacket**

- Short padded jacket Padded thin, light
- weight and warm insulation
   Synovial sleeve for extra movement
- Double flap over zip to keep out cold
- Front patch bellows pockets Large inside pockets

**Available Colours** 

Joe Jacket

- Very popular and affordable Basic Security Jacket with Zip, Collar, 2 x Pockets and
- 200D Oxford Nylon Outer, 120gr Diamond Taffeta Inner