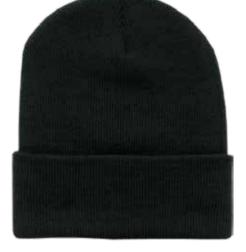

, 300D Oxford
- Fold away hood with velcro closure
- Contrast fleece collar detail
- Inner quilted and padded liningElasticated sleeve cuffs and hem band
- Reflective tape for high visibility
- Slanted welt pockets

## SECURITY HEADWEAR



#### **Swat Cap**

- 2 panel cap Velcro closure with 4 eyelets
- Pre curved peak
- Double layer fabric fused together for durability and comfort



Swat Cap + Security **Embroidery** 

- 2 panel cap
- Velcro closure with 4 eyelets
- Pre curved peak
- Embroidery in White

**Available Colours** 





































6 Panel Baseball Caps

- 6 panel cap
- Velcro closure with 6 eyelets
- · Pre curved peak



Stiff Brim **Cricket Hat** 

- · Poly cotton fabric
- Stiff brim

**Available Colours** 

























**Military Berets** 



**Beanie** 

**Available Colours** 













**Available Colours** 







### SECURITY ACCESSORIES





#### Security **Epaulettes**

- Soft unbranded Security Eppaulettes 1, 2 or 3 Stripe ranks available
- Custom Eppaulettes available on request



Custom **Epaulettes** 

Custom epaulettes made to order Minimum order Qty applicable



**Available Colours** 









• Rubberised Epaulette

Rubberised Epaulette



#### **Security PVC Flashes**

Standard PVC flash with SECURITY branding

· Available on request







**Available Colours** 















**Available Colours** 













#### **Custom Ties**

- Custom ties with logo and/or designCan be manufactured on a satin/mini matt material
- Ties can also be manufactured as a bobby-knott or
- clip-on tie



### SECURITY ACCESS