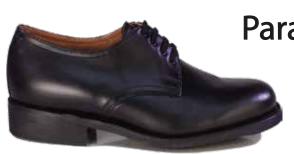

#### Security Web Belt - 1 Stripe

- Polvester webbing
- Metal buckle closure
- Adjustable size • Full length : 112cm Red Navy

Orange

Maroon

Genuine leather belt

Available in 30mm & 40mm sizes

Metal Buckle

**Available Colours** 

**Available Colours** 