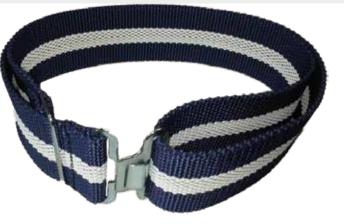

#### Security Web Belt - 1 Stripe

- Polvester webbing
- Metal buckle closure
- Adjustable size • Full length : 112cm Red Navy

Orange

Maroon

Genuine leather belt

Available in 30mm & 40mm sizes

Metal Buckle

**Available Colours** 