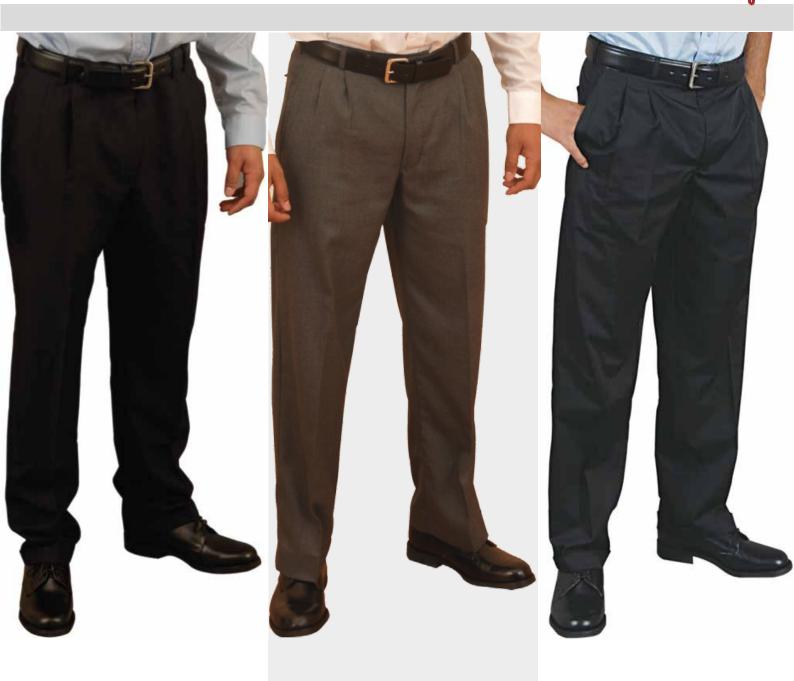

#### Polyviscose Trouser

• Pleated front trouser with side pockets and turn-ups.

Black Nav

**Available Colours** 

#### **Poly Blend Trouser**

• Double pleated trouser with standard belt loops

School Grey

<u>Available Colours</u>

#### Michael St John Brended Trouser

 $\bullet \, \mathsf{Poly\text{-}blend} \, \, \mathsf{pleated} \, \, \mathsf{trouser} \, \, \mathsf{with} \, \, \mathsf{standard} \, \, \mathsf{belt} \, \, \mathsf{loops}$ 