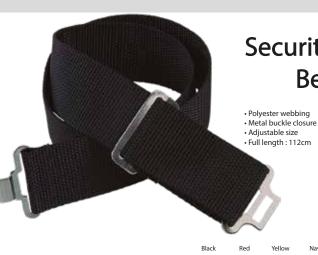

#### Freezer Jacket

- Polyester webbing
- Metal buckle closure
- Adjustable size
- Full length: 112cm