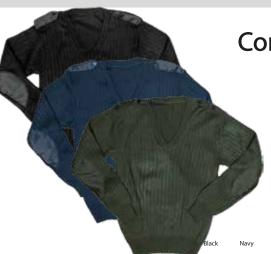

### **KNITWEAR**

**Combat Jersey** 

- Epaulettes attached to the shoulder
- 7cm ribbed cuffs and waist
- Elbow patches
- Inset sleeves
- 100% low pill acrylic yarn

V-Neck **Jersey** 

- V neck
- 7cm ribbed cuffs and waist
- Inset sleeves10 gauge needle out knit with 100% low pill

**Available Colours** 

Sleevless V-Neck **Pullover** 

- 7cm ribbed waist
- 10 gauge flat knit with 100% low pill acrylic yarn
- V and arm band 2cm width