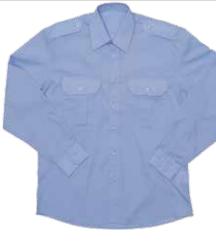

#### **Long Sleeve Pilot Shirt**

- Long sleeve Regular fit
- Fully fused two piece collar and placket front Epaulettes
- Chest pockets with button down flaps
- · Rounded shirt tail