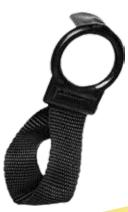

- Fits side handle T baton and straight baton
- 25mm nylon webbing loop fits onto belt
- · Polyethylene ring HD injected onto webbing