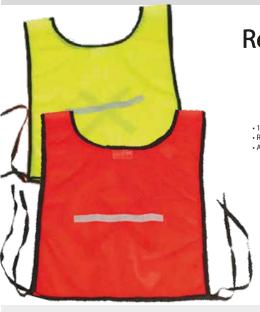

### REFLECTIVE WEAR

**Reflective Maxi** Bib

- 100% Polyester fabric
- · Reflective tape
- Adjustable straps