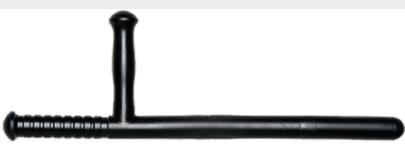

#### T-Baton

- Overall Length 600mm
- Handle grip 100 long Side handle 145mm from centre of shaft
- Shaft diameter 31mm
  Shaft handle available with 8 mm rib rings or multi studded for firmer grip
- Injection moulded polyethylene plastic
  Solid shaft construction, heat and UV stabilised
- 40 cm long indentation to allow for stamping of logo or identification number
- Baton resistant to acids, alkalis, solvents, alcohol, petrol, water and oil
- Limited resistance to aromatics and chloro-hydro carbons