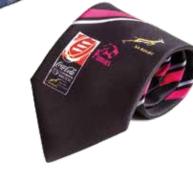

#### **Custom Ties**

- Custom ties with logo and/or designCan be manufactured on a satin/mini matt material
- Ties can also be manufactured as a bobby-knott or
- clip-on tie