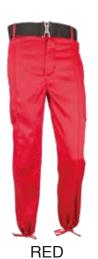

### **COMBAT TROUSERS**

- Poly cotton twill fabric
- Two Moc pockets with button closure
- Drawstring cord at bottom of trouser leg
- Wide belt loops
- · One back pocket with button closure
- Button fly
- Available in Full Combat or Moc-Combat

**Available Colours** 