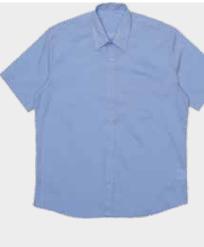

#### **Short Sleeve Lounge Shirt**

- Short sleeve
- · Regular fit
- Fully fused two piece collar and placket front
- · Left chest pocket

**Available Colours** 

**Available Colours** 