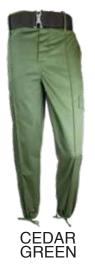

### **COMBAT TROUSERS**

- Poly cotton twill fabric
- Two Moc pockets with button closure
- Drawstring cord at bottom of trouser leg
- Wide belt loops
- · One back pocket with button closure
- Button fly
- Available in Full Combat or Moc-Combat

**Available Colours** 