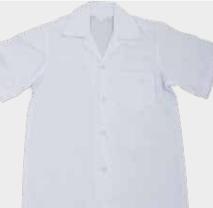

#### **Short Sleeve Lounge Shirt**

- Short sleeve
- · Regular fit
- Fully fused two piece collar and placket front
- · Left chest pocket

**Available Colours** 

**Available Colours** 