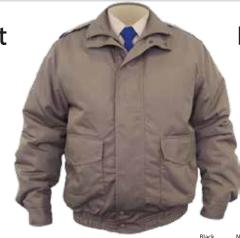

#### **Ambulance Jacket**

- Warm padded zip front short jacket
- Padded collar and flap contruction
- Elasticated waist and cuffs
- Two side pockets
- One Velcro chest pocket