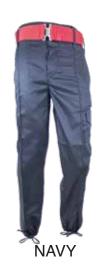

### **COMBAT TROUSERS**

- Poly cotton twill fabric
- Two Moc pockets with button closure
- Drawstring cord at bottom of trouser leg
- Wide belt loops
- · One back pocket with button closure
- Button fly
- Available in Full Combat or Moc-Combat

**Available Colours** 