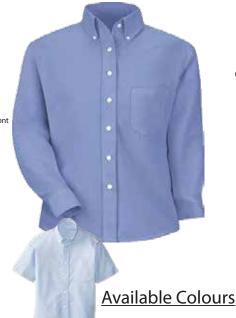

#### **Buttondown** Shirts (available in Long sleeve / Short sleeve)

Double layer back yoke

- Back box pleat with locker loop
- Top stitched seams
- Left chest pocketMitred cuff with gauntlet button
- Button-down collar