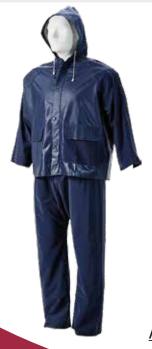

#### Rubberised Rainsuit

· Full Rubberised Rainsuit including Jacket and

**Available Colours** 