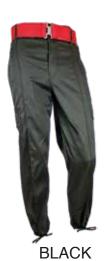

### **COMBAT TROUSERS**

- Poly cotton twill fabric
- Two Moc pockets with button closure
- Drawstring cord at bottom of trouser leg
- Wide belt loops
- · One back pocket with button closure
- Button fly
- Available in Full Combat or Moc-Combat

**Available Colours** 