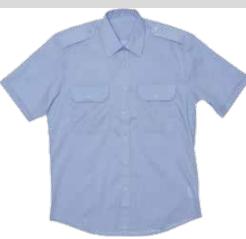

#### **Short Sleeve Pilot Shirt**

- Short sleeve
- · Regular fit
- · Fully fused two piece collar and placket front
- Epaulettes
- Chest pockets with button down flaps
- · Rounded shirt tail