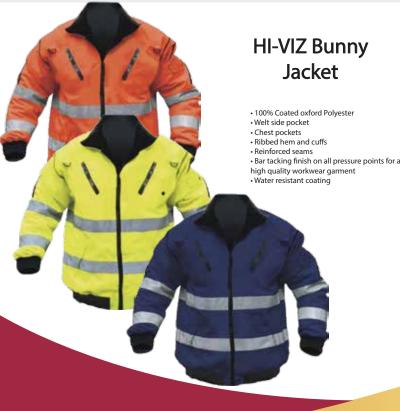

#### HI-VIZ Two Tone Parka Jacket

- 100% Polyester, 300D Oxford
- Fold away hood with velcro closure
- Contrast fleece collar detail
- Inner quilted and padded liningElasticated sleeve cuffs and hem band
- Reflective tape for high visibility
- Slanted welt pockets