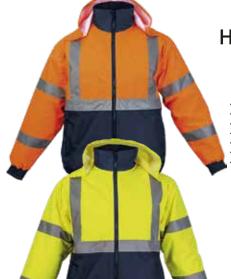

#### HI-VIZ Two Tone Parka Jacket

- 100% Polyester, 300D Oxford
- Fold away hood with velcro closure
- Contrast fleece collar detail
- Inner quilted and padded liningElasticated sleeve cuffs and hem band
- Reflective tape for high visibility
- Slanted welt pockets