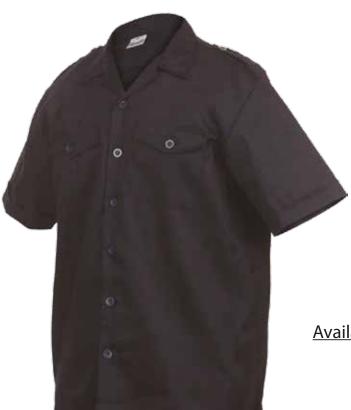

### COMBAT SHIRTS

- Glad neck shirt with epaulettes
- Button down front
- Two front pockets with button closure
- Pen division

• Top stitching on armhole for added strength

• Bar tacks on stress points