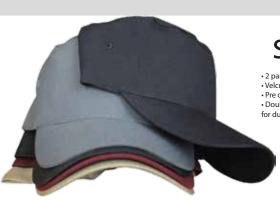

#### **Swat Cap**

- 2 panel cap Velcro closure with 4 eyelets
- Pre curved peak
- Double layer fabric fused together for durability and comfort

Swat Cap + Security **Embroidery** 

- 2 panel cap
- Velcro closure with 4 eyelets
- Pre curved peak
- Embroidery in White

**Available Colours** 

6 Panel Baseball Caps

- 6 panel cap
- Velcro closure with 6 eyelets
- · Pre curved peak

Stiff Brim **Cricket Hat** 

- · Poly cotton fabric
- Stiff brim

**Available Colours** 

**Military Berets** 