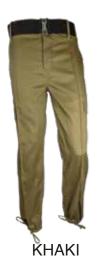

### **COMBAT TROUSERS**

- Poly cotton twill fabric
- Two Moc pockets with button closure
- Drawstring cord at bottom of trouser leg
- Wide belt loops
- · One back pocket with button closure
- Button fly
- Available in Full Combat or Moc-Combat

**Available Colours** 