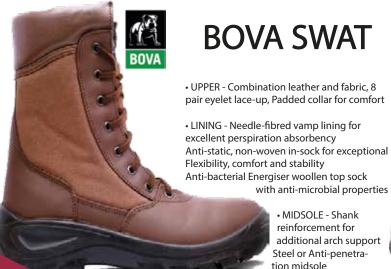

00 Joules
- Steel midsole to prevent sharp item penetration
- Shock absorbent dual density Polyurethane sole unit
- · Padded collar for comfort
- · Light weight
- Breathable mesh on upper



#### Rebel **Black Hawk**



Combat gear workboots. Our Black Hawk S3 is ISO 20345 and SABS approved. It is a high quality, close quarter combat boot designed for security applications. It features a steel toe cap, anti-penetration steel midsole, water resistance upper, rust proof brass D-rings, and Side YKK zip and laces for secure and speedy fixing and/or removal.



#### Bova Guard



- Breathable Canvas
- 10 pair eyelet lace-up
- · Needle-fibred vamp lining for excellent perspiration absorbency
- Polyester and viscose top sock for additional comfort
- Single Density PU (Heat-resistant up to 95°C)



• UPPER - Full grain leather 8 pair D-ring lace-up

#### **BOVA POLICE**

Padded collar for comfort · LINING - Needle-fibred vamp lining for excellent perspiration absorbency Anti-static, non-woven in-sock for exceptional Flexibility comfort and stability Anti-bacterial Energiser woollen top sock with anto-microbial properties

MIDSOLE - Shank reinforcement for

additional arch support Available with Steel or Anti-penetration

midsole • TOE CAP - Steel Available without steel

• TOE CAP - Standard without toe cap, Available with steel toe cap