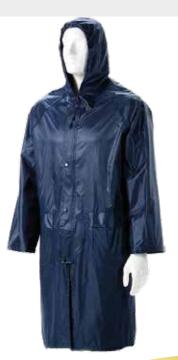

#### Raincoat

• Full Length Trench Coat style Raincoat Rubberised

**Available Colours** 