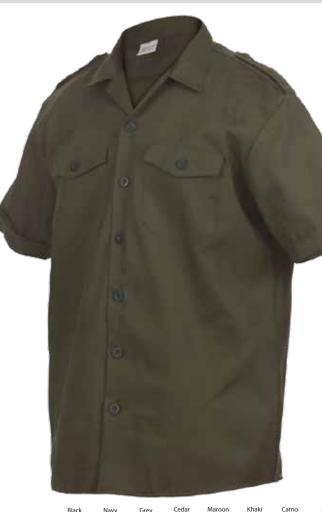

### COMBAT SHIRTS

- Glad neck shirt with epaulettes
- Button down front
- Two front pockets with button closure
- Pen division

• Top stitching on armhole for added strength

• Bar tacks on stress points