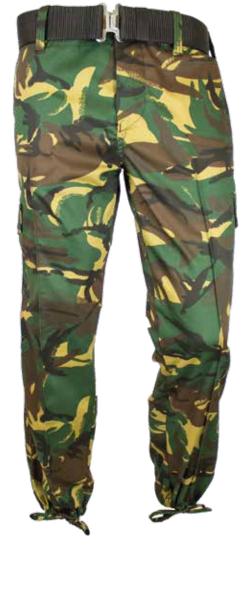

### **COMBAT TROUSERS**

- Poly cotton twill fabric
- Two Moc pockets with button closure
- Drawstring cord at bottom of trouser leg
- Wide belt loops
- · One back pocket with button closure
- Button fly
- Available in Full Combat or Moc-Combat

**Available Colours** 