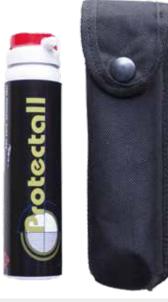

#### Pepper **Spray**

- Automatic self–turning transmitter receiver
- 3 section 15 number LED indicator light green – yellow – red • 485 g
- 9V alkaline or rechargeable battery