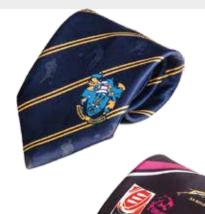

#### **Custom Ties**

- Custom ties with logo and/or designCan be manufactured on a satin/mini matt material
- Ties can also be manufactured as a bobby-knott or
- clip-on tie