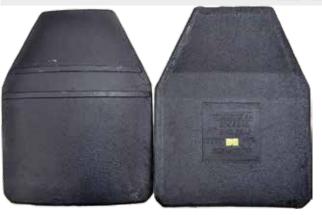

### SECURITY ACCESSORIES

#### Pepper **Spray**

- Automatic self–turning transmitter receiver
- 3 section 15 number LED indicator light green – yellow – red • 485 g
- 9V alkaline or rechargeable battery

#### **Handheld Metal Detector**

- Automatic self-turning transmitter receiver
- 3 section 15 number LED indicator light green vellow red
- 9V alkaline or rechargeable battery
- Brands may vary from time to time