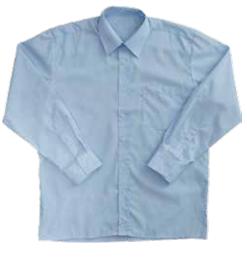

#### **Long Sleeve Lounge Shirt**

- Long sleeve
- Regular fit
- Fully fused two piece collar and placket front
- Left chest pocketRounded shirt tail