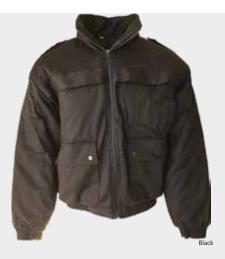

#### **Ambulance Jacket**

- Warm padded zip front short jacket
- Padded collar and flap contruction
- Elasticated waist and cuffs
- Two side pockets
- One Velcro chest pocket