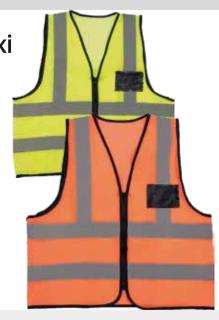

#### **Reflective Vest** + ID Pouch

- 100% Polyester mesh
- Contrast binding on neckline, armholes and
- PVC reflective tape
- ID pocket with snap closure on chest

Reflective Jacket Metro Style (removable sleeves)