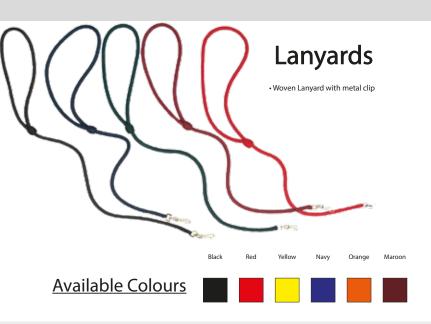

#### Whistle

- Stainless steel police whistleAttach to keychain or lanyard
- Weight approximately 18g
- Length 65mmDiameter 18mm
- · Packed in boxes of 20

**Available Colours** 

Kingston KS6060 Lantern Rechargable **LED Torch** 