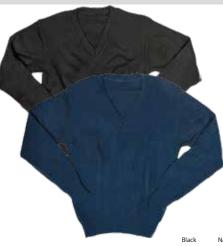

### **KNITWEAR**

**Combat Jersey** 

- Epaulettes attached to the shoulder
- 7cm ribbed cuffs and waist
- Elbow patches
- Inset sleeves
- 100% low pill acrylic yarn

V-Neck **Jersey** 

- V neck
- 7cm ribbed cuffs and waist
- Inset sleeves10 gauge needle out knit with 100% low pill

**Available Colours** 

Sleevless V-Neck **Pullover** 

- 7cm ribbed waist
- 10 gauge flat knit with 100% low pill acrylic yarn
- V and arm band 2cm width