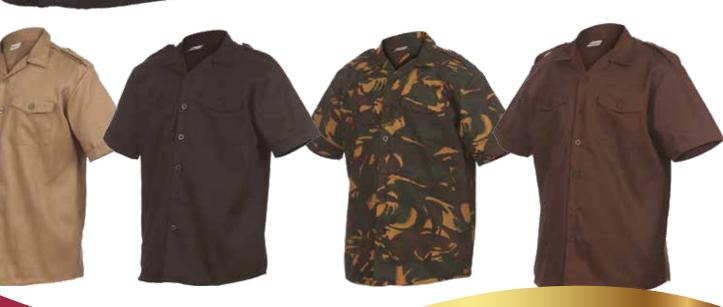

### COMBAT SHIRTS

- Glad neck shirt with epaulettes
- Button down front
- Two front pockets with button closure
- Pen division

• Top stitching on armhole for added strength

• Bar tacks on stress points