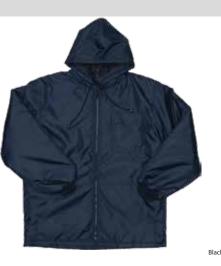

#### **Double Collar Jacket**

- Short padded jacket Padded thin, light
- weight and warm insulation
   Synovial sleeve for extra movement
- Double flap over zip to keep out cold
- Front patch bellows pockets Large inside pockets

**Available Colours** 

Joe Jacket

- Very popular and affordable Basic Security Jacket with Zip, Collar, 2 x Pockets and
- 200D Oxford Nylon Outer, 120gr Diamond Taffeta Inner