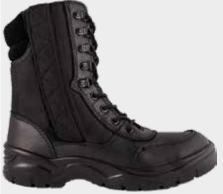

LUM SHOE was previously branded as JOHN DRAKE PARABELLUM SHOE



**PENNY** 

### SECURITY FOOTWEAR **Combat Boots**



#### DOT Trooper



- CE EN ISO 20345 Approved
- Combination Genuine Smooth Leather/Oxford Mesh Upper
- Full Buckle Lace Up For Comfort And Support
- Steel Toe Cap With Impact Protection Of 200 Joules
- Kevlar Midsole For Anti-Penetration
- Side Velcro/Zip-Opening For Quick Release
- Shock Absorbent Heel

- Removable Anti-Static Inner Soles
- Heat Resistant To 90° Celsius
- Wider Cut For Added Comfort
- Stylish Design



Kaliber Reaction

**KALIBER**°

- · Leather upper
- Steel toe cap 200 Joules
- Steel midsole to prevent sharp item penetration
- Shock absorbent dual density Polyurethane sole unit
- · Padded collar for comfort
- · Light weight
- Breathable mesh on upper



#### Rebel **Black Hawk**



Combat gear workboots. Our Black Hawk S3 is ISO 20345 and SABS approved. It is a high quality, close quarter combat boot designed for security applications. It features a steel toe cap, anti-penetration steel midsole, water resistance upper, rust proof brass D-rings, and Side YKK zip and laces for secure and speedy fixing and/or removal.



#### Bova Guard



- Breathable Canvas
- 10 pair eyelet lace-up
- · Needle-fibred vamp lining for excellent perspiration absorbency
- Polyester and viscose top sock for additional comfort
- Single Density PU (Heat-resistant up to 95°C)



• UPPER - Full grain leather 8 pair D-ring lace-up

#### **BOVA POLICE**

Padded collar for comfort · LINING - Needle-fibred vamp lining for excellent perspiration absorbency Anti-static,