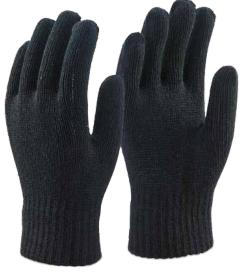

#### **Ladies** Cardigan

- 100% Acrylic knitted
- 5 Button downAvailable with or without pockets
- Custom made cardigan done on request

**Knitted** 

**Gloves** 

 Unisex • 100% Acrylic knitted

**Available Colours** 