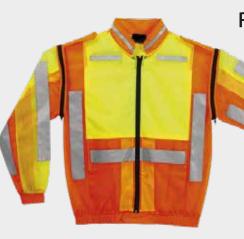

- 100% Polyester
- Epaulettes
- Removable sleeves which makes it a versatile
- work wear garment
- Full frontal zip withSolid chest and back panel for branding
- 2 Side pockets
- Elasticated cuffs and waistband
- Reflective tap
   High-visibility mesh jacket