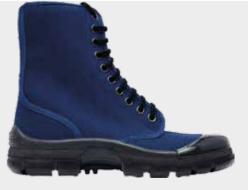

Zip-Opening For Quick Release
- Shock Absorbent Heel

- Removable Anti-Static Inner Soles
- Heat Resistant To 90° Celsius
- Wider Cut For Added Comfort
- Stylish Design



Kaliber Reaction

**KALIBER**°

- · Leather upper
- Steel toe cap 200 Joules
- Steel midsole to prevent sharp item penetration
- Shock absorbent dual density Polyurethane sole unit
- · Padded collar for comfort
- · Light weight
- Breathable mesh on upper



#### Rebel **Black Hawk**



Combat gear workboots. Our Black Hawk S3 is ISO 20345 and SABS approved. It is a high quality, close quarter combat boot designed for security applications. It features a steel toe cap, anti-penetration steel midsole, water resistance upper, rust proof brass D-rings, and Side YKK zip and laces for secure and speedy fixing and/or removal.



#### Bova Guard



- Breathable Canvas
- 10 pair eyelet lace-up
- · Needle-fibred vamp lining for excellent perspiration absorbency
- Polyester and viscose top sock for additional comfort
- Single Density PU (Heat-resistant up to 95°C)



• UPPER - Full grain leather 8 pair D-ring lace-up

#### **BOVA POLICE**

Padded collar for comfort · LINING - Needle-fibred vamp lining for excellent perspiration absorbency Anti-static, non-woven in-sock for exceptional Flexibility comfort and stability Anti-bacterial Energiser woollen top sock with anto-microbial properties

MIDSOLE - Shank reinforcement for

additional arch support Available with Steel or Anti-penetration

midsole • TOE CAP - Steel Available without steel

• TOE CAP - Standard without toe cap, Available with steel toe cap