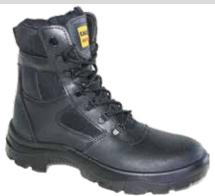

- · Manufactured in South Africa.

# SECURITY FOOTWEAR Uniform Shoes

GATZ Parabellum





- Soft toe cap
- Genuine Leather Upper
- Lockstitched sole

- COLOUR: BLACK, Brown & White
- LACE-UP
- PLAIN VAMP
- LEATHER UPPERS
- PARABELLUM OUTSOLES
- GATZ PARABELLUM SHOE was previously branded as JOHN DRAKE PARABELLUM SHOE



**PENNY** 

### SECURITY FOOTWEAR **Combat Boots**



#### DOT Trooper



- CE EN ISO 20345 Approved
- Combination Genuine Smooth Leather/Oxford Mesh Upper
- Full Buckle Lace Up For Comfort And Support
- Steel Toe Cap With Impact Protection Of 200 Joules
- Kevlar Midsole For Anti-Penetration
- Side Velcro/Zip-Opening For Quick Release
- Shock Absorbent Heel

- Removable Anti-Static Inner Soles
- Heat Resistant To 90° Celsius
- Wider Cut For Added Comfort
- Stylish Design



Kaliber Reaction

**KALIBER**°

- · Leather upper
- Steel toe cap 200 Joules
- Steel midsole to prevent sharp item penetration
- Shock absorbent dual density Polyurethane sole unit
- · Padded collar for comfort
- · Light weight
- Breathable mesh on upper



#### Rebel **Black Hawk**



Combat gear workboots. Our Black Hawk S3 is ISO 20345 and SABS approved. It is a high quality, close quarter combat boot designed for security applications. It features a steel toe cap, anti-penetration steel midsole, water resistance upper, rust proof brass D-rings, and Side YKK zip and laces for secure and speedy fixing and/or removal.



#### Bova Guard



- Breathable Canvas
- 10 pair eyelet lace-up
- · Needle-fibred vamp lining for excellent perspiration absorbency
- Polyester and viscose top sock for