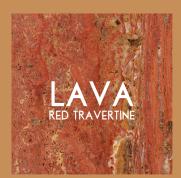

LKALINE, ACIDIC, AMMONIA BASED, ABRASIVE CLEANERS, OR BLEACH MAY DAMAGE THE TILE. THE USE OF A GENTLE CLEANER SPECIFICALLY FORMULATED FOR MARBLE TILE IS RECOMMENDED.

# TILE SIZE & DEPTH

PLEASE NOTE THERE IS A 1MM TOLERANCE ON ALL STONE TILES.

4" X 4" THICKNESS IN 3/8"

8" X 4" THICKNESS IN 3/5"

12" X 12" THICKNESS IN 3/5"

24" X 24" THICKNESS IN 3/5"

# SHIPPING 8 DELIVERY TIMELINE

SHIPPING PRICING TO BE QUOTED BASED ON ORDER QUANTITY AND LOCATION. PLEASE ALLOW 12 - 14 WEEKS FOR DELIVERY. PLEASE NOTE THAT TIMELINE MAY FLUCTUATE BASED ON ORDER QUANTITY.

# MINIMUM ORDER QUANTITY

150 SQ. FT. IS THE MINIMUM ORDER QUANTITY. PLEASE NOTE THAT WE RECOMMEND ADDING A 20% OVERAGE DUE TO POTENTIAL BREAKAGE, EXTRA TILES NEEDED FOR CUTTING, OR FUTURE REPAIRS.

# **AVAILABLE STONES**