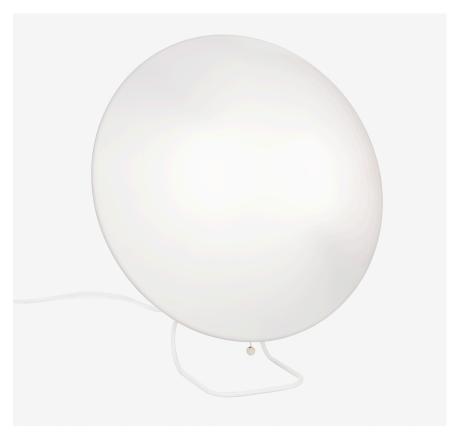

## Rondo 400 LED

The Innolux Rondo 400 LED is a stylish, multifunctional, and compact bright light device. It provides excellent light for reading as well as for household chores and other work. The simple round shape of the lamp resembles the sun and helps keep the mind refreshed.

Rondo LED 40 and Rondo LED are equipped with state of the art LED solutions that guarantee unrivalled light distribution and quality. Both versions come with a five-year warranty on LED components.

Size: Ø 400 x K470, S120 Therapy distance: 48 cm (2500 lx), 24 cm (10 000 lx) Power: 20W LED Lamp base: N/A as LED Material: Polycarbonate, steel IP class: IP 20 Including light source: Yes Weight: 2,5 kg Electronic ballast: electronic: LED Driver electronic