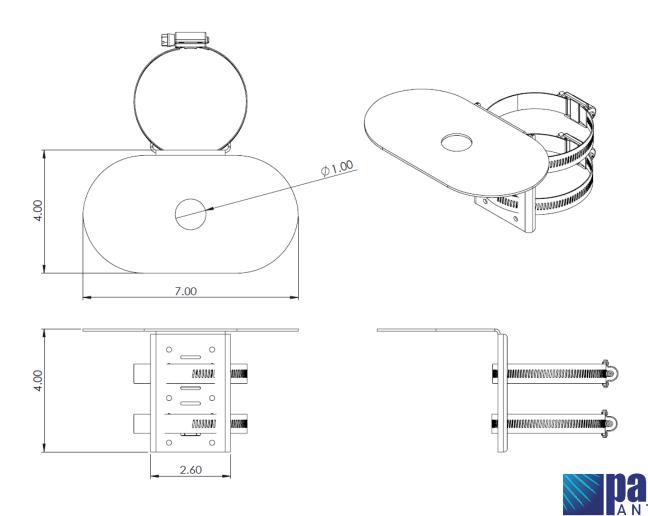

## **ROUNDED PLATE POLE MOUNT BRACKETS**

This bracket with a rounded plate is designed for antennas needing a 1 or 1.5-inch mounting hole. Bracket is designed to securely fit poles with 1.5 to 2.5-inch diameters.

| Part #   | Description                       | Plate Size | Compatible Antennas                        |
|----------|-----------------------------------|------------|--------------------------------------------|
| PTA0149  | Round plate with 1" hole and pole | 6.10″D     | Border Collie, Chihuahua S & ST, Collie,   |
| PIA0145  | mount bracket                     |            | Doberman, Rottweiler                       |
| РТА0149Н | Round plate with 1.5" hole and    | 6.10″D     | Belgian Shepherd, Husky, Irish Setter, K9, |
|          | pole mount bracket                |            | Norwegian Elkhound, Timberwolf             |