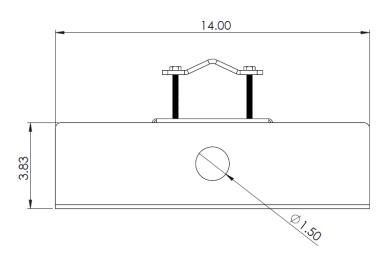

## **RECTANGLE PLATE POLE MOUNT BRACKET**

This bracket with a 14-inch-long plate is designed for longer antennas needing a 1.5-inch mounting hole. Bracket is designed to securely fit poles with 1.5 to 2.5-inch diameters or rectangular posts up to 3 inches wide. Additional slots for gear/worm-drive clamps run vertically and horizontally.

| Part #  | Description                                           | Plate Size    | Compatible Antennas                                                                          |
|---------|-------------------------------------------------------|---------------|----------------------------------------------------------------------------------------------|
| РТАО638 | Rectangle plate with 1.5" hole and pole mount bracket | 14″L x 3.75″W | <u>Australian Shepherd, Belgian</u><br><u>Shepherd</u> , Irish Setter,<br>Norwegian Elkhound |