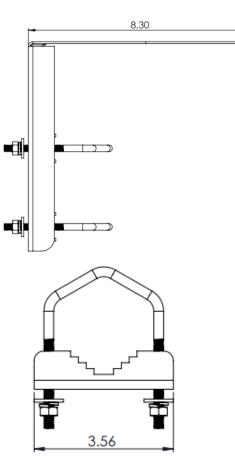

### **MINI PLATE POLE MOUNT BRACKET**

This bracket is designed for smaller antennas needing a 1inch mounting hole. The included adjustable gear/worm-drive clamps fit poles or rectangular posts with 1.5 to 2.5-inch widths. Slots for gear clamps run vertically and horizontally.

| Part #  | Description                      | Plate Size | Compatible Antennas             |
|---------|----------------------------------|------------|---------------------------------|
| PTA0637 | Mini plate with 1" hole and pole | 7″L x 4″W  | Border Collie, Chihuahua S & ST |
|         | mounting bracket                 |            |                                 |