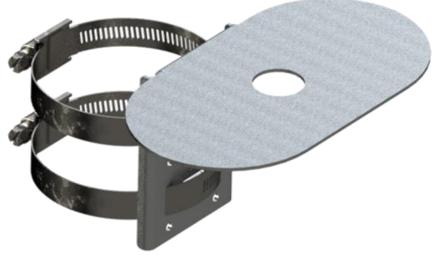

## **ROUNDED PLATE POLE MOUNT BRACKETS**

This bracket with a rounded plate is designed for antennas needing a 1 or 1.5-inch mounting hole. Bracket is designed to securely fit poles with 1.5 to 2.5-inch diameters.

| Part #   | Description                       | Plate Size | Compatible Antennas                        |
|----------|-----------------------------------|------------|--------------------------------------------|
| PTA0149  | Round plate with 1" hole and pole | 6.10″D     | Border Collie, Chihuahua S & ST, Collie,   |
| PIA0145  | mount bracket                     |            | Doberman, Rottweiler                       |
| РТА0149Н | Round plate with 1.5" hole and    | 6.10″D     | Belgian Shepherd, Husky, Irish Setter, K9, |
|          | pole mount bracket                |            | Norwegian Elkhound, Timberwolf             |