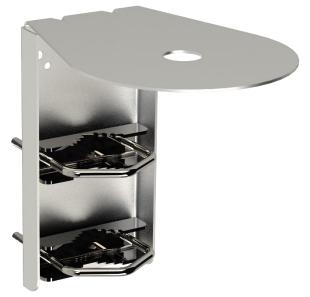

## **ROUNDED PLATE POLE MOUNT BRACKETS**

This bracket with a rounded plate is designed for antennas needing a 1 or 1.5-inch mounting hole. Bracket is designed to securely fit poles with 1.5 to 2.5-inch diameters.

| Part #   | Description                       | Plate Size | Compatible Antennas                        |
|----------|-----------------------------------|------------|--------------------------------------------|
| PTA0149  | Round plate with 1" hole and pole | 6.10″D     | Border Collie, Chihuahua S & ST, Collie,   |
| PIA0145  | mount bracket                     |            | Doberman, Rottweiler                       |
| РТА0149Н | Round plate with 1.5" hole and    | 6.10″D     | Belgian Shepherd, Husky, Irish Setter, K9, |
|          | pole mount bracket                |            | Norwegian Elkhound, Timberwolf             |