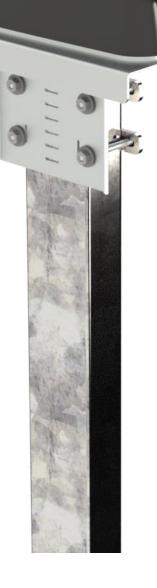

## **ROUNDED PLATE POLE MOUNT BRACKETS**

This bracket with a rounded plate is designed for antennas needing a 1 or 1.5-inch mounting hole. Bracket is designed to securely fit poles with 1.5 to 2.5-inch diameters.

| Part #   | Description                       | Plate Size | Compatible Antennas                        |
|----------|-----------------------------------|------------|--------------------------------------------|
| PTA0149  | Round plate with 1" hole and pole | 6.10″D     | Border Collie, Chihuahua S & ST, Collie,   |
| PIA0145  | mount bracket                     |            | Doberman, Rottweiler                       |
| РТА0149Н | Round plate with 1.5" hole and    | 6.10″D     | Belgian Shepherd, Husky, Irish Setter, K9, |
|          | pole mount bracket                |            | Norwegian Elkhound, Timberwolf             |