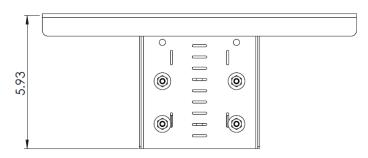

### **MINI PLATE POLE MOUNT BRACKET**

This bracket is designed for smaller antennas needing a 1inch mounting hole. The included adjustable gear/worm-drive clamps fit poles or rectangular posts with 1.5 to 2.5-inch widths. Slots for gear clamps run vertically and horizontally.

| Part #  | Description                      | Plate Size | Compatible Antennas             |
|---------|----------------------------------|------------|---------------------------------|
| PTA0637 | Mini plate with 1" hole and pole | 7″L x 4″W  | Border Collie, Chihuahua S & ST |
|         | mounting bracket                 |            |                                 |