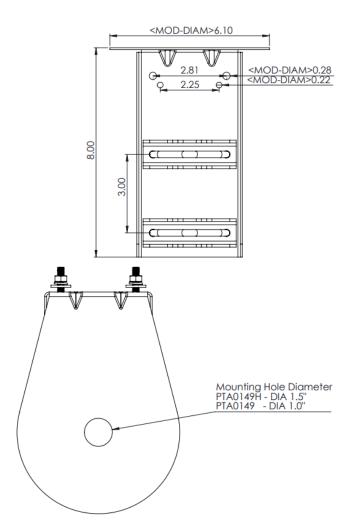

## **ROUNDED PLATE POLE MOUNT BRACKETS**

This bracket with a rounded plate is designed for antennas needing a 1 or 1.5-inch mounting hole. Bracket is designed to securely fit poles with 1.5 to 2.5-inch diameters.

| Part #   | Description                       | Plate Size | Compatible Antennas                        |
|----------|-----------------------------------|------------|--------------------------------------------|
| PTA0149  | Round plate with 1" hole and pole | 6.10″D     | Border Collie, Chihuahua S & ST, Collie,   |
| PIA0145  | mount bracket                     |            | Doberman, Rottweiler                       |
| РТА0149Н | Round plate with 1.5" hole and    | 6.10″D     | Belgian Shepherd, Husky, Irish Setter, K9, |
|          | pole mount bracket                |            | Norwegian Elkhound, Timberwolf             |