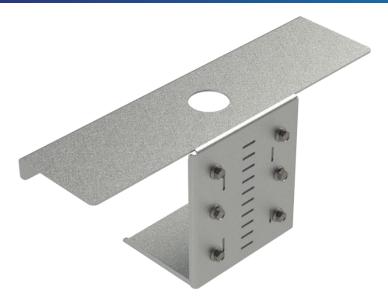

# **RECTANGLE PLATE L MOUNT BRACKET**

This bracket with a 14-inch-long plate is designed for longer antennas needing a 1.5-inch mounting hole. L bracket includes predrilled holes and slots for mounting. Bottom part of L bracket is solid and allows user to drill holes for customizable mounting.

| Part #  | Description                                  | Plate Size   | Compatible Antennas                                                                          |
|---------|----------------------------------------------|--------------|----------------------------------------------------------------------------------------------|
| PTA0641 | Rectangle plate with 1.5" hole and L bracket | 14″L x 3.75W | <u>Australian Shepherd, Belgian</u><br><u>Shepherd</u> , Irish Setter,<br>Norwegian Elkhound |