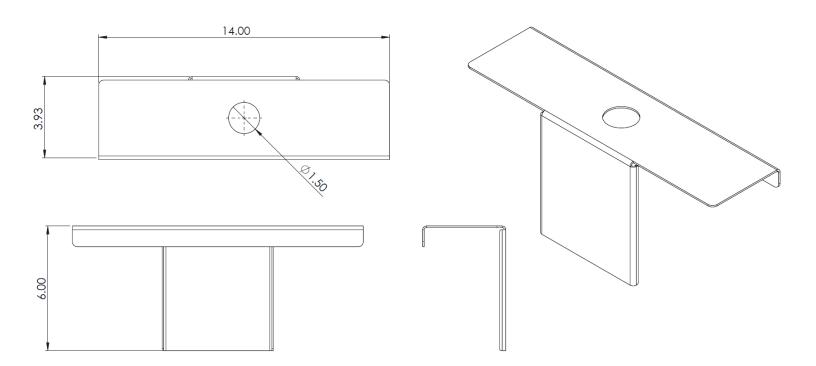

## **RECTANGLE PLATE POLE MOUNT BRACKET**

This bracket with a 14-inch-long plate is designed for longer antennas needing a 1.5-inch mounting hole. Bracket is designed to securely fit poles with 1.5 to 2.5-inch diameters or rectangular posts up to 3 inches wide. Additional slots for gear/worm-drive clamps run vertically and horizontally.

| Part #  | Description                                           | Plate Size    | Compatible Antennas                                                                          |
|---------|-------------------------------------------------------|---------------|----------------------------------------------------------------------------------------------|
| РТАО638 | Rectangle plate with 1.5" hole and pole mount bracket | 14″L x 3.75″W | <u>Australian Shepherd, Belgian</u><br><u>Shepherd</u> , Irish Setter,<br>Norwegian Elkhound |