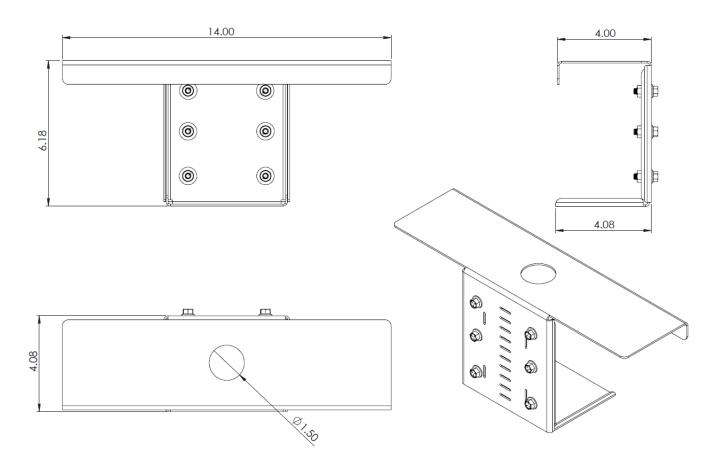

# **RECTANGLE PLATE L MOUNT BRACKET**

This bracket with a 14-inch-long plate is designed for longer antennas needing a 1.5-inch mounting hole. L bracket includes predrilled holes and slots for mounting. Bottom part of L bracket is solid and allows user to drill holes for customizable mounting.

| Part #  | Description                                  | Plate Size   | Compatible Antennas                                                                          |
|---------|----------------------------------------------|--------------|----------------------------------------------------------------------------------------------|
| PTA0641 | Rectangle plate with 1.5" hole and L bracket | 14″L x 3.75W | <u>Australian Shepherd, Belgian</u><br><u>Shepherd</u> , Irish Setter,<br>Norwegian Elkhound |