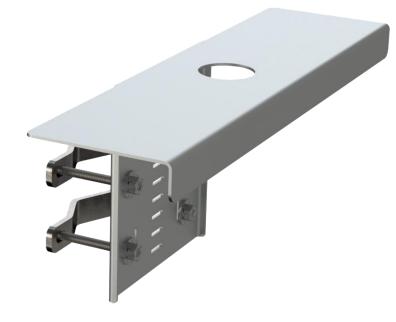

## **RECTANGLE PLATE POLE MOUNT BRACKET**

This bracket with a 14-inch-long plate is designed for longer antennas needing a 1.5-inch mounting hole. Bracket is designed to securely fit poles with 1.5 to 2.5-inch diameters or rectangular posts up to 3 inches wide. Additional slots for gear/worm-drive clamps run vertically and horizontally.

| Part #  | Description                                           | Plate Size    | Compatible Antennas                                                                          |
|---------|-------------------------------------------------------|---------------|----------------------------------------------------------------------------------------------|
| РТАО638 | Rectangle plate with 1.5" hole and pole mount bracket | 14″L x 3.75″W | <u>Australian Shepherd, Belgian</u><br><u>Shepherd</u> , Irish Setter,<br>Norwegian Elkhound |