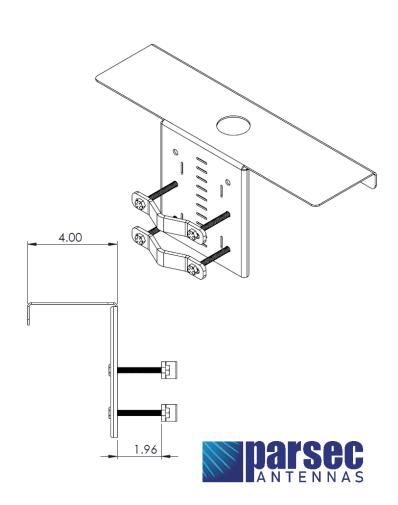

## RECTANGLE PLATE MOUNT BRACKET w/ NO HOLES

This bracket with a 14-inch-long plate is designed for longer antennas needing a 1.5-inch mounting hole. Bracket is solid and designed for user to drill holes for customizable mounting.

| Part #  | Description                                                               | Plate Size    | Compatible Antennas                                                                          |
|---------|---------------------------------------------------------------------------|---------------|----------------------------------------------------------------------------------------------|
| РТАО640 | Rectangle plate with 1.5" hole and bracket with no predrilled screw holes | 14″L x 3.75″W | <u>Australian Shepherd, Belgian</u><br><u>Shepherd</u> , Irish Setter, Norwegian<br>Elkhound |