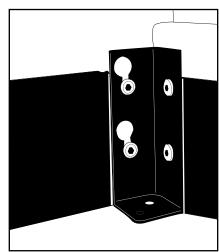

#### **SEE FIGURE 1**

SET SIDE BRACKET (F) ON THE SIDE PANEL (C) AS SHOWN BELOW IN EXAMPLE 1. PLACE BRACKET SO THE TWO HOLES ARE AGAINST THE FABRIC. NEXT, PLACE THE ALLEN BOLTS (I) INTO THE TWO HOLES AND TIGHTEN USING ALLEN WRENCH (J) AS SHOWN IN EXAMPLE 2. **DO NOT OVERTIGHTEN.** REPEAT UNTIL ALL FOUR BRACKETS HAVE BEEN ATTACHED ON BOTH THE SIDE PANEL (C).

#### FIGURE 1