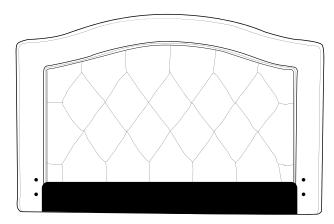

#### **SEE FIGURE 1**

SET SIDE BRACKET (F) ON THE SIDE PANEL (C) AS SHOWN BELOW IN EXAMPLE 1. PLACE BRACKET SO THE TWO HOLES ARE AGAINST THE FABRIC. NEXT, PLACE THE ALLEN BOLTS (I) INTO THE TWO HOLES AND TIGHTEN USING ALLEN WRENCH (J) AS SHOWN IN EXAMPLE 2. **DO NOT OVERTIGHTEN.** REPEAT UNTIL ALL FOUR BRACKETS HAVE BEEN ATTACHED ON BOTH THE SIDE PANEL (C).

#### FIGURE 1