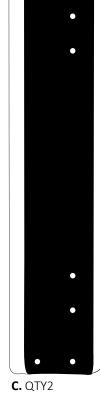

# BOX CONTENTS

SECOND STORY HOME

- A. HEADBORD x1
- B. FOOTBOARD x1
- C. SIDE PANEL x 2
- D. WOODEN STABILIZER x3
- E. BOTTOM PANEL x 2
- F. SIDE BRACKET x4
- G. SUPPORT BRACKET x6
- H. LEGS x4
- I. ALLEN BOLTS x28
- J. ALLEN WRENCH x1

#### WHAT YOU WILL NEED

- C. SIDE PANEL x2
- F. SIDE BRACKET x4
- G. SUPPORT BRACKET x6
- I. ALLEN BOLTS x20
- J. ALLEN WRENCH x1

#### **SEE FIGURE 1**

SET SIDE BRACKET (F) ON THE SIDE PANEL (C) AS SHOWN BELOW IN EXAMPLE 1. PLACE BRACKET SO THE TWO HOLES ARE AGAINST THE FABRIC. NEXT, PLACE THE ALLEN BOLTS (I) INTO THE TWO HOLES AND TIGHTEN USING ALLEN WRENCH (J) AS SHOWN IN EXAMPLE 2. **DO NOT OVERTIGHTEN.** REPEAT UNTIL ALL FOUR BRACKETS HAVE BEEN ATTACHED ON BOTH THE SIDE PANEL (C).