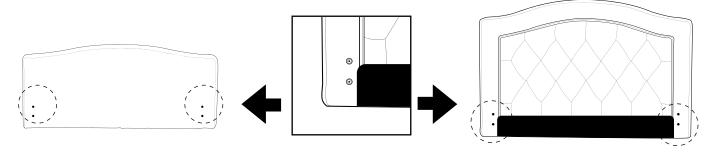

#### WHAT YOU WILL NEED

- A. HEADBOARD
- B. FOOTBOARD
- D. WOOD STABILIZER x3
- H. LEGS x4
- I. ALLEN BOLTS x8
- J. ALLEN WRENCH

SIDE PANEL W/ BRACKETS INSTALLED

WITH BOTH THE HEADBOARD (A) AND FOOTBOARD (B), USE THE REMAINING ALLEN BOLTS (I) TO SCREW INTO FOUR BOTTOM HOLES ON EACH OF THE PIECES. LEAVE THESE BOLTS **LOOSE**.

### STEP 04

TAKE THE HEADBOARD (A) AND ALIGN THE BOLTS TO THE SIDE BRACKET (F) THAT IS ALREADY ATTACHED TO ONE OF THE SIDE PANELS. ONCE PLACED INSIDE THE HOLE, PRESS DOWN TO LOCK THE BOLT IN PLACE. DO SO UNTIL BOTH THE HEADBOARD (A) AND FOOTBOARD (B) ARE ATTACHED TO THE SIDE PANELS (C). ONCE ALL PIECES ARE ATTACHED, BEGIN TO TIGHTEN EACH OF THE BOLTS USING THE ALLEN WRENCH (J).