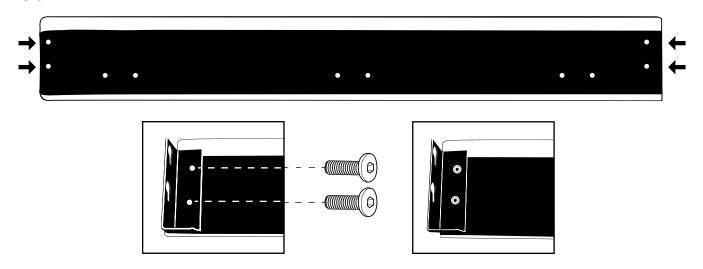

#### **SEE FIGURE 1**

SET SIDE BRACKET (F) ON THE SIDE PANEL (C) AS SHOWN BELOW IN EXAMPLE 1. PLACE BRACKET SO THE TWO HOLES ARE AGAINST THE FABRIC. NEXT, PLACE THE ALLEN BOLTS (I) INTO THE TWO HOLES AND TIGHTEN USING ALLEN WRENCH (J) AS SHOWN IN EXAMPLE 2. **DO NOT OVERTIGHTEN.** REPEAT UNTIL ALL FOUR BRACKETS HAVE BEEN ATTACHED ON BOTH THE SIDE PANEL (C).

#### FIGURE 1