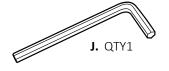

# BOX CONTENTS

SECOND STORY HOME

- A. HEADBORD x1
- B. FOOTBOARD x1
- C. SIDE PANEL x 2
- D. WOODEN STABILIZER x3
- E. BOTTOM PANEL x 2
- F. SIDE BRACKET x4
- G. SUPPORT BRACKET x6
- H. LEGS x4
- I. ALLEN BOLTS x28
- J. ALLEN WRENCH x1

#### WHAT YOU WILL NEED

- C. SIDE PANEL x2
- F. SIDE BRACKET x4
- G. SUPPORT BRACKET x6
- I. ALLEN BOLTS x20
- J. ALLEN WRENCH x1