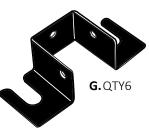

# BOX CONTENTS

SECOND STORY HOME

- A. HEADBORD x1
- B. FOOTBOARD x1
- C. SIDE PANEL x 2
- D. WOODEN STABILIZER x3
- E. BOTTOM PANEL x 2
- F. SIDE BRACKET x4
- G. SUPPORT BRACKET x6
- H. LEGS x4
- I. ALLEN BOLTS x28
- J. ALLEN WRENCH x1

#### WHAT YOU WILL NEED

- C. SIDE PANEL x2
- F. SIDE BRACKET x4
- G. SUPPORT BRACKET x6
- I. ALLEN BOLTS x20
- J. ALLEN WRENCH x1

#### **SEE FIGURE 2**

USE THE ALLEN BOLTS (I) AND LOOSELY SCREW THEM INTO THE FOUR HOLES IN THE MIDDLE OF THE SIDE PANEL. THE SUPPORT BRACKET (G) WILL BE PLACED BEHIND THE WASHER. ONCE IS IS SECURED, TIGHTEN THE SCREWS. **DO NOT OVERTIGHTEN.** 