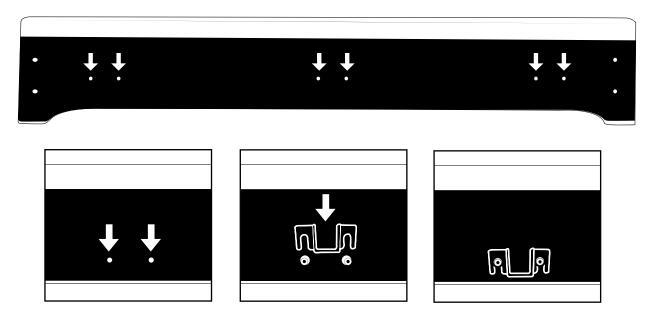

#### **SEE FIGURE 2**

USE THE ALLEN BOLTS (I) AND LOOSELY SCREW THEM INTO THE FOUR HOLES IN THE MIDDLE OF THE SIDE PANEL. THE SUPPORT BRACKET (G) WILL BE PLACED BEHIND THE WASHER. ONCE IS IS SECURED, TIGHTEN THE SCREWS. **DO NOT OVERTIGHTEN.** 

#### FIGURE 2