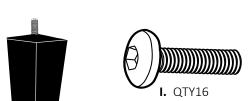

# BOX CONTENTS

SECOND STORY HOME

- A. HEADBORD x1
- B. FOOTBOARD x1
- C. SIDE PANEL x 2
- D. WOODEN STABILIZER x3
- E. BOTTOM PANEL x 2
- F. SIDE BRACKET x4
- G. SUPPORT BRACKET x6
- H. LEGS x4
- I. ALLEN BOLTS x28
- J. ALLEN WRENCH x1

#### WHAT YOU WILL NEED

- A. HEADBOARD
- B. FOOTBOARD
- D. WOOD STABILIZER x3
- H. LEGS x4
- I. ALLEN BOLTS x8
- J. ALLEN WRENCH

SIDE PANEL W/ BRACKETS INSTALLED

WITH BOTH THE HEADBOARD (A) AND FOOTBOARD (B), USE THE REMAINING ALLEN BOLTS (I) TO SCREW INTO FOUR BOTTOM HOLES ON EACH OF THE PIECES. LEAVE THESE BOLTS **LOOSE**.