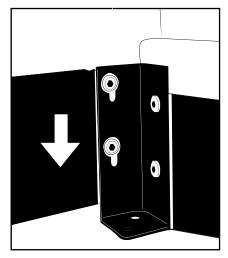

### STEP 05

FLIP OVER THE TODDLER BED WHEN YOU'VE FINISHED ASSEMBLING THE FOUR PIECES OF THE BED TOGETHER. ONCE IT IS FLIPPED ON IT'S SIDE, BEGIN TWISTING THE LEGS (H) INTO THE SIDE BRACKETS.