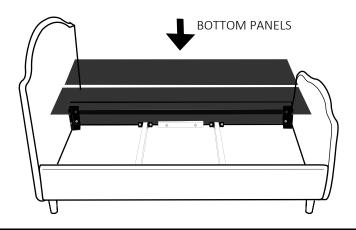

#### WHAT YOU WILL NEED

I. BOTTOM PANEL x 2

#### STEP 07

THE LAST STEP TO BUILDING THE GATSBY TWIN BED IS TO LAY THE BOTTOM PANELS DOWN, SIDE BY SIDE, ONTO THE WOODEN SUPPORTS. CHECK ALL BOLTS TO BE SURE THAT THEY ARE SECURED BEFORE PLACING MATTRESS DOWN.