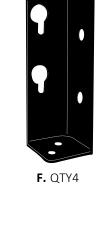

# BOX CONTENTS

SECOND STORY HOME

- A. HEADBORD x1
- B. FOOTBOARD x1
- C. SIDE PANEL x 2
- D. WOODEN STABILIZER x3
- E. BOTTOM PANEL x 2
- F. SIDE BRACKET x4
- G. SUPPORT BRACKET x6
- H. LEGS x4
- I. ALLEN BOLTS x28
- J. ALLEN WRENCH x1

#### WHAT YOU WILL NEED

- C. SIDE PANEL x2
- F. SIDE BRACKET x4
- G. SUPPORT BRACKET x6
- I. ALLEN BOLTS x20
- J. ALLEN WRENCH x1

#### **SEE FIGURE 1**

SET SIDE BRACKET (F) ON THE SIDE PANEL (C) AS SHOWN BELOW IN EXAMPLE 1. PLACE BRACKET SO THE TWO HOLES ARE AGAINST THE FABRIC. NEXT, PLACE THE ALLEN BOLTS (I) INTO THE TWO HOLES AND TIGHTEN USING ALLEN WRENCH (J) AS SHOWN IN EXAMPLE 2. **DO NOT OVERTIGHTEN.** REPEAT UNTIL ALL FOUR BRACKETS HAVE BEEN ATTACHED ON BOTH THE SIDE PANEL (C).