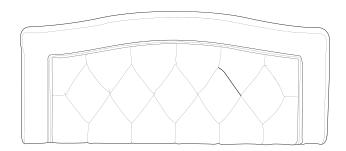

#### **SEE FIGURE 2**

USE THE ALLEN BOLTS (I) AND LOOSELY SCREW THEM INTO THE FOUR HOLES IN THE MIDDLE OF THE SIDE PANEL. THE SUPPORT BRACKET (G) WILL BE PLACED BEHIND THE WASHER. ONCE IS IS SECURED, TIGHTEN THE SCREWS. **DO NOT OVERTIGHTEN.** 

#### FIGURE 2