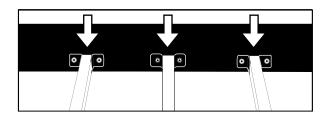

#### **SEE FIGURE 2**

USE THE ALLEN BOLTS (I) AND LOOSELY SCREW THEM INTO THE FOUR HOLES IN THE MIDDLE OF THE SIDE PANEL. THE SUPPORT BRACKET (G) WILL BE PLACED BEHIND THE WASHER. ONCE IS IS SECURED, TIGHTEN THE SCREWS. **DO NOT OVERTIGHTEN.** 

#### FIGURE 2