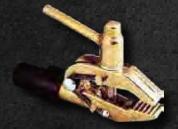

- Earth lead 10 metre with heavy duty G-style clamp, argon regulator with 3 metre gas hose
- 3 phase / 415V plug fitted 32A
- Owner's manual
- 3 year warranty
- Lifetime product support

Mig Torch

Earth Clamp