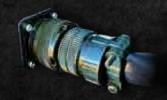

**Argon Regulator** 

H/D 4 Roll Drive system

Military Spec Connectors

Plug

| 600B Black Thunder  |      |                                    |                           |
|---------------------|------|------------------------------------|---------------------------|
| 3 Phase             | 400V | 50/60 Hz                           |                           |
| Power Input         | KVA  | 22kva                              |                           |
|                     |      | MMA/TIG                            | MIG/MAG                   |
| U <sub>o</sub>      | V    | 63VDC                              | 63VDC                     |
| Amp. Min -          | Α    | 50-60Amps                          | 50-60Amps                 |
| Amp. 60974-1        | Α    | 600A @ 60%<br>425A @ 100%          | 600A @ 60%<br>425A @ 100% |
| Aluminium           | Ø mm | -                                  | 0.8-2                     |
| Steel               | Ø mm |                                    | 0.6-1.6                   |
| Flux core           | Ø mm |                                    | 0.8-2.0mm                 |
| Stainless Steel     | Ø mm |                                    | 0.8-2.0mm                 |
| Ø Electrode         | Ø mm | 1.6 -8.0                           | -                         |
| Electrode Type      |      | 6010-6011-6013-7<br>Iron-Aluminium | '018-Cast                 |
| Insulation          | -    | Н                                  |                           |
| Protec. Degree      | -    | IP23S                              |                           |
| LxWxH               | mm   | 980x540x1070mm                     |                           |
| LxWxH               | mm   | 600x340x450mm                      |                           |
| Weight              | kg   | 65kg (complete package)            |                           |
| Made in South Korea |      |                                    |                           |