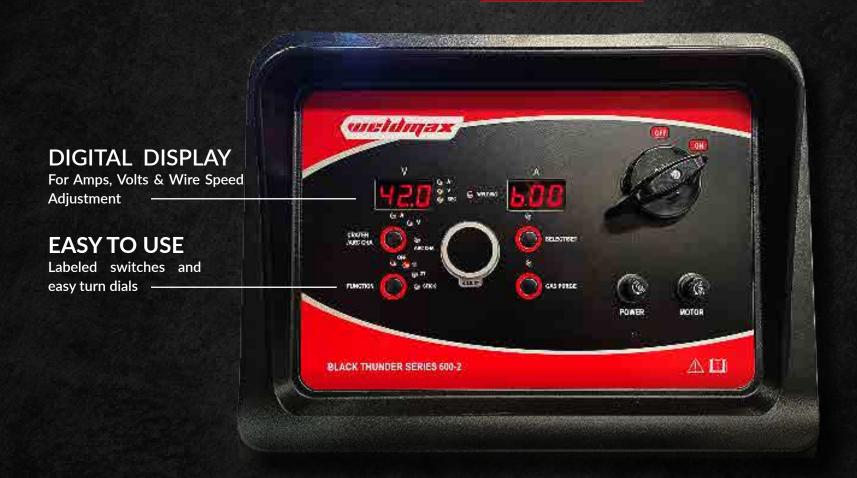

**Argon Regulator** 

H/D 4 Roll Drive system

Military Spec Connectors

Plug

| 600B Black Thunder  |      |                                    |                           |
|---------------------|------|------------------------------------|---------------------------|
| 3 Phase             | 400V | 50/60 Hz                           |                           |
| Power Input         | KVA  | 22kva                              |                           |
|                     |      | MMA/TIG                            | MIG/MAG                   |
| U <sub>o</sub>      | V    | 63VDC                              | 63VDC                     |
| Amp. Min -          | Α    | 50-60Amps                          | 50-60Amps                 |
| Amp. 60974-1        | Α    | 600A @ 60%<br>425A @ 100%          | 600A @ 60%<br>425A @ 100% |
| Aluminium           | Ø mm | -                                  | 0.8-2                     |
| Steel               | Ø mm |                                    | 0.6-1.6                   |
| Flux core           | Ø mm |                                    | 0.8-2.0mm                 |
| Stainless Steel     | Ø mm |                                    | 0.8-2.0mm                 |
| Ø Electrode         | Ø mm | 1.6 -8.0                           | -                         |
| Electrode Type      |      | 6010-6011-6013-7<br>Iron-Aluminium | '018-Cast                 |
| Insulation          | -    | Н                                  |                           |
| Protec. Degree      | -    | IP23S                              |                           |
| LxWxH               | mm   | 980x540x1070mm                     |                           |
| LxWxH               | mm   | 600x340x450mm                      |                           |
| Weight              | kg   | 65kg (complete package)            |                           |
| Made in South Korea |      |                                    |                           |