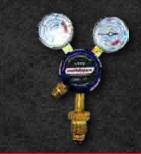

- Earth lead 10 metre with heavy duty G-style clamp, argon regulator with 3 metre gas hose
- 3 phase / 415V plug fitted 32A
- Owner's manual
- 3 year warranty
- Lifetime product support

Mig Torch

Earth Clamp

**Argon Regulator** 

H/D 4 Roll Drive system

Military Spec Connectors

Plug

| 600B Black Thunder  |      |                                    |                           |
|---------------------|------|------------------------------------|---------------------------|
| 3 Phase             | 400V | 50/60 Hz                           |                           |
| Power Input         | KVA  | 22kva                              |                           |
|                     |      | MMA/TIG                            | MIG/MAG                   |
| U <sub>o</sub>      | V    | 63VDC                              | 63VDC                     |
| Amp. Min -          | Α    | 50-60Amps                          | 50-60Amps                 |
| Amp. 60974-1        | Α    | 600A @ 60%<br>425A @ 100%          | 600A @ 60%<br>425A @ 100% |
| Aluminium           | Ø mm | -                                  | 0.8-2                     |
| Steel               | Ø mm |                                    | 0.6-1.6                   |
| Flux core           | Ø mm |                                    | 0.8-2.0mm                 |
| Stainless Steel     | Ø mm |                                    | 0.8-2.0mm                 |
| Ø Electrode         | Ø mm | 1.6 -8.0                           | -                         |
| Electrode Type      |      | 6010-6011-6013-7<br>Iron-Aluminium | '018-Cast                 |
| Insulation          | -    | Н                                  |                           |
| Protec. Degree      | -    | IP23S                              |                           |
| LxWxH               | mm   | 980x540x1070mm                     |                           |
| LxWxH               | mm   | 600x340x450mm                      |                           |
| Weight              | kg   | 65kg (complete package)            |                           |
| Made in South Korea |      |                                    |                           |