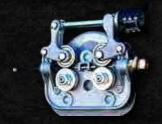

**Argon Regulator** 

H/D 4 Roll Drive system

Military Spec Connectors

Plug

| 600B Black Thunder  |      |                                    |                           |
|---------------------|------|------------------------------------|---------------------------|
| 3 Phase             | 400V | 50/60 Hz                           |                           |
| Power Input         | KVA  | 22kva                              |                           |
|                     |      | MMA/TIG                            | MIG/MAG                   |
| U <sub>o</sub>      | V    | 63VDC                              | 63VDC                     |
| Amp. Min -          | Α    | 50-60Amps                          | 50-60Amps                 |
| Amp. 60974-1        | Α    | 600A @ 60%<br>425A @ 100%          | 600A @ 60%<br>425A @ 100% |
| Aluminium           | Ø mm | -                                  | 0.8-2                     |
| Steel               | Ø mm |                                    | 0.6-1.6                   |
| Flux core           | Ø mm |                                    | 0.8-2.0mm                 |
| Stainless Steel     | Ø mm |                                    | 0.8-2.0mm                 |
| Ø Electrode         | Ø mm | 1.6 -8.0                           | -                         |
| Electrode Type      |      | 6010-6011-6013-7<br>Iron-Aluminium | '018-Cast                 |
| Insulation          | -    | Н                                  |                           |
| Protec. Degree      | -    | IP23S                              |                           |
| LxWxH               | mm   | 980x540x1070mm                     |                           |
| LxWxH               | mm   | 600x340x450mm                      |                           |
| Weight              | kg   | 65kg (complete package)            |                           |
| Made in South Korea |      |                                    |                           |