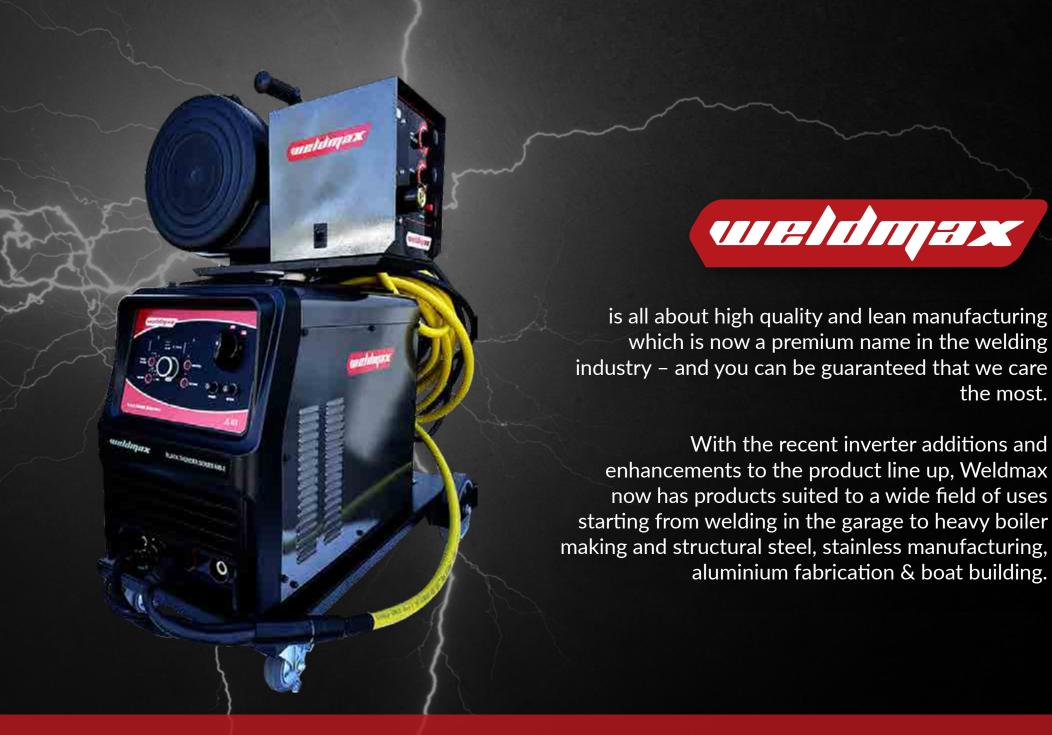

## **Key Features & Benefits**

The Weldmax 600B Black Thunder Series with separate wire feeder, is a heavy-duty MIG machine with unprecedented duty cycles. Featuring top-end inverter technology combined with solid construction that is built to last. The Weldmax 600B is ideal for heavy duty fabrication, build-up and maintenance work. This package is a 600 Amp machine, however, there is similar 350BT-2 model if 600 Amps of power is not required. The Weldmax 600B is a complete industrial welding solution for medium and heavy industrial fabrication, including vehicle manufacture, truck body building, shipbuilding, aluminium and stainless steel construction and the full range of fabrication.

the most.