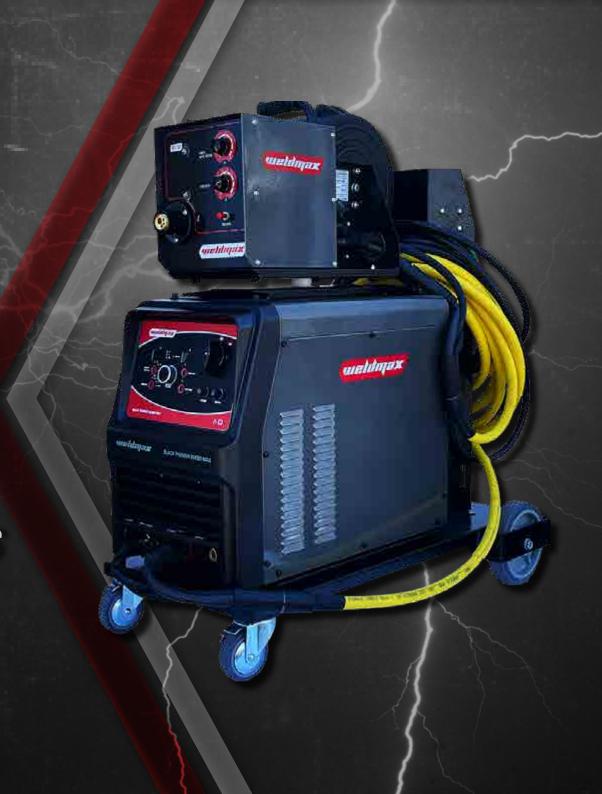

## **Key Features & Benefits**

The Weldmax 600B Black Thunder Series with separate wire feeder, is a heavy-duty MIG machine with unprecedented duty cycles. Featuring top-end inverter technology combined with solid construction that is built to last. The Weldmax 600B is ideal for heavy duty fabrication, build-up and maintenance work. This package is a 600 Amp machine, however, there is similar 350BT-2 model if 600 Amps of power is not required. The Weldmax 600B is a complete industrial welding solution for medium and heavy industrial fabrication, including vehicle manufacture, truck body building, shipbuilding, aluminium and stainless steel construction and the full range of fabrication.

## COMPLETE & READY TO WELD

- Weldmax 600B heavy duty inverter power source
- 4 roll drive wire feeder
- 12 metre heavy dutyinterconnecting cable
- 4 metre mig torch with setup for steel welding
- Air Arc Gouging capability with the heavy duty inverter powersource
- Drive rollers to suit steel & stainless

- Earth lead 10 metre with heavy duty G-style clamp, argon regulator with 3 metre gas hose
- 3 phase / 415V plug fitted 32A
- Owner's manual
- 3 year warranty
- Lifetime product support

Mig Torch

Earth Clamp