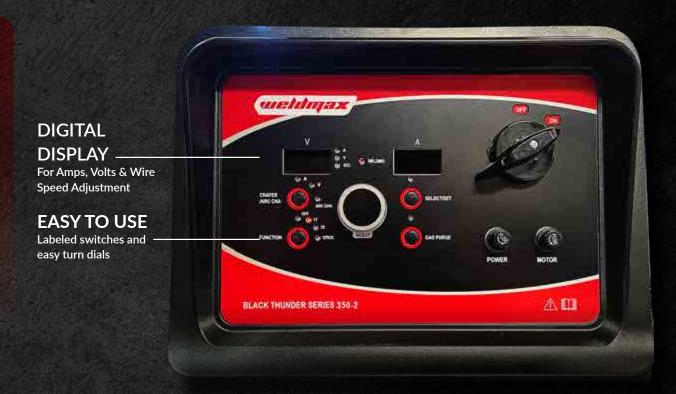

- Synergic MIG / Manual MIG Welding modes
- Air-Arc Gouging capability with the heavy duty inverter powersource
- Stick welding (MMA) mode for site welding applications
- Perfect 415V welding machine for stainless steel and mild steels
- TIG DC Lift-Arc standard TIG welding is possible for steel & stainless steel
- Digital display for Amps, Volts, Material thickness, Wire feed speed adjustment, etc
- 2T / 4T & spot trigger functions
- 10 metre 3phase primary lead to allow long distance to power outlet