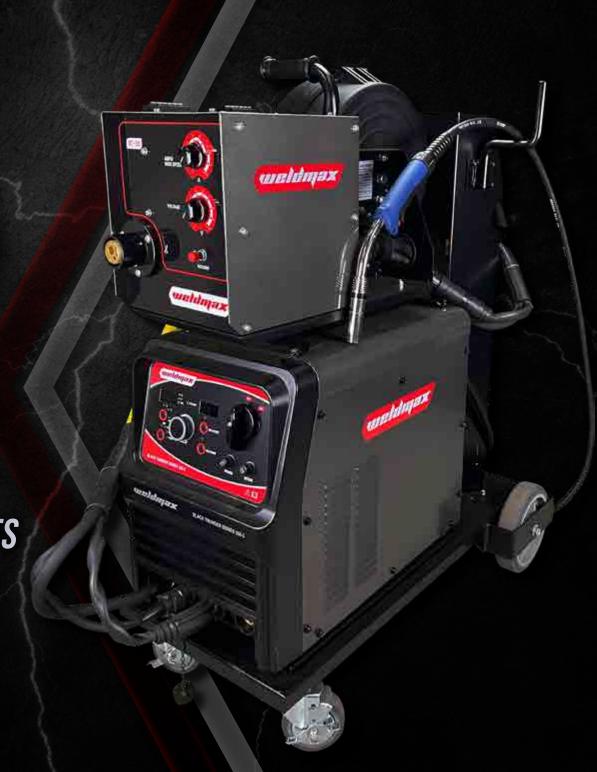

## **Key Features & Benefits**

The Weldmax 350B mig welding machine offers excellent arc characteristics & unsurpassed value. It is perfect for all materials and can perform difficult tasks with ease. The Weldmax 350B is the answer for those who require smooth, low spatter welding on all tasks from sheetmetal to heavy fabrications including structural steel, mining equipment manufacturing, Truck body building, semi trailer repairs and fabrication. In synergic MIG/MAG welding, the microprocessor ensures easy and quick setting of the programs thus always guaranteeing optimal arc stability and highest weld quality. MIG-MAG features: DC controlled Synergic welding, 2T/4T & spot trigger function, electronic reactance, crater fill in 4T mode.

- Synergic MIG / Manual MIG Welding modes
- Air-Arc Gouging capability with the heavy duty inverter powersource
- Stick welding (MMA) mode for site welding applications
- Perfect 415V welding machine for stainless steel and mild steels
- TIG DC Lift-Arc standard TIG welding is possible for steel & stainless steel
- Digital display for Amps, Volts, Material thickness, Wire feed speed adjustment, etc
- 2T / 4T & spot trigger functions
- 10 metre 3phase primary lead to allow long distance to power outlet

- Heavy duty trolley with integrated toolbox below powersource
- Super heavy duty 4 wheel drive wire feeder system for wires
  0.6mm up to 2.4mm
- Ideal for solid wires and flux cored welding wire
- Euro torch connector compatible with Binzel, Tweco, Bernard and Fronius torches
- 12 metre interconnecting leads perfect for semi trailer manufacturing or welding large pressure vessels