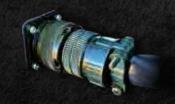

Military Spec Connectors

Plug

| 350B Black Thunder Series |      |                                                             |                           |
|---------------------------|------|-------------------------------------------------------------|---------------------------|
| 3 Phase                   | 400V | 50/60 Hz                                                    |                           |
| Power Input               | KVA  | 17.5kva                                                     |                           |
|                           |      | MMA/TIG                                                     | MIG/MAG                   |
| U <sub>o</sub>            | V    | 82V/12V                                                     | 82V                       |
| Amp. Min -                | Α    | 10/5A-350A                                                  | 30A-350A                  |
| Amp. 60974-1              | Α    | 350A @ 60%<br>290A @ 100%                                   | 350A @ 60%<br>290A @ 100% |
| Aluminium                 | Ø mm | -                                                           | 0.8-2                     |
| Steel                     | Ø mm | -                                                           | 0.6-1.6                   |
| Flux core                 | Ø mm | -                                                           | 0.8-2.0mm                 |
| Stainless Steel           | Ø mm | -                                                           | 0.8-2.0mm                 |
| Ø Electrode               | Ø mm | 1.6 -8.0                                                    | -                         |
| Electrode Type            |      | 6010-6011-6013-7018<br>Cast Iron-Aluminium<br>Iron-Aluminum |                           |
| Insulation                | -    | Н                                                           |                           |
| Protec. Degree            | -    | IP23S                                                       |                           |
| LxWxH                     | mm   | 1010x510x1070mm                                             |                           |
| LxWxH                     | mm   | Generator - 810x390x60                                      |                           |
| Weight                    | kg   | Generator - 45 kg                                           |                           |
| MADE IN SOUTH KOREA       |      |                                                             |                           |