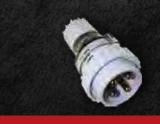

Military Spec Connectors

Plug

| 350B Black Thunder Series |      |                                                             |                           |
|---------------------------|------|-------------------------------------------------------------|---------------------------|
| 3 Phase                   | 400V | 50/60 Hz                                                    |                           |
| Power Input               | KVA  | 17.5kva                                                     |                           |
|                           |      | MMA/TIG                                                     | MIG/MAG                   |
| U <sub>o</sub>            | V    | 82V/12V                                                     | 82V                       |
| Amp. Min -                | Α    | 10/5A-350A                                                  | 30A-350A                  |
| Amp. 60974-1              | Α    | 350A @ 60%<br>290A @ 100%                                   | 350A @ 60%<br>290A @ 100% |
| Aluminium                 | Ø mm | -                                                           | 0.8-2                     |
| Steel                     | Ø mm | -                                                           | 0.6-1.6                   |
| Flux core                 | Ø mm | -                                                           | 0.8-2.0mm                 |
| Stainless Steel           | Ø mm | -                                                           | 0.8-2.0mm                 |
| Ø Electrode               | Ø mm | 1.6 -8.0                                                    | -                         |
| Electrode Type            |      | 6010-6011-6013-7018<br>Cast Iron-Aluminium<br>Iron-Aluminum |                           |
| Insulation                | -    | Н                                                           |                           |
| Protec. Degree            | -    | IP23S                                                       |                           |
| LxWxH                     | mm   | 1010x510x1070mm                                             |                           |
| LxWxH                     | mm   | Generator - 810x390x60                                      |                           |
| Weight                    | kg   | Generator - 45 kg                                           |                           |
| MADE IN SOUTH KOREA       |      |                                                             |                           |