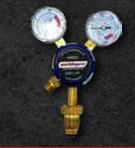

## COMPLETE & READY TO WELD

- Weldmax 350B heavy duty inverter power source
- 4 metre mig torch with setup for steel welding
- Earth lead 10 metre with heavy duty G-style clamp
- Argon Regulator with 3 metre gas hose

- Drive rollers to suit steel & stainless
- 3phase / 415V plug fitted -20A minimum
- Owner's manual
- 3 year warranty
- Lifetime product support

Mig Torch

Earth Clamp

**Argon Regulator** 

H/D 4 Roll Drive System