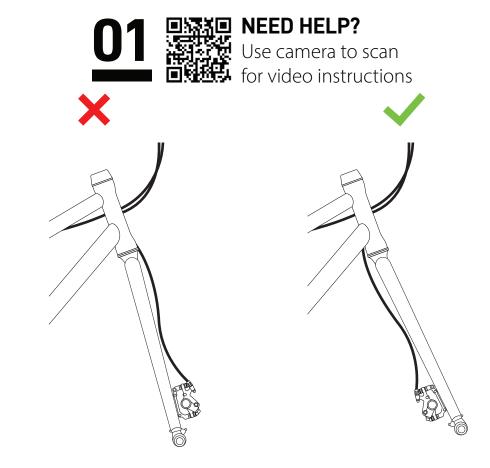

## FRONT WHEEL

Need Help? Please click or call the team@sixthreezero.com or (310) 982-2877

02

**NEED HELP?** 

Use camera to scan for video instructions