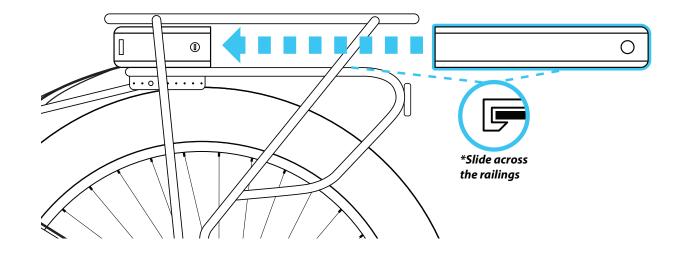

Use camera to scan for video instructions





#### **ALLEN KEYS**







#### **ALLEN KEYS**



# **SEAT**



#### **NEED HELP?**

for video instructions



#### **NEED HELP?**

Use camera to scan Use camera to scan for video instructions





#### **NEED HELP?**

Use camera to scan for video instructions



**NEED HELP?** Use camera to scan for video instructions Use camera to scan









**Caution:** Do not drop seat post into bicycle frame. Install seat onto seat post **before** installing into bicycle frame to prevent dropping seat post down into the frame.

### **PEDALS**



Use camera to scan for video instructions



NEED HELP?
Use camera to scan
for video instructions



#### **CAUTION:**

Left Pedal has left hand threads. Turn counterclockwise to install.

## **BATTERY**







#### 







### **BATTERY CHARGER**



# NEED HELP? Use camera to scan for video instructions



### **TIRES**



### **TEST RIDE**

Make sure your ride is smooth by testing it. If you experience any issues your bicycle may need brake or gear adjustments. Scan codes below for a quick tutorial.

### **TUNING**



#### **BRAKE TUNING**

Use camera to scan for video instructions



#### **GEAR TUNING**

Use camera to scan for video instructions



### MANUAL FOR MONITOR DISPLAY

Use camera to scan for video instructions



#### SEAT CLAMP RE-ASSEMBLY

Use camera to scan for video instructions

Need Help? Please click or call the team@sixthreezero.com or (310) 982-2877

### **CONGRATULATIONS!**



### **SURVEY**

Tell us about your assembly experience! If you are having any trouble at all o