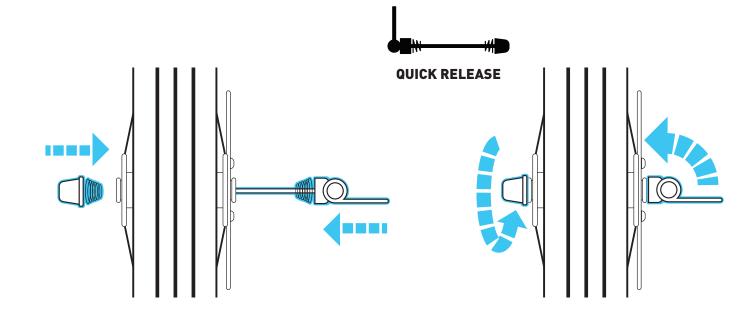

## FRONT WHEEL

Need Help? Please click or call the team@sixthreezero.com or (310) 982-2877

02

**NEED HELP?** 

Use camera to scan for video instructions