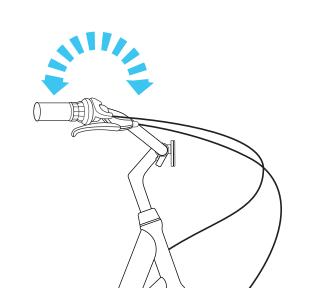

ging** before you get started.

# **BICYCLE BOX** FRONT FENDER + STRUT HANDLE BAR / FRAME / REAR FRONT WHEEL

WITH QUICK RELEASE

WHEEL AND REAR RACK SET-UP









LS BATTERY CHARGER







4,5 & 6mm ALLEN KEYS

## FRONT WHEEL





Need Help? Please click or call the team@sixthreezero.com or (310) 982-2877

02

**NEED HELP?** 

Use camera to scan for video instructions







# **FENDERS & RACK**



# NEED HELP? Scan for Rear Rack installation Video







# **HANDLEBARS**



\*Put kickstand down so bike will stand on its own.



#### NEED HELP?

Use camera to scan for video instructions



#### ■ NEED HELP?

Use camera to scan for video instructions



Use camera to scan for video instructions



#### **NEED HELP?**

Use camera to scan for video instructions





#### **ALLEN KEYS**







#### **ALLEN KEYS**



# **SEAT**



#### **NEED HELP?**

for video instructions



#### **NEED HELP?**

Use camera to scan Use camera to scan for video instructions





#### **NEED HELP?**

Use camera to scan for video instructions



**NEED HELP?** Use camera to scan for video instructions Use camera to scan









**Caution:** Do not drop seat post into bicycle frame. Install seat onto seat post **before** installing into bicycle frame to prevent dropping seat post down into the frame.

### **PEDALS**



Use camera to scan for video instructions



NEED HELP?
Use camera to scan
for video instructions



#### **CAUTION:**

Left Pedal has left hand threads. Turn counterclockwise to install.

## **BATTERY**







#### 







### **BATTERY CHARGER**



# NEED HELP? Use camera to sc