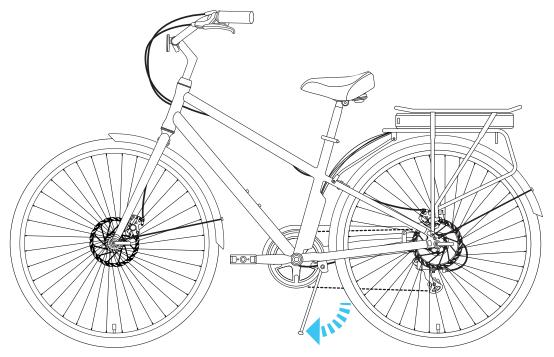

our-bike

# TOOLS YOU'LL NEED

Creating something wonderful with your own hands is basically the best feeling ever. We want you to have fun building your new bike, so there's only a few things you need to get started.







**MULTI-TOOL** 





# WHAT'S IN EACH BOX?

Layout all the parts in front of you.

Make sure to **remove all packaging** before you get started.

# **BICYCLE BOX** FRONT FENDER + STRUT HANDLE BAR / FRAME / REAR FRONT WHEEL

WITH QUICK RELEASE

WHEEL AND REAR RACK SET-UP









LS BATTERY CHARGER







4,5 & 6mm ALLEN KEYS

## FRONT WHEEL





Need Help? Please click or call the team@sixthreezero.com or (310) 982-2877

02

**NEED HELP?** 

Use camera to scan for video instructions







# **FENDERS & RACK**



# NEED HELP? Scan for Rear Rack installation Video







# **HANDLEBARS**



\*Put kickstand down so bike will stand on its own.



#### NEED HELP?

Use camera to scan for video instructions



#### ■ NEED HELP?

Use camera to scan for video instructions



Use camera to scan for video instructions



#### **NEED HELP?**

Use camera to scan for video instructions





#### **ALLEN KEYS**







#### **ALLEN KEYS**



# **SEAT**



#### **NEED HELP?**

for video instructions



#### **NEED HELP?**

Use camera to scan Use camera to scan for video instructions





#### **NEED HELP?**

Use camera to scan for video instructions



**NEED HELP?** Use camera to scan for video instructions Use camera to scan









**Caution:** Do not drop seat post into bicycle frame. Install seat onto seat post **before** installing into bicycle frame to prevent