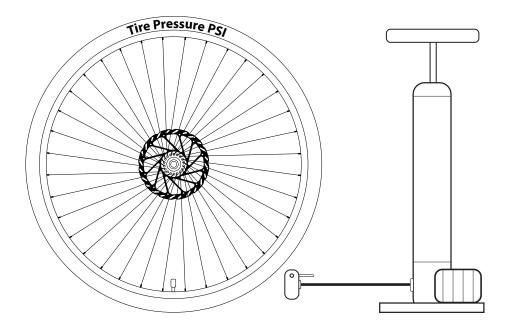

# **NEED HELP?**

for video instructions



#### **NEED HELP?**

Use camera to scan Use camera to scan for video instructions





#### **NEED HELP?**

Use camera to scan for video instructions



**NEED HELP?** Use camera to scan for video instructions Use camera to scan









**Caution:** Do not drop seat post into bicycle frame. Install seat onto seat post **before** installing into bicycle frame to prevent dropping seat post down into the frame.

### **PEDALS**



Use camera to scan for video instructions



NEED HELP?
Use camera to scan
for video instructions



#### **CAUTION:**

Left Pedal has left hand threads. Turn counterclockwise to install.

## **BATTERY**







#### 







### **BATTERY CHARGER**



# NEED HELP? Use camera to scan for video instructions



### **TIRES**



### **TEST RIDE**

Make sure your ride is smooth by testing it. If you experience any issues your bicycle may need brake or gear adjustments. Scan codes below for a quick tutorial.

### **TUNING**



#### **BRAKE TUNING**

Use camera to scan for video instructions



#### **GEAR TUNING**

Use camera to scan for video instructions



### MANUAL FOR MONITOR DISPLAY

Use camera to scan for video instructions



#### SEAT CLAMP RE-ASSEMBLY

Use camera to scan for video instructions

Need Help? Please click or call the team@sixthreezero.com or (310) 982-2877

### **CONGRATULATIONS!**



### **SURVEY**

Tell us about your assembly experience! If you are having any trouble at all or not, and would like to leave feedback to help us improve our assembly experience, please go to our survey at:

go