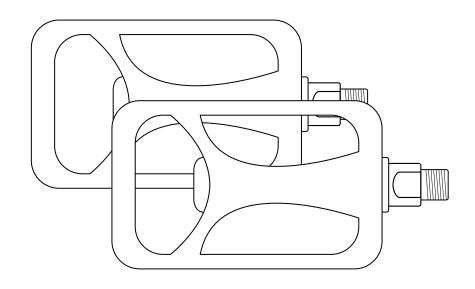

### **PEDALS**

Use camera to scan for video instructions

NEED HELP?
Use camera to scan
for video instructions

#### **CAUTION:**

Left Pedal has left hand threads. Turn counterclockwise to install.