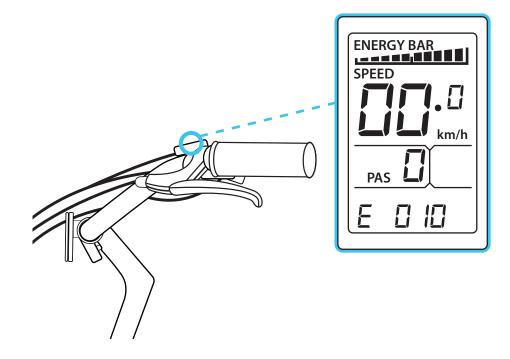

o scan for video instructions





#### **ALLEN KEYS**







#### **ALLEN KEYS**



# **SEAT**



#### **NEED HELP?**

for video instructions



#### **NEED HELP?**

Use camera to scan Use camera to scan for video instructions





#### **NEED HELP?**

Use camera to scan for video instructions



**NEED HELP?** Use camera to scan for video instructions Use camera to scan









**Caution:** Do not drop seat post into bicycle frame. Install seat onto seat post **before** installing into bicycle frame to prevent dropping seat post down into the frame.

### **PEDALS**



Use camera to scan for video instructions



NEED HELP?
Use camera to scan
for video instructions



#### **CAUTION:**

Left Pedal has left hand threads. Turn counterclockwise to install.

## **BATTERY**







#### 







### **BATTERY CHARGER**



# NEED HELP? Use camera to scan for video instructions



### **TIRES**



### **TEST RIDE**

Make sure your ride is smooth by testing it. If you experience any issues your bicycle may need brake or gear adjustments. Scan codes below for a quick tutorial.

### **TUNING**



#### **BRAKE TUNING**

Use camera to scan for video instructions



#### **GEAR TUNING**

Use camera to scan for video instructions



### MANUAL FOR MONITOR DISPLAY

Use camera to scan for video instructions



#### SEAT CLAMP RE-ASSEMBLY

Use camera to scan for video instructions

Need Help? Please click or call the team@sixthreezero.com or (310) 982-2877

### **CONGRATULATIONS!**



### **SURVEY**

Tell us about your assembly experience! If you are having any trouble at all or not, and wo