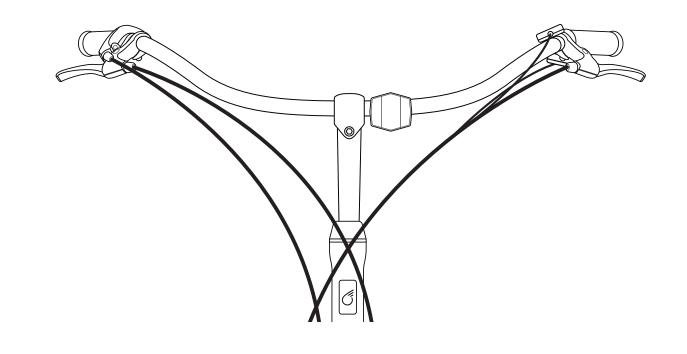

U'LL NEED

Creating something wonderful with your own hands is basically the best feeling ever. We want you to have fun building your new bike, so there's only a few things you need to get started.







**MULTI-TOOL** 





# WHAT'S IN EACH BOX?

Layout all the parts in front of you.

Make sure to **remove all packaging** before you get started.

# **BICYCLE BOX** FRONT FENDER + STRUT HANDLE BAR / FRAME / REAR FRONT WHEEL

WITH QUICK RELEASE

WHEEL AND REAR RACK SET-UP









LS BATTERY CHARGER







4,5 & 6mm ALLEN KEYS

## FRONT WHEEL





Need Help? Please click or call the team@sixthreezero.com or (310) 982-2877

02

**NEED HELP?** 

Use camera to scan for video instructions







# **FENDERS & RACK**



# NEED HELP? Scan for Rear Rack installation Video







# **HANDLEBARS**



\*Put kickstand down so bike will stand on its own.



#### NEED HELP?

Use camera to scan for video instructions



#### ■ NEED HELP?

Use camera to scan for video instructions



Use camera to scan for video instructions



#### **NEED HELP?**

Use camera to scan for video instructions





#### **ALLEN KEYS**







#### **ALLEN KEYS**



# **SEAT**



#### **NEED HELP?**

for video instructions



#### **NEED HELP?**

Use camera to scan Use camera to scan for video instructions





#### **NEED HELP?**

Use camera to scan for video instructions



**NEED HELP?** Use camera to scan for video instructions Use camera to scan









**Caution:** Do not drop seat post into bicycle frame. Install seat onto seat post **before** installing into bicycle frame to prevent dropping seat post d