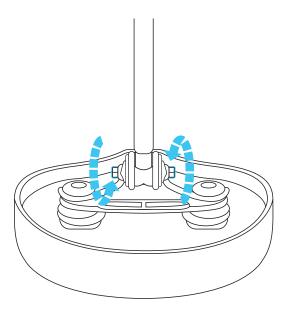

# **SEAT**

#### **NEED HELP?**

Use camera to scan for video instructions

**NEED HELP?** Use camera to scan for video instructions Use camera to scan

**Caution:** Do not drop seat post into bicycle frame. Install seat onto seat post **before** installing into bicycle frame to prevent dropping seat post down into the frame.