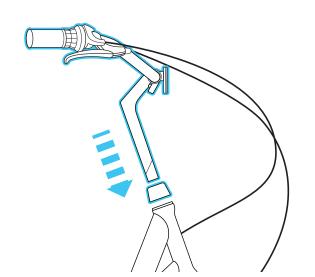

sure to **remove all packaging** before you get started.

# **BICYCLE BOX** FRONT FENDER + STRUT HANDLE BAR / FRAME / REAR FRONT WHEEL

WITH QUICK RELEASE

WHEEL AND REAR RACK SET-UP









LS BATTERY CHARGER







4,5 & 6mm ALLEN KEYS

## FRONT WHEEL





Need Help? Please click or call the team@sixthreezero.com or (310) 982-2877

02

**NEED HELP?** 

Use camera to scan for video instructions







# **FENDERS & RACK**



# NEED HELP? Scan for Rear Rack installation Video







# **HANDLEBARS**



\*Put kickstand down so bike will stand on its own.



#### NEED HELP?

Use camera to scan for video instructions



#### ■ NEED HELP?

Use camera to scan for video instructions



Use camera to scan for video instructions



#### **NEED HELP?**

Use camera to scan for video instructions





#### **ALLEN KEYS**







#### **ALLEN KEYS**



# **SEAT**



#### **NEED HELP?**

for video instructions



#### **NEED HELP?**

Use camera to scan Use camera to scan for video instructions





#### **NEED HELP?**

Use camera to scan for video instructions



**NEED HELP?** Use camera to scan for video instructions Use camera to scan









**Caution:** Do not drop seat post into bicycle frame. Install seat onto seat post **before** installing into bicycle frame to prevent dropping seat post down into the frame.

### **PEDALS**



Use camera to scan for video instructions



NEED HELP?
Use camera to scan
for video instructions



#### **CAUTION:**

Left Pedal has left hand threads. Turn counterclockwise to install.

## **BATTERY**







#### 







### **BATTERY CHARGER**



#