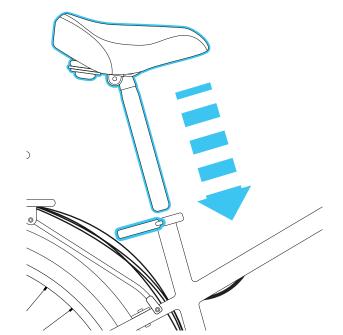

# **SEAT**

#### **NEED HELP?**

Use camera to scan for video instructions

**NEED HELP?** Use camera to scan for video instructions Use camera to scan

**Caution:** Do not drop seat post into bicycle frame. Install seat onto seat post **before** installing into bicycle frame to prevent dropping seat post down into the frame.