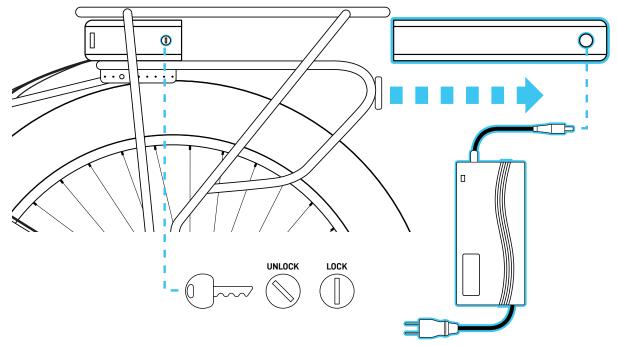

# **SEAT**



#### **NEED HELP?**

for video instructions



#### **NEED HELP?**

Use camera to scan Use camera to scan for video instructions





#### **NEED HELP?**

Use camera to scan for video instructions



**NEED HELP?** Use camera to scan for video instructions Use camera to scan









**Caution:** Do not drop seat post into bicycle frame. Install seat onto seat post **before** installing into bicycle frame to prevent dropping seat post down into the frame.

### **PEDALS**



Use camera to scan for video instructions



NEED HELP?
Use camera to scan
for video instructions



#### **CAUTION:**

Left Pedal has left hand threads. Turn counterclockwise to install.

## **BATTERY**







#### 







### **BATTERY CHARGER**



# NEED HELP? Use camera to scan for video instructions



### **TIRES**



### **TEST RIDE**

Make sure your ride is smooth by testing it. If you experience any issues your bicycle may need brake or gear adjustments. Scan codes below for a quick tutorial.

### **TUNING**



#### **BRAKE TUNING**

Use camera to scan for video instructions



#### **GEAR TUNING**

Use camera to scan for video instructions



### MANUAL FOR MONITOR DISPLAY

Use camera to scan for video instructions



#### SEAT CLAMP RE-ASSEMBLY

Use camera to scan for video instructions

Need Help? Please click or call the team@sixthreezero.com or (310) 982-2877

### **CONGRATULATIONS!**



### **SURVEY**

Tell us about your assembly experience! If you are having any trouble at all or not, and would like to leave feedback to help us improve our assembly experience, please go to o