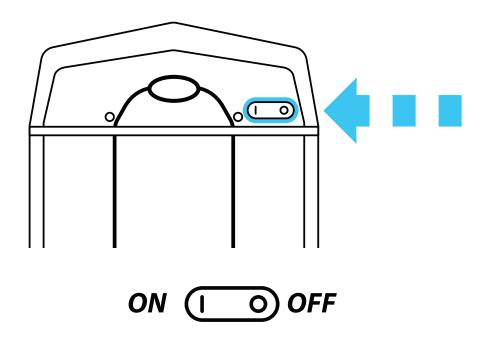

ra to scan for video instructions





#### **ALLEN KEYS**







#### **ALLEN KEYS**



# **SEAT**



#### **NEED HELP?**

for video instructions



#### **NEED HELP?**

Use camera to scan Use camera to scan for video instructions





#### **NEED HELP?**

Use camera to scan for video instructions



**NEED HELP?** Use camera to scan for video instructions Use camera to scan









**Caution:** Do not drop seat post into bicycle frame. Install seat onto seat post **before** installing into bicycle frame to prevent dropping seat post down into the frame.

### **PEDALS**



Use camera to scan for video instructions



NEED HELP?
Use camera to scan
for video instructions



#### **CAUTION:**

Left Pedal has left hand threads. Turn counterclockwise to install.

## **BATTERY**







#### 







### **BATTERY CHARGER**



# NEED HELP? Use camera to scan for video instructions



### **TIRES**



### **TEST RIDE**

Make sure your ride is smooth by testing it. If you experience any issues your bicycle may need brake or gear adjustments. Scan codes below for a quick tutorial.

### **TUNING**



#### **BRAKE TUNING**

Use camera to scan for video instructions



#### **GEAR TUNING**

Use camera to scan for video instructions



### MANUAL FOR MONITOR DISPLAY

Use camera to scan for video instructions



#### SEAT CLAMP RE-ASSEMBLY

Use camera to scan for video instructions

Need Help? Please click or call the team@sixthreezero.com or (310) 982-2877

### **CONGRATULATIONS!**



### **SURVEY**

Tell us about your assembly experience! If you are having any trouble at all or not, an