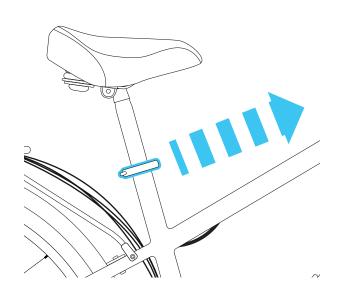

# **SEAT**

#### **NEED HELP?**

Use camera to scan for video instructions

**NEED HELP?** Use camera to scan for video instructions Use camera to scan

**Caution:** Do not drop seat post into bicycle frame. Install seat onto seat post **before** installing into bicycle frame to prevent dropping seat post down into the frame.