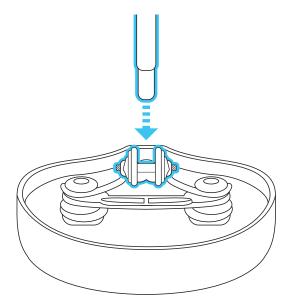

# **SEAT**

#### **NEED HELP?**

Use camera to scan for video instructions

**NEED HELP?** Use camera to scan for video instructions Use camera to scan

**Caution:** Do not drop seat post into bicycle frame. Install seat onto seat post **before** installing into bicycle frame to prevent dropping seat post down into the frame.