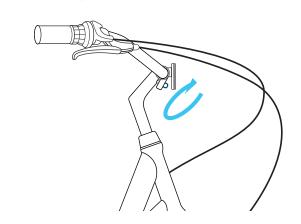

rted.

# **BICYCLE BOX** FRONT FENDER + STRUT HANDLE BAR / FRAME / REAR FRONT WHEEL

WITH QUICK RELEASE

WHEEL AND REAR RACK SET-UP









LS BATTERY CHARGER







4,5 & 6mm ALLEN KEYS

## FRONT WHEEL





Need Help? Please click or call the team@sixthreezero.com or (310) 982-2877

02

**NEED HELP?** 

Use camera to scan for video instructions







# **FENDERS & RACK**



# NEED HELP? Scan for Rear Rack installation Video







# **HANDLEBARS**



\*Put kickstand down so bike will stand on its own.



#### NEED HELP?

Use camera to scan for video instructions



#### ■ NEED HELP?

Use camera to scan for video instructions



Use camera to scan for video instructions



#### **NEED HELP?**

Use camera to scan for video instructions





#### **ALLEN KEYS**







#### **ALLEN KEYS**



# **SEAT**



#### **NEED HELP?**

for video instructions



#### **NEED HELP?**

Use camera to scan Use camera to scan for video instructions





#### **NEED HELP?**

Use camera to scan for video instructions



**NEED HELP?** Use camera to scan for video instructions Use camera to scan









**Caution:** Do not drop seat post into bicycle frame. Install seat onto seat post **before** installing into bicycle frame to prevent dropping seat post down into the frame.

### **PEDALS**



Use camera to scan for video instructions



NEED HELP?
Use camera to scan
for video instructions



#### **CAUTION:**

Left Pedal has left hand threads. Turn counterclockwise to install.

## **BATTERY**







#### 







### **BATTERY CHARGER**



# NEED HELP? Use camera to scan for video instructions