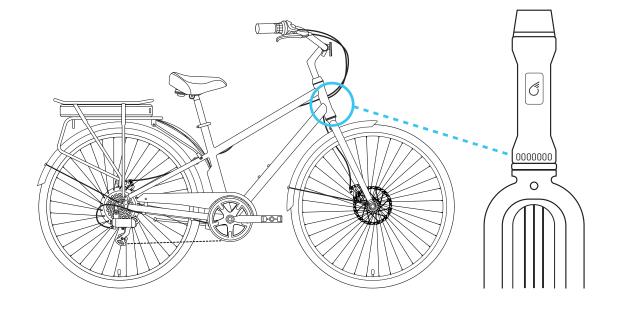

# RECORD YOUR SIXTHREEZERO'S INFO

| BICYCLE SERIAL # | DATE OF PURCHASE |
|------------------|------------------|
| BATTERY SERIAL # | DEALER'S NAME    |
| MODEL            | DEALER'S PHONE   |
| COLOR            | DEALER'S EMAIL   |

PLEASE REGISTER YOUR SIXTHREEZERO AT SIXTHREEZERO.COM/REGISTER

You must register your sixthreezero within 30 days of purchase for warranty to be valid

Please find your serial number on the front of the head tube.