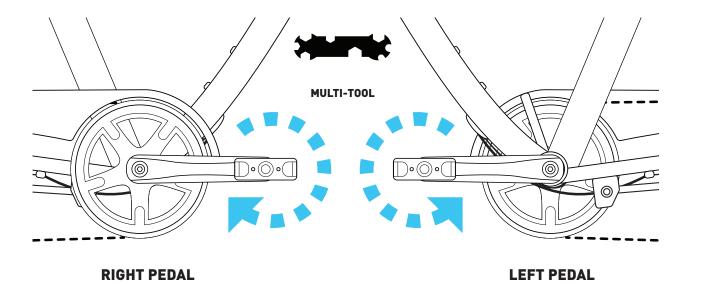

### **PEDALS**

Use camera to scan for video instructions

NEED HELP?
Use camera to scan
for video instructions

#### **CAUTION:**

Left Pedal has left hand threads. Turn counterclockwise to install.