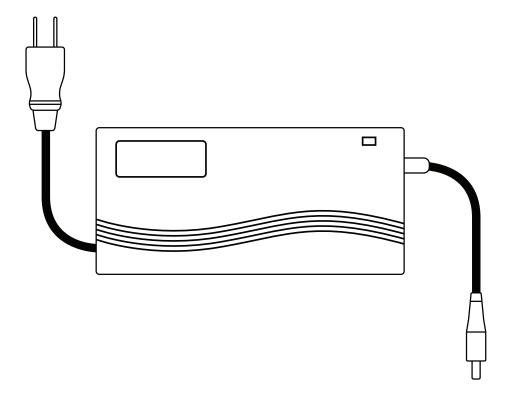

ns





#### **ALLEN KEYS**







#### **ALLEN KEYS**



# **SEAT**



#### **NEED HELP?**

for video instructions



#### **NEED HELP?**

Use camera to scan Use camera to scan for video instructions





#### **NEED HELP?**

Use camera to scan for video instructions



**NEED HELP?** Use camera to scan for video instructions Use camera to scan









**Caution:** Do not drop seat post into bicycle frame. Install seat onto seat post **before** installing into bicycle frame to prevent dropping seat post down into the frame.

### **PEDALS**



Use camera to scan for video instructions



NEED HELP?
Use camera to scan
for video instructions



#### **CAUTION:**

Left Pedal has left hand threads. Turn counterclockwise to install.

## **BATTERY**







#### 







### **BATTERY CHARGER**



# NEED HELP? Use camera to scan for video instructions



### **TIRES**



### **TEST RIDE**

Make sure your ride is smooth by testing it. If you experience any issues your bicycle may need brake or gear adjustments. Scan codes below for a quick tutorial.

### **TUNING**



#### **BRAKE TUNING**

Use camera to scan for video instructions



#### **GEAR TUNING**

Use camera to scan for video instructions



### MANUAL FOR MONITOR DISPLAY

Use camera to scan for video instructions



#### SEAT CLAMP RE-ASSEMBLY

Use camera to scan for video instructions

Need Help? Please click or call the team@sixthreezero.com or (310) 982-2877

### **CONGRATULATIONS!**



### **SURVEY**

Tell us about your assembly experience! If you are having any trouble at all or not, and would like to leave feedback