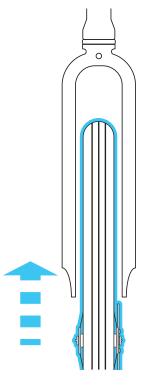

## FRONT WHEEL

Need Help? Please click or call the team@sixthreezero.com or (310) 982-2877

02

**NEED HELP?** 

Use camera to scan for video instructions