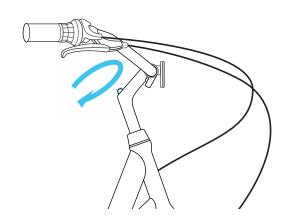

kaging** before you get started.

# **BICYCLE BOX** FRONT FENDER + STRUT HANDLE BAR / FRAME / REAR FRONT WHEEL

WITH QUICK RELEASE

WHEEL AND REAR RACK SET-UP









LS BATTERY CHARGER







4,5 & 6mm ALLEN KEYS

## FRONT WHEEL





Need Help? Please click or call the team@sixthreezero.com or (310) 982-2877

02

**NEED HELP?** 

Use camera to scan for video instructions







# **FENDERS & RACK**



# NEED HELP? Scan for Rear Rack installation Video







# **HANDLEBARS**



\*Put kickstand down so bike will stand on its own.



#### NEED HELP?

Use camera to scan for video instructions



#### ■ NEED HELP?

Use camera to scan for video instructions



Use camera to scan for video instructions



#### **NEED HELP?**

Use camera to scan for video instructions





#### **ALLEN KEYS**







#### **ALLEN KEYS**



# **SEAT**



#### **NEED HELP?**

for video instructions



#### **NEED HELP?**

Use camera to scan Use camera to scan for video instructions





#### **NEED HELP?**

Use camera to scan for video instructions



**NEED HELP?** Use camera to scan for video instructions Use camera to scan









**Caution:** Do not drop seat post into bicycle frame. Install seat onto seat post **before** installing into bicycle frame to prevent dropping seat post down into the frame.

### **PEDALS**



Use camera to scan for video instructions



NEED HELP?
Use camera to scan
for video instructions



#### **CAUTION:**

Left Pedal has left hand threads. Turn counterclockwise to install.

## **BATTERY**







#### 







### **BATTERY CHARGER**



# NEED HELP? Use camera to