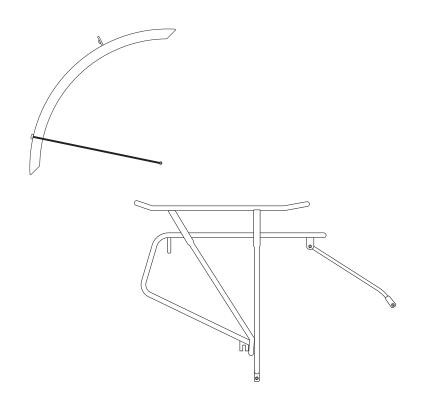

E LINK BELOW

http://www.sixthreezero.com/pages/register-your-bike

# TOOLS YOU'LL NEED

Creating something wonderful with your own hands is basically the best feeling ever. We want you to have fun building your new bike, so there's only a few things you need to get started.







**MULTI-TOOL** 





# WHAT'S IN EACH BOX?

Layout all the parts in front of you.

Make sure to **remove all packaging** before you get started.

# **BICYCLE BOX** FRONT FENDER + STRUT HANDLE BAR / FRAME / REAR FRONT WHEEL

WITH QUICK RELEASE

WHEEL AND REAR RACK SET-UP









LS BATTERY CHARGER







4,5 & 6mm ALLEN KEYS

## FRONT WHEEL





Need Help? Please click or call the team@sixthreezero.com or (310) 982-2877

02

**NEED HELP?** 

Use camera to scan for video instructions







# **FENDERS & RACK**



# NEED HELP? Scan for Rear Rack installation Video







# **HANDLEBARS**



\*Put kickstand down so bike will stand on its own.



#### NEED HELP?

Use camera to scan for video instructions



#### ■ NEED HELP?

Use camera to scan for video instructions



Use camera to scan for video instructions



#### **NEED HELP?**

Use camera to scan for video instructions





#### **ALLEN KEYS**







#### **ALLEN KEYS**



# **SEAT**



#### **NEED HELP?**

for video instructions



#### **NEED HELP?**

Use camera to scan Use camera to scan for video instructions





#### **NEED HELP?**

Use camera to scan for video instructions



**NEED HELP?** Use camera to scan for video instructions Use camera to scan









**Caution:** Do not drop seat post into bicycle frame. Install seat onto seat