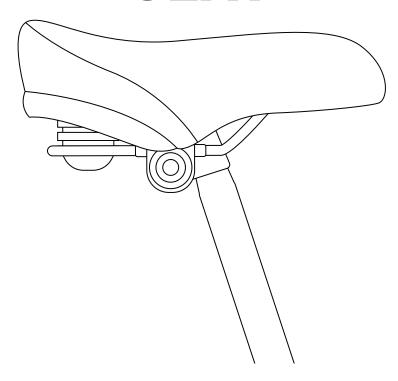

# **SEAT**

#### **NEED HELP?**

Use camera to scan for video instructions

**NEED HELP?** Use camera to scan for video instructions Use camera to scan

**Caution:** Do not drop seat post into bicycle frame. Install seat onto seat post **before** installing into bicycle frame to prevent dropping seat post down into the frame.