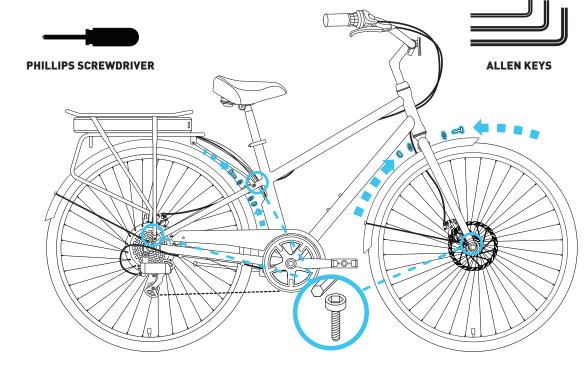

# TOOLS YOU'LL NEED

Creating something wonderful with your own hands is basically the best feeling ever. We want you to have fun building your new bike, so there's only a few things you need to get started.

**MULTI-TOOL** 

# WHAT'S IN EACH BOX?

Layout all the parts in front of you.

Make sure to **remove all packaging** before you get started.

# **BICYCLE BOX** FRONT FENDER + STRUT HANDLE BAR / FRAME / REAR FRONT WHEEL

WITH QUICK RELEASE

WHEEL AND REAR RACK SET-UP

LS BATTERY CHARGER

4,5 & 6mm ALLEN KEYS