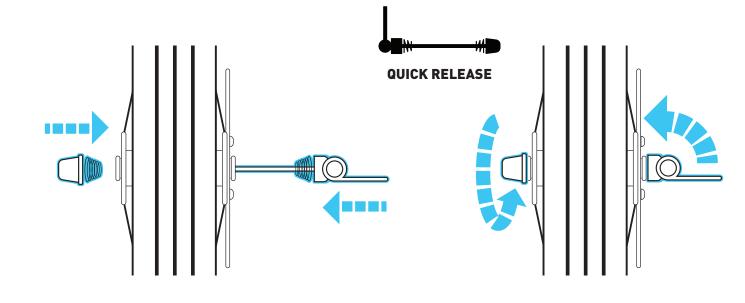

## **BICYCLE BOX**

PEDALS

**BATTERY CHARGER** 

**QUICK RELEASE** 

4,5 & 6mm ALLEN KEYS

### **NEED HELP?**

Use camera to scan for video instructions