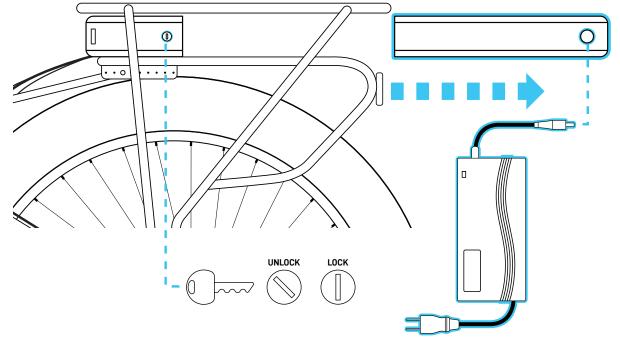

### **□** NEED HELP?

Use camera to scan for video instructions



### IP NEED HELP?



Use camera to scan for video instructions



### **NEED HELP?**

Use camera to scan for video instructions





### **ALLEN KEYS**







### **ALLEN KEYS**



## **SEAT**





### **NEED HELP?**

Use camera to scan for video instructions



### **NEED HELP?**

Use camera to scan for video instructions Use camera to scan



## **PEDALS**



NEED HELP?
Use camera to scan
for video instructions



NEED HELP?
Use camera to scan
for video instructions



### **CAUTION:**

Left Pedal has left hand threads. Turn counterclockwise to install.

## **BATTERY**







# 15 NEED HELP? Use camera to scan for video instructions







## **BATTERY CHARGER**



# NEED HELP? Use camera to scan for video instructions



## **TIRES**

### Tire Pressure PSI is written on tire sidewall.



## TEST RIDE

Make sure your ride is smooth by testing it. If you experience any issues your bicycle may need brake or gear adjustments. Scan codes below for a quick tutorial.

## **TUNING**



### **BRAKE TUNING**

Use camera to scan for video instructions



### **GEAR TUNING**

Use camera to scan for video instructions



### MANUAL FOR MONITOR DISPLAY

Use camera to scan for video instructions



### SEAT CLAMP RE-ASSEMBLY

Use camera to scan for video instructions

Need Help? Please click or call the team@sixthreezero.com or (310) 982-2877

## **CONGRATULATIONS!**



## **SURVEY**

Tell us about your assembly experience! If you are having any trouble at all or not, and would like to leave feedback to help us improve