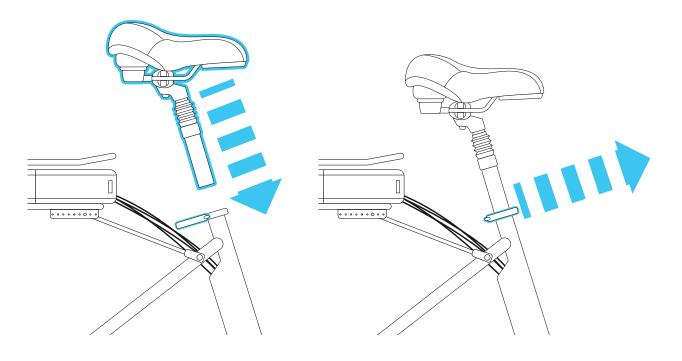

## **SEAT**

### SEAT CLAMP RE-ASSEMBLY

Use camera to scan for video instructions

Need Help? Please click or call the team@sixthreezero.com or (310) 982-2877