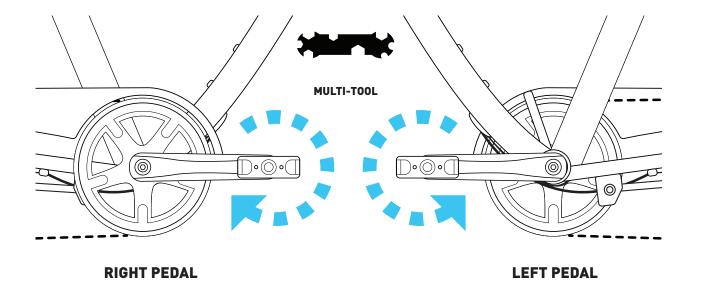

## **PEDALS**

NEED HELP?
Use camera to scan
for video instructions

NEED HELP?
Use camera to scan
for video instructions

### **CAUTION:**

Left Pedal has left hand threads. Turn counterclockwise to install.