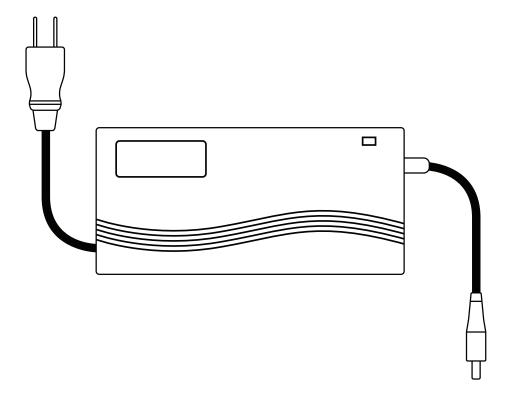

own so bike will stand on its own.

## **HANDLEBARS**





### **□** NEED HELP?

Use camera to scan for video instructions



### IP NEED HELP?



Use camera to scan for video instructions



### **NEED HELP?**

Use camera to scan for video instructions





### **ALLEN KEYS**







### **ALLEN KEYS**



## **SEAT**





### **NEED HELP?**

Use camera to scan for video instructions



### **NEED HELP?**

Use camera to scan for video instructions Use camera to scan



## **PEDALS**



NEED HELP?
Use camera to scan
for video instructions



NEED HELP?
Use camera to scan
for video instructions



### **CAUTION:**

Left Pedal has left hand threads. Turn counterclockwise to install.

## **BATTERY**







# 15 NEED HELP? Use camera to scan for video instructions







## **BATTERY CHARGER**



# NEED HELP? Use camera to scan for video instructions



## **TIRES**

### Tire Pressure PSI is written on tire sidewall.



## TEST RIDE

Make sure your ride is smooth by testing it. If you experience any issues your bicycle may need brake or gear adjustments. Scan codes below for a quick tutorial.

## **TUNING**



### **BRAKE TUNING**

Use camera to scan for video instructions



### **GEAR TUNING**

Use camera to scan for video instructions



### MANUAL FOR MONITOR DISPLAY

Use camera to scan for video instructions



### SEAT CLAMP RE-ASSEMBLY

Use camera to scan for video instructions

Need Help? Please click or call the team@sixthreezero.com or (310) 982-2877

## **CONGRATULATIONS!**



## **SURVEY**

Tell us about your assembly experience! If you are having any trouble at all o