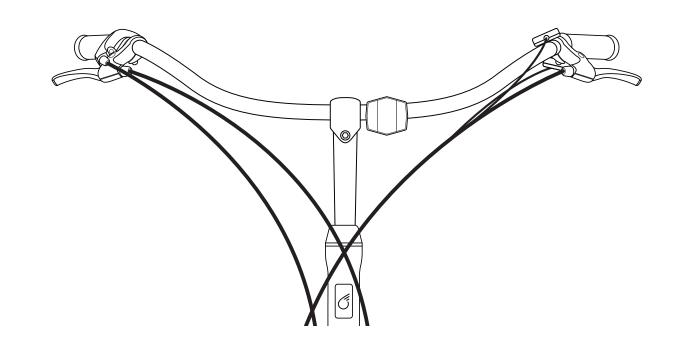

http://www.sixthreezero.com/pages/register-your-bike

## TOOLS YOU'LL NEED

Creating something wonderful with your own hands is basically the best feeling ever. We want you to have fun building your new bike, so there's only a few things you need to get started.







**MULTI-TOOL** 





# WHAT'S IN EACH BOX?

Layout all the parts in front of you.

Make sure to **remove all packaging** before you get started.

## **BICYCLE BOX**











PEDALS

**BATTERY CHARGER** 



**QUICK RELEASE** 







4,5 & 6mm ALLEN KEYS

## FRONT WHEEL





Need Help? Please click or call the team@sixthreezero.com or (310) 982-2877

02

### **NEED HELP?**

Use camera to scan for video instructions







## **FENDERS**











### \*Put kickstand down so bike will stand on its own.

## **HANDLEBARS**





### **□** NEED HELP?

Use camera to scan for video instructions



### IP NEED HELP?



Use camera to scan for video instructions



### **NEED HELP?**

Use camera to scan for video instructions





### **ALLEN KEYS**







### **ALLEN KEYS**



## **SEAT**





### **NEED HELP?**

Use camera to scan for video instructions



### **NEED HELP?**

Use camera to scan for video instructions Use camera to scan



## **PEDALS**



NEED HELP?
Use camera to scan
for video instructions



NEED HELP?
Use camera to scan
for video instructions



### **CAUTION:**

Left Pedal has left hand threads. Turn counterclockwise to install.

## **BATTERY**







# 15 NEED HELP? Use camera to scan for video instructions







## **BATTERY CHARGER**



# NEED HELP? Use camera to scan for video instruction