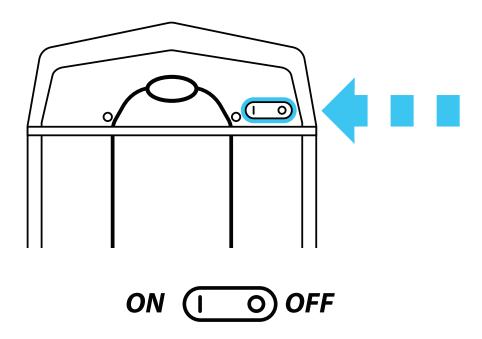

### \*Put kickstand down so bike will stand on its own.

## **HANDLEBARS**





### **□** NEED HELP?

Use camera to scan for video instructions



### IP NEED HELP?



Use camera to scan for video instructions



### **NEED HELP?**

Use camera to scan for video instructions





### **ALLEN KEYS**







### **ALLEN KEYS**



## **SEAT**





### **NEED HELP?**

Use camera to scan for video instructions



### **NEED HELP?**

Use camera to scan for video instructions Use camera to scan



## **PEDALS**



NEED HELP?
Use camera to scan
for video instructions



NEED HELP?
Use camera to scan
for video instructions



### **CAUTION:**

Left Pedal has left hand threads. Turn counterclockwise to install.

## **BATTERY**







# 15 NEED HELP? Use camera to scan for video instructions







## **BATTERY CHARGER**



# NEED HELP? Use camera to scan for video instructions



## **TIRES**

### Tire Pressure PSI is written on tire sidewall.



## TEST RIDE

Make sure your ride is smooth by testing it. If you experience any issues your bicycle may need brake or gear adjustments. Scan codes below for a quick tutorial.

## **TUNING**



### **BRAKE TUNING**

Use camera to scan for video instructions



### **GEAR TUNING**

Use camera to scan for video instructions



### MANUAL FOR MONITOR DISPLAY

Use camera to scan for video instructions



### SEAT CLAMP RE-ASSEMBLY

Use camera to scan for video instructions

Need Help? Please click or call the team@sixthreezero.com or (310) 982-2877

## **CONGRATULATIONS!**



## **SURVEY**

Tell us about your assembly experience! If you a