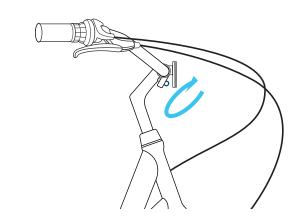

o get started.







**MULTI-TOOL** 





# WHAT'S IN EACH BOX?

Layout all the parts in front of you.

Make sure to **remove all packaging** before you get started.

## **BICYCLE BOX**











PEDALS

**BATTERY CHARGER** 



**QUICK RELEASE** 







4,5 & 6mm ALLEN KEYS

## FRONT WHEEL





Need Help? Please click or call the team@sixthreezero.com or (310) 982-2877

02

### **NEED HELP?**

Use camera to scan for video instructions







## **FENDERS**











### \*Put kickstand down so bike will stand on its own.

## **HANDLEBARS**





### **□** NEED HELP?

Use camera to scan for video instructions



### IP NEED HELP?



Use camera to scan for video instructions



### **NEED HELP?**

Use camera to scan for video instructions





### **ALLEN KEYS**







### **ALLEN KEYS**



## **SEAT**





### **NEED HELP?**

Use camera to scan for video instructions



### **NEED HELP?**

Use camera to scan for video instructions Use camera to scan



## **PEDALS**



NEED HELP?
Use camera to scan
for video instructions



NEED HELP?
Use camera to scan
for video instructions



### **CAUTION:**

Left Pedal has left hand threads. Turn counterclockwise to install.

## **BATTERY**







# 15 NEED HELP? Use camera to scan for video instructions







## **BATTERY CHARGER**



# NEED HELP? Use camera to scan for video instructions



## **TIRES**

### Tire Pressure PSI is written on tire sidewall.



## TEST RIDE

Make sure your ride is smooth by testing it. If you experience any issues your bicycle may need brake or gear adjustments. Scan codes below for a quick tutorial.