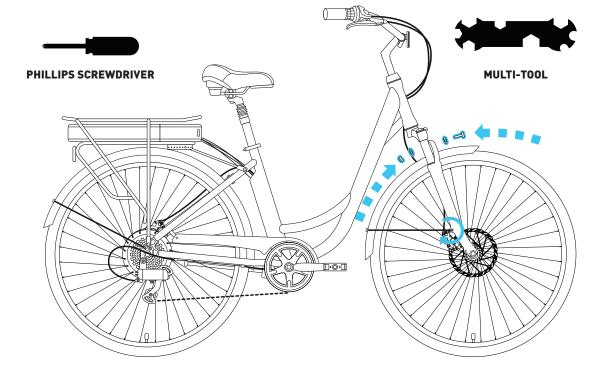

## FRONT WHEEL

Need Help? Please click or call the team@sixthreezero.com or (310) 982-2877

02

## **FENDERS**

## **HANDLEBARS**