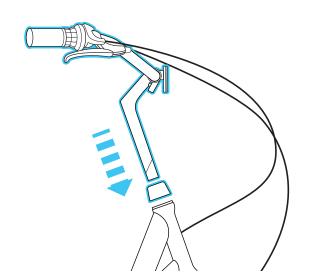

new bike, so there's only a few things you need to get started.







**MULTI-TOOL** 





# WHAT'S IN EACH BOX?

Layout all the parts in front of you.

Make sure to **remove all packaging** before you get started.

## **BICYCLE BOX**











PEDALS

**BATTERY CHARGER** 



**QUICK RELEASE** 







4,5 & 6mm ALLEN KEYS

## FRONT WHEEL





Need Help? Please click or call the team@sixthreezero.com or (310) 982-2877

02

### **NEED HELP?**

Use camera to scan for video instructions







## **FENDERS**











### \*Put kickstand down so bike will stand on its own.

## **HANDLEBARS**





### **□** NEED HELP?

Use camera to scan for video instructions



### IP NEED HELP?



Use camera to scan for video instructions



### **NEED HELP?**

Use camera to scan for video instructions





### **ALLEN KEYS**







### **ALLEN KEYS**



## **SEAT**





### **NEED HELP?**

Use camera to scan for video instructions



### **NEED HELP?**

Use camera to scan for video instructions Use camera to scan



## **PEDALS**



NEED HELP?
Use camera to scan
for video instructions



NEED HELP?
Use camera to scan
for video instructions



### **CAUTION:**

Left Pedal has left hand threads. Turn counterclockwise to install.

## **BATTERY**







# 15 NEED HELP? Use camera to scan for video instructions







## **BATTERY CHARGER**



# NEED HELP? Use camera to scan for video instructions



## **TIRES**

### Tire Pressure PSI is written on tire sidewall.



## TEST RIDE

Make sure your ride is smooth by testing it. If you experience any issues your bicycle may need brake or gear adj