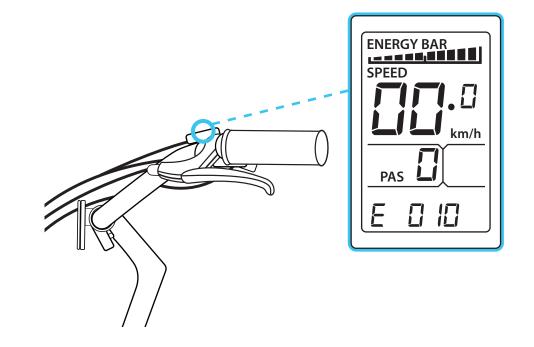

### \*Put kickstand down so bike will stand on its own.

## **HANDLEBARS**





### **□** NEED HELP?

Use camera to scan for video instructions



### IP NEED HELP?



Use camera to scan for video instructions



### **NEED HELP?**

Use camera to scan for video instructions





### **ALLEN KEYS**







### **ALLEN KEYS**



## **SEAT**





### **NEED HELP?**

Use camera to scan for video instructions



### **NEED HELP?**

Use camera to scan for video instructions Use camera to scan



## **PEDALS**



NEED HELP?
Use camera to scan
for video instructions



NEED HELP?
Use camera to scan
for video instructions



### **CAUTION:**

Left Pedal has left hand threads. Turn counterclockwise to install.

## **BATTERY**







# 15 NEED HELP? Use camera to scan for video instructions







## **BATTERY CHARGER**



# NEED HELP? Use camera to scan for video instructions



## **TIRES**

### Tire Pressure PSI is written on tire sidewall.



## TEST RIDE

Make sure your ride is smooth by testing it. If you experience any issues your bicycle may need brake or gear adjustments. Scan codes below for a quick tutorial.

## **TUNING**



### **BRAKE TUNING**

Use camera to scan for video instructions



### **GEAR TUNING**

Use camera to scan for video instructions



### MANUAL FOR MONITOR DISPLAY

Use camera to scan for video instructions



### SEAT CLAMP RE-ASSEMBLY

Use camera to scan for video instructions

Need Help? Please click or call the team@sixthreezero.com or (310) 982-2877

## **CONGRATULATIONS!**



## **SURVEY**

Tell us about your assembly experience! If you are h