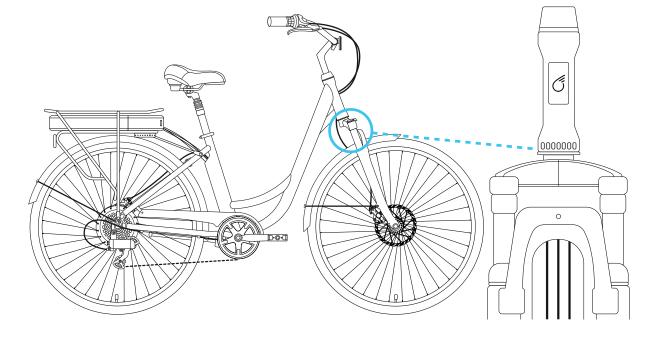

## FRONT WHEEL

Need Help? Please click or call the team@sixthreezero.com or (310) 982-2877

02