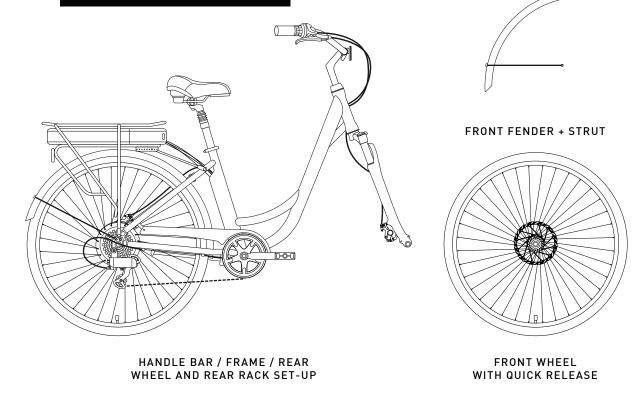

# WHAT'S IN EACH BOX?

Layout all the parts in front of you.

Make sure to **remove all packaging** before you get started.

## **BICYCLE BOX**

PEDALS

**BATTERY CHARGER** 

**QUICK RELEASE** 

4,5 & 6mm ALLEN KEYS

## FRONT WHEEL

Need Help? Please click or call the team@sixthreezero.com or (310) 982-2877

02

## **FENDERS**

## **HANDLEBARS**

## **SEAT**