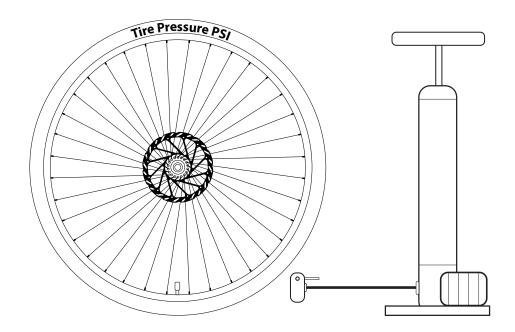

### IP NEED HELP?



Use camera to scan for video instructions



### **NEED HELP?**

Use camera to scan for video instructions





### **ALLEN KEYS**







### **ALLEN KEYS**



## **SEAT**





### **NEED HELP?**

Use camera to scan for video instructions



### **NEED HELP?**

Use camera to scan for video instructions Use camera to scan



## **PEDALS**



NEED HELP?
Use camera to scan
for video instructions



NEED HELP?
Use camera to scan
for video instructions



### **CAUTION:**

Left Pedal has left hand threads. Turn counterclockwise to install.

## **BATTERY**







# 15 NEED HELP? Use camera to scan for video instructions







## **BATTERY CHARGER**



# NEED HELP? Use camera to scan for video instructions



## **TIRES**

### Tire Pressure PSI is written on tire sidewall.



## TEST RIDE

Make sure your ride is smooth by testing it. If you experience any issues your bicycle may need brake or gear adjustments. Scan codes below for a quick tutorial.

## **TUNING**



### **BRAKE TUNING**

Use camera to scan for video instructions



### **GEAR TUNING**

Use camera to scan for video instructions



### MANUAL FOR MONITOR DISPLAY

Use camera to scan for video instructions



### SEAT CLAMP RE-ASSEMBLY

Use camera to scan for video instructions

Need Help? Please click or call the team@sixthreezero.com or (310) 982-2877

## **CONGRATULATIONS!**



## **SURVEY**

Tell us about your assembly experience! If you are having any trouble at all or not, and would like to leave feedback to help us improve our assembly experience, please go to our survey at:

goo.gl/6enZji