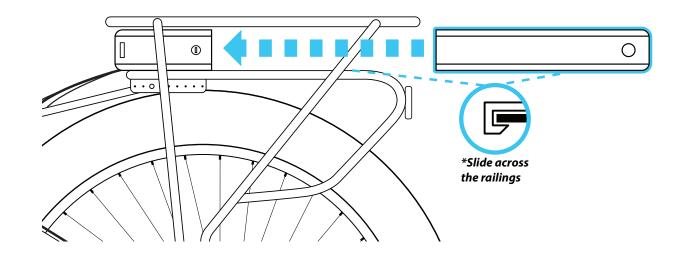

amera to scan for video instructions







## **FENDERS**











### \*Put kickstand down so bike will stand on its own.

## **HANDLEBARS**





### **□** NEED HELP?

Use camera to scan for video instructions



### IP NEED HELP?



Use camera to scan for video instructions



### **NEED HELP?**

Use camera to scan for video instructions





### **ALLEN KEYS**







### **ALLEN KEYS**



## **SEAT**





### **NEED HELP?**

Use camera to scan for video instructions



### **NEED HELP?**

Use camera to scan for video instructions Use camera to scan



## **PEDALS**



NEED HELP?
Use camera to scan
for video instructions



NEED HELP?
Use camera to scan
for video instructions



### **CAUTION:**

Left Pedal has left hand threads. Turn counterclockwise to install.

## **BATTERY**







# 15 NEED HELP? Use camera to scan for video instructions







## **BATTERY CHARGER**



# NEED HELP? Use camera to scan for video instructions



## **TIRES**

### Tire Pressure PSI is written on tire sidewall.



## TEST RIDE

Make sure your ride is smooth by testing it. If you experience any issues your bicycle may need brake or gear adjustments. Scan codes below for a quick tutorial.

## **TUNING**



### **BRAKE TUNING**

Use camera to scan for video instructions



### **GEAR TUNING**

Use camera to scan for video instructions



### MANUAL FOR MONITOR DISPLAY

Use camera to scan for video instructions



### SEAT CLAMP RE-ASSEMBLY

Use camera to scan for video instructions

Need Help? Please click or call the team@sixthreezero.com or (310) 982-2877

## **CONGRATULATIONS!**



##