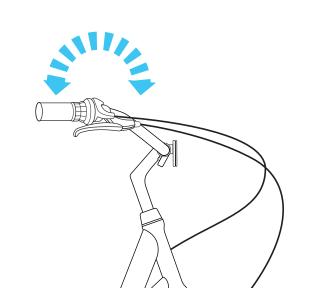

a few things you need to get started.







**MULTI-TOOL** 





# WHAT'S IN EACH BOX?

Layout all the parts in front of you.

Make sure to **remove all packaging** before you get started.

## **BICYCLE BOX**











PEDALS

**BATTERY CHARGER** 



**QUICK RELEASE** 







4,5 & 6mm ALLEN KEYS

## FRONT WHEEL





Need Help? Please click or call the team@sixthreezero.com or (310) 982-2877

02

### **NEED HELP?**

Use camera to scan for video instructions







## **FENDERS**











### \*Put kickstand down so bike will stand on its own.

## **HANDLEBARS**





### **□** NEED HELP?

Use camera to scan for video instructions



### IP NEED HELP?



Use camera to scan for video instructions



### **NEED HELP?**

Use camera to scan for video instructions





### **ALLEN KEYS**







### **ALLEN KEYS**



## **SEAT**





### **NEED HELP?**

Use camera to scan for video instructions



### **NEED HELP?**

Use camera to scan for video instructions Use camera to scan



## **PEDALS**



NEED HELP?
Use camera to scan
for video instructions



NEED HELP?
Use camera to scan
for video instructions



### **CAUTION:**

Left Pedal has left hand threads. Turn counterclockwise to install.

## **BATTERY**







# 15 NEED HELP? Use camera to scan for video instructions







## **BATTERY CHARGER**



# NEED HELP? Use camera to scan for video instructions



## **TIRES**

### Tire Pressure PSI is written on tire sidewall.



## TEST RIDE

Make sure your ride is smooth by testing it. If you experience any issues your bicycle may need brake or gear adjustments. Scan codes below