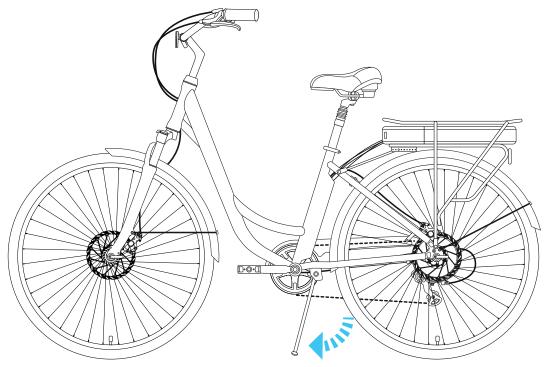

Register your e-bike so we can help you with any claims.

VISIT THE LINK BELOW

http://www.sixthreezero.com/pages/register-your-bike

## TOOLS YOU'LL NEED

Creating something wonderful with your own hands is basically the best feeling ever. We want you to have fun building your new bike, so there's only a few things you need to get started.







**MULTI-TOOL** 





# WHAT'S IN EACH BOX?

Layout all the parts in front of you.

Make sure to **remove all packaging** before you get started.

## **BICYCLE BOX**











PEDALS

**BATTERY CHARGER** 



**QUICK RELEASE** 







4,5 & 6mm ALLEN KEYS

## FRONT WHEEL





Need Help? Please click or call the team@sixthreezero.com or (310) 982-2877

02

### **NEED HELP?**

Use camera to scan for video instructions







## **FENDERS**











### \*Put kickstand down so bike will stand on its own.

## **HANDLEBARS**





### **□** NEED HELP?

Use camera to scan for video instructions



### IP NEED HELP?



Use camera to scan for video instructions



### **NEED HELP?**

Use camera to scan for video instructions





### **ALLEN KEYS**







### **ALLEN KEYS**



## **SEAT**





### **NEED HELP?**

Use camera to scan for video instructions



### **NEED HELP?**

Use camera to scan for video instructions Use camera to scan



## **PEDALS**



NEED HELP?
Use camera to scan
for video instructions



NEED HELP?
Use camera to scan
for video instructions



### **CAUTION:**

Left Pedal has left hand threads. Turn counterclockwise to install.

## **BATTERY**







# 15 NEED HELP? Use camera to scan for video instructions







#