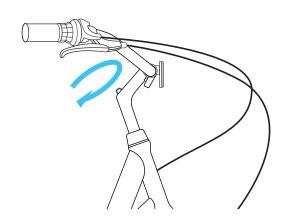

ly a few things you need to get started.







**MULTI-TOOL** 





# WHAT'S IN EACH BOX?

Layout all the parts in front of you.

Make sure to **remove all packaging** before you get started.

## **BICYCLE BOX**











PEDALS

**BATTERY CHARGER** 



**QUICK RELEASE** 







4,5 & 6mm ALLEN KEYS

## FRONT WHEEL





Need Help? Please click or call the team@sixthreezero.com or (310) 982-2877

02

### **NEED HELP?**

Use camera to scan for video instructions







## **FENDERS**











### \*Put kickstand down so bike will stand on its own.

## **HANDLEBARS**





### **□** NEED HELP?

Use camera to scan for video instructions



### IP NEED HELP?



Use camera to scan for video instructions



### **NEED HELP?**

Use camera to scan for video instructions





### **ALLEN KEYS**







### **ALLEN KEYS**



## **SEAT**





### **NEED HELP?**

Use camera to scan for video instructions



### **NEED HELP?**

Use camera to scan for video instructions Use camera to scan



## **PEDALS**



NEED HELP?
Use camera to scan
for video instructions



NEED HELP?
Use camera to scan
for video instructions



### **CAUTION:**

Left Pedal has left hand threads. Turn counterclockwise to install.

## **BATTERY**







# 15 NEED HELP? Use camera to scan for video instructions







## **BATTERY CHARGER**



# NEED HELP? Use camera to scan for video instructions



## **TIRES**

### Tire Pressure PSI is written on tire sidewall.



## TEST RIDE

Make sure your ride is smooth by testing it. If you experience any issues your bicycle may need brake or gear adjustments. Scan codes bel