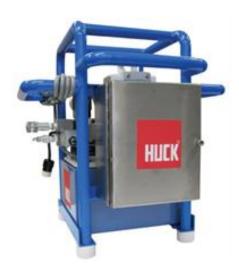

## **Huck Hydraulic Power Rig**

Huck power rigs or hydraulic power units are used for the installation of large diameter Huck bolts, the PR- 940-220AUS is an Australian built light weight compact electric unit that is suitable for a wide range of Huck guns.

Built tough for Australian conditions, the unit comes with large handles for easier lifting, simple adjustable hydraulic outlets and quick-connection hose couplings.

| PR-940-220AUS     |                                                          |
|-------------------|----------------------------------------------------------|
| Weight            | 30Kg                                                     |
| Dimension         | Length: 354mm. Height: 470mm. Width 409mm                |
| Output Pressure   | Pull 39 300 kpa (5700 psi), Return 16 500 kpa (2400 psi) |
| Electrical System | 230 volts, 50/60Hertz, single phase AC                   |
| Control System    | Solenoid valve, 24 volts                                 |
| Motor             | 12,000 RPM, (1-1/8 HP) 0.764kW, 20 amps nominal          |