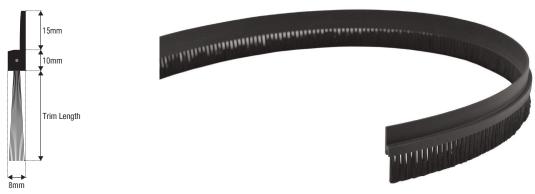

Available in two different profiles; "H" surface fixing profile of 180° standard carrier for fitting to the face of the door and "C" clip on profile for clipping onto sheet metal. Each profile is currently available in one size only. However there are four different brush sizes which fit into the profiles - 20mm, 30mm, 40mm and 50mm trim lengths. This dimension is the length of the brush trim out of the carrier (projection).

## "H" PROFILE 180° STANDARD CARRIER

| REF                                                                | DESCRIPTION                                 | TRIM LENGTH |  |
|--------------------------------------------------------------------|---------------------------------------------|-------------|--|
| BLACK PLASTIC 180° STANDARD UPRIGHT CARRIER WITH BLACK NYLON BRUSH |                                             |             |  |
| ZH20                                                               | "H" profile flexible seal, 20mm trim length | 20mm        |  |
| ZH30                                                               | "H" profile flexible seal, 30mm trim length | 30mm        |  |
| ZH40                                                               | "H" profile flexible seal, 40mm trim length | 40mm        |  |
| ZH50                                                               | "H" profile flexible seal, 50mm trim length | 50mm        |  |