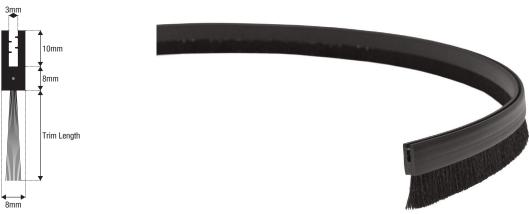

Available in two different profiles; "H" surface fixing profile of 180° standard carrier for fitting to the face of the door and "C" clip on profile for clipping onto sheet metal. Each profile is currently available in one size only. However there are four different brush sizes which fit into the profiles - 20mm, 30mm, 40mm and 50mm trim lengths. This dimension is the length of the brush trim out of the carrier (projection).

## "C" PROFILE CLIP ON CARRIER

| REF                                                  | DESCRIPTION                                 | TRIM LENGTH |  |
|------------------------------------------------------|---------------------------------------------|-------------|--|
| BLACK PLASTIC CLIP ON CARRIER WITH BLACK NYLON BRUSH |                                             |             |  |
| ZC20                                                 | "C" profile flexible seal, 20mm trim length | 20mm        |  |
| ZC30                                                 | "C" profile flexible seal, 30mm trim length | 30mm        |  |
| ZC40                                                 | "C" profile flexible seal, 40mm trim length | 40mm        |  |
| ZC50                                                 | "C" profile flexible seal, 50mm trim length | 50mm        |  |