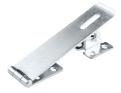

Z021BH.2 will be discontinued when stock is sold.

Strong tee hinge. 300mm long. Black japanned.

**Z120T** 

Hasp and staple. Bright zinc plated.

**ZHS617.1** 115mm **ZHS617.2** 150mm

Cast iron cabin hook. Black japanned.