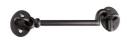

## **UTILITY BLACK IRON GATE FITTINGS**

Monkey tail bolt. Square tensioned. Black japanned.

**Z020MT.1** 457mm long

Bow handle bolt. Square tensioned. Black japanned.

**Z021BH.1** 457mm long **Z021BH.2** 762mm long **Z021BH.3** 610mm long