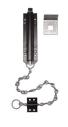

## **UTILITY BLACK IRON GATE FITTINGS**

Monkey tail bolt. Square tensioned. Black japanned.

**Z020MT.1** 457mm long

Bow handle bolt. Square tensioned. Black japanned.

**Z021BH.1** 457mm long **Z021BH.2** 762mm long **Z021BH.3** 610mm long

Z021BH.2 will be discontinued when stock is sold.

Strong tee hinge. 300mm long. Black japanned.

**Z120T** 

Hasp and staple. Bright zinc plated.

**ZHS617.1** 115mm **ZHS617.2** 150mm

Cast iron cabin hook. Black japanned.