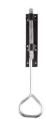

## **UTILITY BLACK IRON GATE FITTINGS**

Monkey tail bolt. Square tensioned. Black japanned.

**Z020MT.1** 457mm long

Bow handle bolt. Square tensioned. Black japanned.

**Z021BH.1** 457mm long **Z021BH.2** 762mm long **Z021BH.3** 610mm long

Z021BH.2 will be discontinued when stock is sold.

Strong tee hinge. 300mm long. Black japanned.

**Z120T** 

Hasp and staple. Bright zinc plated.

**ZHS617.1** 115mm **ZHS617.2** 150mm

Cast iron cabin hook. Black japanned.