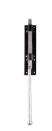

## **UTILITY BLACK IRON GATE FITTINGS**

Monkey tail bolt. Square tensioned. Black japanned.

**Z020MT.1** 457mm long

Bow handle bolt. Square tensioned. Black japanned.

**Z021BH.1** 457mm long **Z021BH.2** 762mm long **Z021BH.3** 610mm long