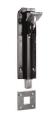

Z1138.6

Chain bolt. 200mm long. Black japanned.

**Z**66

Garage door drop bolt. 300mm long. Black japanned.

Z260

Foot operated bolt. 200mm long. Black japanned.

Z68

Brenton pattern padlock bolt.