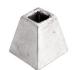

**Z1A.1** 152mm electro galv **Z1A.2** 203mm electro galv **Z2A.1** 152mm black jap **Z2A.2** 203mm black jap

Flat receiver plate. For square bolt. Black japanned.

Z0584

Cast receiver socket. With 16mm square hole. For concreting in. Electro galvanised.

Z0582