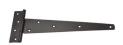

Z021BH.2 will be discontinued when stock is sold.

Strong tee hinge. 300mm long. Black japanned.

**Z120T** 

Hasp and staple. Bright zinc plated.

**ZHS617.1** 115mm **ZHS617.2** 150mm

Cast iron cabin hook. Black japanned.