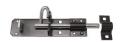

Z021BH.2 will be discontinued when stock is sold.

Strong tee hinge. 300mm long. Black japanned.

**Z120T** 

Hasp and staple. Bright zinc plated.

**ZHS617.1** 115mm **ZHS617.2** 150mm

Cast iron cabin hook. Black japanned.