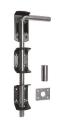

Z021BH.2 will be discontinued when stock is sold.

Strong tee hinge. 300mm long. Black japanned.

**Z120T** 

Hasp and staple. Bright zinc plated.

**ZHS617.1** 115mm **ZHS617.2** 150mm

Cast iron cabin hook. Black japanned.