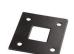

**Z1A.1** 152mm electro galv **Z1A.2** 203mm electro galv **Z2A.1** 152mm black jap **Z2A.2** 203mm black jap

Flat receiver plate. For square bolt. Black japanned.

Z0584

Cast receiver socket. With 16mm square hole. For concreting in. Electro galvanised.