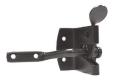

**ZCH37.1** 152mm

Suffolk latch with thumb piece. Medium duty. Black japanned.

Z20/4S

Auto gate catch. Medium duty multi-purpose. Black japanned.

Z1932

Plain ring gate latch. With straight latch bar, catch and keep. 150mm long. Black japanned.