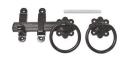

**ZCH37.1** 152mm

Suffolk latch with thumb piece. Medium duty. Black japanned.

Z20/4S

Auto gate catch. Medium duty multi-purpose. Black japanned.

Z1932

Plain ring gate latch. With straight latch bar, catch and keep. 150mm long. Black japanned.

Z1138.6

Chain bolt. 200mm long. Black japanned.

**Z**66

Garage door drop bolt. 300mm long. Black japanned.

Z260

Foot operated bolt. 200mm long. Black japanned.

Z68

Brenton pattern padlock bolt.