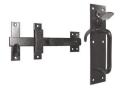

**ZCH37.1** 152mm

Suffolk latch with thumb piece. Medium duty. Black japanned.

Z20/4S

Auto gate catch. Medium duty multi-purpose. Black japanned.

Z1932

Plain ring gate latch. With straight latch bar, catch and keep. 150mm long. Black japanned.

Z1138.6

Chain bolt. 200mm long. Black japanned.

**Z**66

Garage door drop bolt. 300mm long. Black japanned.

Z260

Foot operated bolt. 200mm long. Black japanned.

Z68

Brenton pattern padlock bolt.